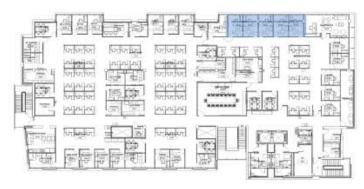

LOUNGE | 0425





#### **PLAN VIEW**





STAFF LOUNGE | 0403





#### **PLAN VIEW**





#### **OUTDOOR TERRACE**





#### **PLAN VIEW**





WELLNESS RM | 405





#### **PLAN VIEW**





STORAGE RMS | 0427B, 0436S





#### **PLAN VIEW**







5TH FLOOR







#### **WORKSTATION TYPICAL**





#### **PLAN VIEW**



#### **KEY FEATURES**

- HEIGHT ADJUSTABLE DESK
- FABRIC PRIVACY SCREEN ATTACHED TO DESK; MOVES W/DESK
- 54" H PANELS FOR VISUAL PRIVACY
- MOBILE FILE W/ CUSHION TOP (LEFT OR RIGHT HAND USER)
- LED DESK LAMP

# RIVERSIDE School of Medicine

## **5<sup>TH</sup> FLOOR**

### WORKSTATION TYPICAL | THROUGHOUT



### **PLAN VIEW**





### PRIVATE OFFICE-TYPICAL 1 | THROUGHOUT





### **PLAN VIEW**





### PRIVATE OFFICES – TYPICAL 2 | THROUGHOUT





### **PLAN VIEW**





CONFERENCE RM | 0542E





### **PLAN VIEW**





### CONFERENCE RMS | THROUGHOUT



# RIVERSIDE School of Medicine

### **PLAN VIEW**





CONFERENCE RM | 0536I





### **PLAN VIEW**





LG. MEETING RM | 0520





### **PLAN VIEW**





### KITCHENETTE | 0546





### **PLAN VIEW**





### **OUTDOOR TERRACE**





### **PLAN VIEW**





### FILE RM | 536A



# RIVERSIDE School of Medicine

### **PLAN VIEW**





STORAGE | 0505, 0536B, 0536P, 0536T







### **PLAN VIEW**