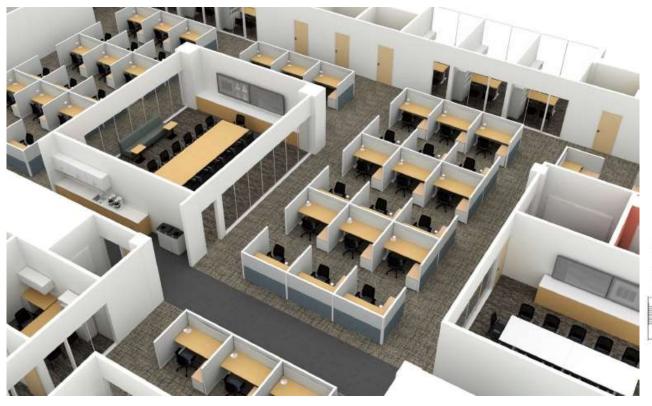

### WORKSTATIONS | THROUGHOUT

#### **PLAN VIEW**

**KEYPLAN** 

#### **WORKSTATION TYPICAL**

#### **PLAN VIEW**

#### **KEY FEATURES**

- HEIGHT ADJUSTABLE DESK
- FABRIC PRIVACY SCREEN ATTACHED TO DESK; MOVES W/DESK
- 54" H PANELS FOR VISUAL PRIVACY
- MOBILE FILE W/ CUSHION TOP (LEFT OR RIGHT HAND USER)
- LED DESK LAMP