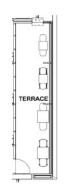

URES**

- HEIGHT ADJUSTABLE DESK
- FABRIC PRIVACY SCREEN ATTACHED TO DESK; MOVES W/DESK
- 54" H PANELS FOR VISUAL PRIVACY
- MOBILE FILE W/ CUSHION TOP (LEFT OR RIGHT HAND USER)
- LED DESK LAMP

# RIVERSIDE School of Medicine

## **5<sup>TH</sup> FLOOR**

### WORKSTATION TYPICAL | THROUGHOUT



### **PLAN VIEW**





### PRIVATE OFFICE-TYPICAL 1 | THROUGHOUT





### **PLAN VIEW**





### PRIVATE OFFICES – TYPICAL 2 | THROUGHOUT





### **PLAN VIEW**





CONFERENCE RM | 0542E





### **PLAN VIEW**





### CONFERENCE RMS | THROUGHOUT



# RIVERSIDE School of Medicine

### **PLAN VIEW**





CONFERENCE RM | 0536I





### **PLAN VIEW**





LG. MEETING RM | 0520





### **PLAN VIEW**





### KITCHENETTE | 0546





### **PLAN VIEW**





### **OUTDOOR TERRACE**





### **PLAN VIEW**





### FILE RM | 536A



# RIVERSIDE School of Medicine

### **PLAN VIEW**





STORAGE | 0505, 0536B, 0536P, 0536T







### **PLAN VIEW**