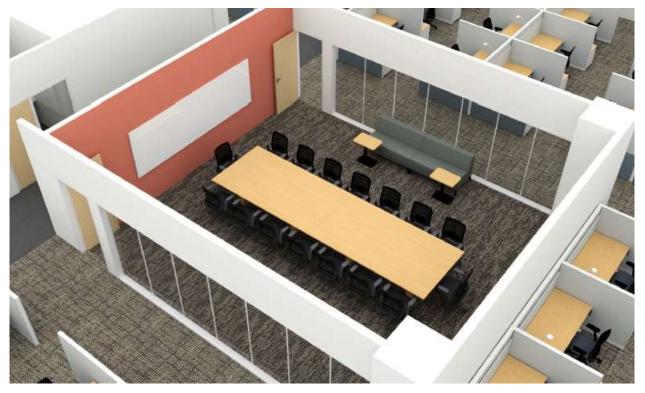

**PLAN VIEW**



#### **KEY FEATURES**

- HEIGHT ADJUSTABLE DESK
- FABRIC PRIVACY SCREEN ATTACHED TO DESK; MOVES W/DESK
- 54" H PANELS FOR VISUAL PRIVACY
- MOBILE FILE W/ CUSHION TOP (LEFT OR RIGHT HAND USER)
- LED DESK LAMP

### PRIVATE OFFICES | THROUGHOUT





#### **PLAN VIEW**





HUDDLE RMS | 0436L, 0436E











HUDDLE RMS | 0436K, 0436J, 0436F, 0436H







#### **PLAN VIEW**





LG. CONFERENCE RM | 0415A





566 SQ FT

#### **PLAN VIEW**





CONFERENCE RM | 0415C, 0415D, 0415E



# RIVERSIDE School of Medicine

#### **PLAN VIEW**





CONFERENCE RM | 0428, 0432, 0436P





#### **PLAN VIEW**





CONFERENCE RM | 0434B





#### **PLAN VIEW**





CONFERENCE RM | 0442G





#### **PLAN VIEW**





CONFERENCE RM | 0430





#### **PLAN VIEW**





### CONFERENCE RM | 0436W



# RIVERSIDE School of Medicine

#### **PLAN VIEW**





MEDIA RM | 0436R





#### **PLAN VIEW**





LOUNGE | 0425





#### **PLAN VIEW**





STAFF LOUNGE | 0403





#### **PLAN VIEW**





#### **OUTDOOR TERRACE**





#### **PLAN VIEW**





WELLNESS RM | 405





#### **PLAN VIEW**





STORAGE RMS | 0427B, 0436S





#### **PLAN VIEW**







5TH FLOOR







#### **WORKSTATION TYPICAL**





#### **PLAN VIEW**



#### **KEY FEATURES**

- HEIGHT ADJUSTABLE DESK
- FABRIC PRIVACY SCREEN ATTACHED TO DESK; MOVES W/DESK
- 54" H PANELS FOR VISUAL PRIVACY
- MOBILE FILE W/ CUSHION TOP (LEFT OR RIGHT HAND USER)
- LED DESK LAMP

# RIVERSIDE School of Medicine

## **5<sup>TH</sup> FLOOR**

### WORKSTATION TYPICAL | THROUGHOUT



### **PLAN VIEW**





### PRIVATE OFFICE-TYPICAL 1 | THROUGHO