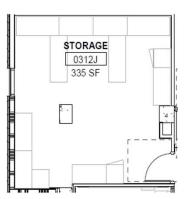

LAN VIEW**





# RIVERSIDE School of Medicine

## 3<sup>RD</sup> FLOOR

CBL | 0302A, 0302B, 0302C, 0302D, 0314A, 0314B, 0314C, 0314D



#### **PLAN VIEW**





### WORKSTATION TYPICAL | 0305



# RIVERSIDE School of Medicine

#### **PLAN VIEW**





### PRIVATE OFFICES | THROUGHOUT





#### **PLAN VIEW**





# RIVERSIDE School of Medicine

### 3<sup>RD</sup> FLOOR

SMALL CONFERENCE RM | 0308A, 0308B, 0308E, 0308F





# RIVERSIDE School of Medicine

### 3<sup>RD</sup> FLOOR

CONFERENCE / MEETING RMS | 0308L, 0325





COFFEE STATION | 0308M





### PLAN VIEW





LOUNGE | 0304





#### **PLAN VIEW**





### KITCHENETTE | OUTDOOR TERRACE





#### **PLAN VIEW**





### MEDITATION RM | 0305



# RIVERSIDE School of Medicine

#### **PLAN VIEW**





STORAGE RMS | 0308K, 0312J













# RIVERSIDE School of Medicine

### 3<sup>RD</sup> FLOOR

#### **GLASS WHITE BOARD LOCATIONS**



4TH FLOOR







# RIVERSIDE School of Medicine

# **4<sup>TH</sup> FLOOR**

### WORKSTATIONS | THROUGHOUT



#### **PLAN VIEW**



**KEYPLAN** 



#### **WORKSTATION TYPICAL**





#### **PLAN VIEW**



#### **KEY FEATURES**

- HEIGHT ADJUSTABLE DESK
- FABRIC PRIVACY SCREEN ATTACHED TO DESK; MOVES W/DESK
- 54" H PANELS FOR VISUAL PRIVACY
- MOBILE FILE W/ CUSHION TOP (LEFT OR RIGHT HAND USER)
- LED DESK LAMP

### PRIVATE OFFICES | THROUGHOUT





#### **PLAN VIEW**





HUDDLE RMS | 0436L, 0436E











HUDDLE RMS | 0436K, 0436J, 0436F, 0436H







#### **PLAN VIEW**





LG. CONFERENCE RM | 0415A





566 SQ FT

#### **PLAN VIEW**





CONFERENCE RM | 0415C, 0415D, 0415E



# RIVERSID