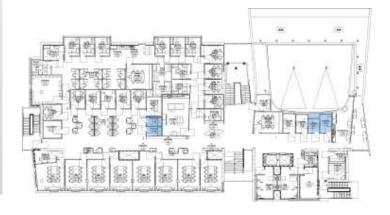

REFUNCTION | CR0200





#### **PLAN VIEW**





### TIERED TEACHING | 0205



# RIVERSIDE School of Medicine

#### **PLAN VIEW**



#### **KEYPLAN**



3,891 SQ FT

35

# Learning Spaces: Instructional Support | Tiered Classroom | Active Learning







WELLNESS RM | 0207





#### **PLAN VIEW**





#### **OUTDOOR TERRACE**





#### **PLAN VIEW**





STORAGE | 0214G







#### **PLAN VIEW**





3RD FLOOR







OPEN STUDY 1





#### **PLAN VIEW**





#### OPEN STUDY 2



# RIVERSIDE School of Medicine

#### **PLAN VIEW**





STUDY (L) | 0312K, 0312H, 0312G, 0312F, 0312E, 0312D, 0312C





#### **PLAN VIEW**





STUDY (M) | 0313, 0321, 0327





#### **PLAN VIEW**





STUDY (M) | 0314E





#### **PLAN VIEW**





STUDY (S) | 0309, 0311, 0312A, 0312B







#### **PLAN VIEW**





# RIVERSIDE School of Medicine

## 3<sup>RD</sup> FLOOR

CBL | 0302A, 0302B, 0302C, 0302D, 0314A, 0314B, 0314C, 0314D



#### **PLAN VIEW**





### WORKSTATION TYPICAL | 0305



# RIVERSIDE School of Medicine

#### **PLAN VIEW**





### PRIVATE OFFICES | THROUGHOUT





#### **PLAN VIEW**





# RIVERSIDE School of Medicine

### 3<sup>RD</sup> FLOOR

SMALL CONFERENCE RM | 0308A, 0308B, 0308E, 0308F





# RIVERSIDE School of Medicine

### 3<sup>RD</sup> FLOOR

CONFERENCE / MEETING RMS | 0308L, 0325





COFFEE STATION | 0308M





### PLAN VIEW





LOUNGE | 0304





#### **PLAN VIEW**





### KITCHENETTE | OUTDOOR TERRACE





#### **PLAN VIEW**





### MEDITATION RM | 0305



# RIVERSIDE School of Medicine

#### **PLAN VIEW**





STORAGE RMS | 0308K, 0312J













# RIVERSID