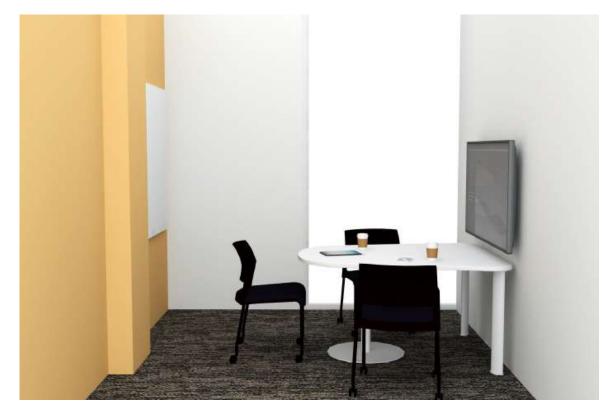

**PLAN VIEW**





STAFF LOUNGE | 0403





#### **PLAN VIEW**





#### **OUTDOOR TERRACE**





#### **PLAN VIEW**





WELLNESS RM | 405





#### **PLAN VIEW**





STORAGE RMS | 0427B, 0436S





#### **PLAN VIEW**







5TH FLOOR







#### **WORKSTATION TYPICAL**





#### **PLAN VIEW**



#### **KEY FEATURES**

- HEIGHT ADJUSTABLE DESK
- FABRIC PRIVACY SCREEN ATTACHED TO DESK; MOVES W/DESK
- 54" H PANELS FOR VISUAL PRIVACY
- MOBILE FILE W/ CUSHION TOP (LEFT OR RIGHT HAND USER)
- LED DESK LAMP

# RIVERSIDE School of Medicine

## **5<sup>TH</sup> FLOOR**

### WORKSTATION TYPICAL | THROUGHOUT



### **PLAN VIEW**





### PRIVATE OFFICE-TYPICAL 1 | THROUGHOUT





### **PLAN VIEW**





### PRIVATE OFFICES – TYPICAL 2 | THROUGHOUT





### **PLAN VIEW**





CONFERENCE RM | 0542E





### **PLAN VIEW**





### CONFERENCE RMS | THROUGHOUT



# RIVERSIDE School of Medicine

### **PLAN VIEW**





CONFERENCE RM | 0536I





### **PLAN VIEW**





LG. MEETING RM | 0520





### **PLAN VIEW**





### KITCHENETTE | 0546





### **PLAN VIEW**





### **OUTDOOR TERRACE**





### **PLAN VIEW**





### FILE RM | 536A



# RIVERSIDE School of Medicine

### **PLAN VIEW**





STORAGE | 0505, 0536B, 0536P, 0536T







### **PLAN VIEW**