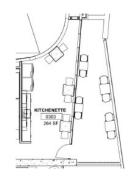

#### **PLAN VIEW**





STUDY (M) | 0314E





#### **PLAN VIEW**





STUDY (S) | 0309, 0311, 0312A, 0312B







#### **PLAN VIEW**





# RIVERSIDE School of Medicine

## 3<sup>RD</sup> FLOOR

CBL | 0302A, 0302B, 0302C, 0302D, 0314A, 0314B, 0314C, 0314D



#### **PLAN VIEW**





### WORKSTATION TYPICAL | 0305



# RIVERSIDE School of Medicine

#### **PLAN VIEW**





### PRIVATE OFFICES | THROUGHOUT





#### **PLAN VIEW**





# RIVERSIDE School of Medicine

### 3<sup>RD</sup> FLOOR

SMALL CONFERENCE RM | 0308A, 0308B, 0308E, 0308F





# RIVERSIDE School of Medicine

### 3<sup>RD</sup> FLOOR

CONFERENCE / MEETING RMS | 0308L, 0325





COFFEE STATION | 0308M





### PLAN VIEW





LOUNGE | 0304





#### **PLAN VIEW**





### KITCHENETTE | OUTDOOR TERRACE





#### **PLAN VIEW**





### MEDITATION RM | 0305



# RIVERSIDE School of Medicine

#### **PLAN VIEW**





STORAGE RMS | 0308K, 0312J













# RIVERSIDE School of Medicine

### 3<sup>RD</sup> FLOOR

#### **GLASS WHITE BOARD LOCATIONS**



4TH FLOOR







# RIVERSIDE School of Medicine

# **4<sup>TH</sup> FLOOR**

### WORKSTATIONS | THROUGHOUT



#### **PLAN VIEW**



**KEYPLAN** 



#### **WORKSTATION TYPICAL**





#### **PLAN VIEW**



#### **KEY FEATURES**

- HEIGHT ADJUSTABLE DESK
- FABRIC PRIVACY SCREEN ATTACHED TO DESK; MOVES W/DESK
- 54" H PANELS FOR VISUAL PRIVACY
- MOBILE FILE W/ CUSHION TOP (LEFT OR RIGHT HAND USER)
- LED DESK LAMP

### PRIVATE OFFICES | THROUGHOUT





#### **PLAN VIEW**





HUDDLE RMS | 0436L, 0436E











HUDDLE RMS | 0436K, 0436J, 0436F, 0436H







#### **PLAN VIE