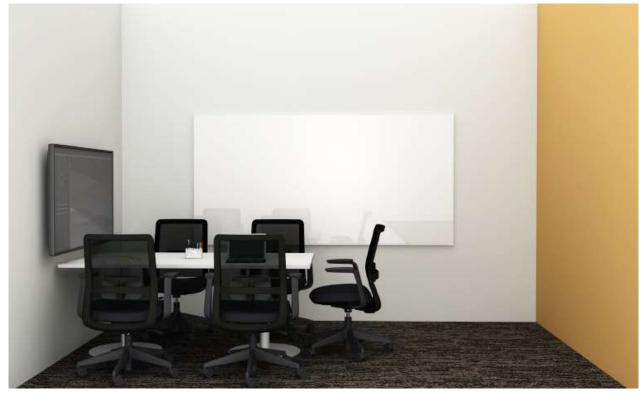

W**





#### **OUTDOOR TERRACE**





#### **PLAN VIEW**





WELLNESS RM | 405





#### **PLAN VIEW**





STORAGE RMS | 0427B, 0436S





#### **PLAN VIEW**







5TH FLOOR







#### **WORKSTATION TYPICAL**





#### **PLAN VIEW**



#### **KEY FEATURES**

- HEIGHT ADJUSTABLE DESK
- FABRIC PRIVACY SCREEN ATTACHED TO DESK; MOVES W/DESK
- 54" H PANELS FOR VISUAL PRIVACY
- MOBILE FILE W/ CUSHION TOP (LEFT OR RIGHT HAND USER)
- LED DESK LAMP

# RIVERSIDE School of Medicine

## **5<sup>TH</sup> FLOOR**

### WORKSTATION TYPICAL | THROUGHOUT



### **PLAN VIEW**





### PRIVATE OFFICE-TYPICAL 1 | THROUGHOUT





### **PLAN VIEW**





### PRIVATE OFFICES – TYPICAL 2 | THROUGHOUT





### **PLAN VIEW**





CONFERENCE RM | 0542E





### **PLAN VIEW**





### CONFERENCE RMS | THROUGHOUT



# RIVERSIDE School of Medicine

### **PLAN VIEW**





CONFERENCE RM | 0536I





### **PLAN VIEW**





LG. MEETING RM | 0520





### **PLAN VIEW**





### KITCHENETTE | 0546





### **PLAN VIEW**





### **OUTDOOR TERRACE**





### **PLAN VIEW**





### FILE RM | 536A



# RIVERSIDE School of Medicine

### **PLAN VIEW**





STORAGE | 0505, 0536B, 0536P, 0536T







### **PLAN VIEW**