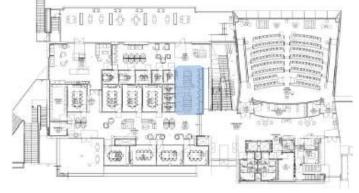

**EDUCATION II BLDG** 



# EDUCATION II BLDG | TIMELAPSE



# EDUCATION II BLDG | ANIMATION

1ST FLOOR







LOBBY| 0104





LOBBY| 0104







### PREFUNCTION | 0102





#### **PLAN VIEW**





### PREFUNCTION | 0102





#### **PLAN VIEW**





#### LEARNING STUDIO | 0104 & 0106



3,400 SQ FT - Per room



#### **PLAN VIEW**





### PREFUNCTION | 0102





#### **PLAN VIEW**





#### ACTIVE LEARNING CLASSROOM | 0105



# RIVERSIDE School of Medicine

#### **PLAN VIEW**





MAIL RM | 0116







### ALC SUPPORT | 0109





#### **PLAN VIEW**





2ND FLOOR







### STUDENT LOUNGE | 0206





#### **PLAN VIEW**





OPEN STUDY 1 | 0202





#### **PLAN VIEW**





OPEN STUDY 3 | 0203





#### **PLAN VIEW**





# RIVERSIDE School of Medicine

### 2<sup>ND</sup> FLOOR

OPEN STUDY 4 | 0204



#### **PLAN VIEW**





OPEN STUDY 5 | 0204





#### **PLAN VIEW**





STUDY (L) | 0202C, 0202D, 0202E





#### **PLAN VIEW**





ALT 1 STUDY (S) | 0204M, 0204N, 0204O





#### **PLAN VIEW**





RIVERSIDE School of Medicine

CBL | 0204A, 0204B, 0204C, 0202H, 0202J, 0202K, 0202L



#### **PLAN VIEW**





### MEETING RM | 0204D





#### **PLAN VIEW**





### PREFUNCTION | CR0200





#### **PLAN VIEW**





### TIERED TEACHING | 0205



# RIVERSIDE School of Medicine

#### **PLAN VIEW**



#### **KEYPLAN**



3,891 SQ FT

35

# Learning Spaces: Instructional Support | Tiered Classroom | Active Learning







WELLNESS RM | 0207





#### **PLAN VIEW**





#### **OUTDOOR TERRACE**





#### **PLAN VIE