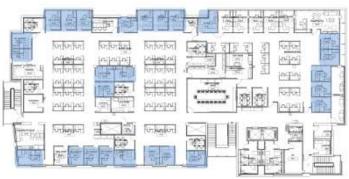

ine

#### **PLAN VIEW**





MEDIA RM | 0436R





#### **PLAN VIEW**





LOUNGE | 0425





#### **PLAN VIEW**





STAFF LOUNGE | 0403





#### **PLAN VIEW**





#### **OUTDOOR TERRACE**





#### **PLAN VIEW**





WELLNESS RM | 405





#### **PLAN VIEW**





STORAGE RMS | 0427B, 0436S





#### **PLAN VIEW**







5TH FLOOR







#### **WORKSTATION TYPICAL**





#### **PLAN VIEW**



#### **KEY FEATURES**

- HEIGHT ADJUSTABLE DESK
- FABRIC PRIVACY SCREEN ATTACHED TO DESK; MOVES W/DESK
- 54" H PANELS FOR VISUAL PRIVACY
- MOBILE FILE W/ CUSHION TOP (LEFT OR RIGHT HAND USER)
- LED DESK LAMP

# RIVERSIDE School of Medicine

## **5<sup>TH</sup> FLOOR**

### WORKSTATION TYPICAL | THROUGHOUT



### **PLAN VIEW**





### PRIVATE OFFICE-TYPICAL 1 | THROUGHOUT





### **PLAN VIEW**





### PRIVATE OFFICES – TYPICAL 2 | THROUGHOUT





### **PLAN VIEW**





CONFERENCE RM | 0542E





### **PLAN VIEW**





### CONFERENCE RMS | THROUGHOUT



# RIVERSIDE School of Medicine

### **PLAN VIEW**





CONFERENCE RM | 0536I





### **PLAN VIEW**





LG. MEETING RM | 0520





### **PLAN VIEW**





### KITCHENETTE | 0546





### **PLAN VIEW**





### **OUTDOOR TERRACE**





### **PLAN VIEW**





### FILE RM | 536A



# RIVERSIDE School of Medicine

### **PLAN VIEW**





STORAGE | 0505, 0536B, 0536P, 0536T







### **PLAN VIEW**