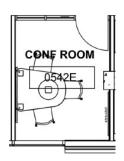

FF LOUNGE | 0403





#### **PLAN VIEW**





#### **OUTDOOR TERRACE**





#### **PLAN VIEW**





WELLNESS RM | 405





#### **PLAN VIEW**





STORAGE RMS | 0427B, 0436S





#### **PLAN VIEW**







5TH FLOOR







#### **WORKSTATION TYPICAL**





#### **PLAN VIEW**



#### **KEY FEATURES**

- HEIGHT ADJUSTABLE DESK
- FABRIC PRIVACY SCREEN ATTACHED TO DESK; MOVES W/DESK
- 54" H PANELS FOR VISUAL PRIVACY
- MOBILE FILE W/ CUSHION TOP (LEFT OR RIGHT HAND USER)
- LED DESK LAMP

# RIVERSIDE School of Medicine

## **5<sup>TH</sup> FLOOR**

### WORKSTATION TYPICAL | THROUGHOUT



### **PLAN VIEW**





### PRIVATE OFFICE-TYPICAL 1 | THROUGHOUT





### **PLAN VIEW**





### PRIVATE OFFICES – TYPICAL 2 | THROUGHOUT





### **PLAN VIEW**





CONFERENCE RM | 0542E





### **PLAN VIEW**





### CONFERENCE RMS | THROUGHOUT



# RIVERSIDE School of Medicine

### **PLAN VIEW**





CONFERENCE RM | 0536I





### **PLAN VIEW**





LG. MEETING RM | 0520





### **PLAN VIEW**





### KITCHENETTE | 0546





### **PLAN VIEW**





### **OUTDOOR TERRACE**





### **PLAN VIEW**





### FILE RM | 536A



# RIVERSIDE School of Medicine

### **PLAN VIEW**





STORAGE | 0505, 0536B, 0536P, 0536T







### **PLAN VIEW**