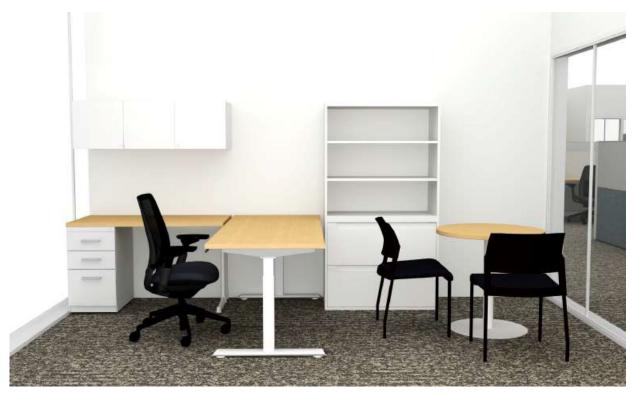

#### **PLAN VIEW**





LOUNGE | 0425





#### **PLAN VIEW**





STAFF LOUNGE | 0403





#### **PLAN VIEW**





#### **OUTDOOR TERRACE**





#### **PLAN VIEW**





WELLNESS RM | 405





#### **PLAN VIEW**





STORAGE RMS | 0427B, 0436S





#### **PLAN VIEW**







5TH FLOOR







#### **WORKSTATION TYPICAL**





#### **PLAN VIEW**



#### **KEY FEATURES**

- HEIGHT ADJUSTABLE DESK
- FABRIC PRIVACY SCREEN ATTACHED TO DESK; MOVES W/DESK
- 54" H PANELS FOR VISUAL PRIVACY
- MOBILE FILE W/ CUSHION TOP (LEFT OR RIGHT HAND USER)
- LED DESK LAMP

# RIVERSIDE School of Medicine

## **5<sup>TH</sup> FLOOR**

### WORKSTATION TYPICAL | THROUGHOUT



### **PLAN VIEW**





### PRIVATE OFFICE-TYPICAL 1 | THROUGHOUT





### **PLAN VIEW**





### PRIVATE OFFICES – TYPICAL 2 | THROUGHOUT





### **PLAN VIEW**





CONFERENCE RM | 0542E





### **PLAN VIEW**





### CONFERENCE RMS | THROUGHOUT



# RIVERSIDE School of Medicine

### **PLAN VIEW**





CONFERENCE RM | 0536I





### **PLAN VIEW**





LG. MEETING RM | 0520





### **PLAN VIEW**





### KITCHENETTE | 0546





### **PLAN VIEW**





### **OUTDOOR TERRACE**





### **PLAN VIEW**





### FILE RM | 536A



# RIVERSIDE School of Medicine

### **PLAN VIEW**





STORAGE | 0505, 0536B, 0536P, 0536T







### **PLAN VIEW**