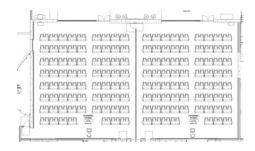

**EDUCATION II BLDG** 



# EDUCATION II BLDG | TIMELAPSE



# EDUCATION II BLDG | ANIMATION

1ST FLOOR







LOBBY| 0104





LOBBY| 0104







### PREFUNCTION | 0102





#### **PLAN VIEW**





### PREFUNCTION | 0102





#### **PLAN VIEW**





#### LEARNING STUDIO | 0104 & 0106



3,400 SQ FT - Per room



#### **PLAN VIEW**





### PREFUNCTION | 0102





#### **PLAN VIEW**





#### ACTIVE LEARNING CLASSROOM | 0105



# RIVERSIDE School of Medicine

#### **PLAN VIEW**





MAIL RM | 0116







### ALC SUPPORT | 0109





#### **PLAN VIEW**





2ND FLOOR







### STUDENT LOUNGE | 0206





#### **PLAN VIEW**





OPEN STUDY 1 | 0202





#### **PLAN VIEW**





OPEN STUDY 3 | 0203





#### **PLAN VIEW**





# RIVERSIDE School of Medicine

### 2<sup>ND</sup> FLOOR

OPEN STUDY 4 | 0204



#### **PLAN VIEW**





OPEN STUDY 5 | 0204





#### **PLAN VIEW**





STUDY (L) | 0202C, 0202D, 0202E





#### **PLAN VIEW**





ALT 1 STUDY (S) | 0204M, 0204N, 0204O





#### **PLAN VIEW**





RIVERSIDE School of Medicine

CBL | 0204A, 0204B, 0204C, 0202H, 0202J, 0202K, 0202L



#### **PLAN VIEW**





### MEETIN