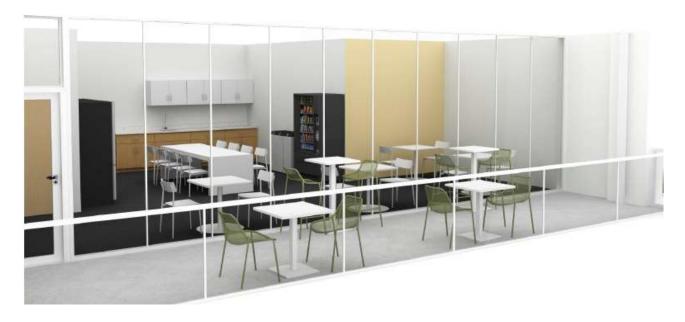

AMP

### PRIVATE OFFICES | THROUGHOUT





#### **PLAN VIEW**





HUDDLE RMS | 0436L, 0436E











HUDDLE RMS | 0436K, 0436J, 0436F, 0436H







#### **PLAN VIEW**





LG. CONFERENCE RM | 0415A





566 SQ FT

#### **PLAN VIEW**





CONFERENCE RM | 0415C, 0415D, 0415E



# RIVERSIDE School of Medicine

#### **PLAN VIEW**





CONFERENCE RM | 0428, 0432, 0436P





#### **PLAN VIEW**





CONFERENCE RM | 0434B





#### **PLAN VIEW**





CONFERENCE RM | 0442G





#### **PLAN VIEW**





CONFERENCE RM | 0430





#### **PLAN VIEW**





### CONFERENCE RM | 0436W



# RIVERSIDE School of Medicine

#### **PLAN VIEW**





MEDIA RM | 0436R





#### **PLAN VIEW**





LOUNGE | 0425





#### **PLAN VIEW**





STAFF LOUNGE | 0403





#### **PLAN VIEW**





#### **OUTDOOR TERRACE**





#### **PLAN VIEW**





WELLNESS RM | 405





#### **PLAN VIEW**





STORAGE RMS | 0427B, 0436S





#### **PLAN VIEW**







5TH FLOOR







#### **WORKSTATION TYPICAL**





#### **PLAN VIEW**



#### **KEY FEATURES**

- HEIGHT ADJUSTABLE DESK
- FABRIC PRIVACY SCREEN ATTACHED TO DESK; MOVES W/DESK
- 54" H PANELS FOR VISUAL PRIVACY
- MOBILE FILE W/ CUSHION TOP (LEFT OR RIGHT HAND USER)
- LED DESK LAMP

# RIVERSIDE School of Medicine

## **5<sup>TH</sup> FLOOR**

### WORKSTATION TYPICAL | THROUGHOUT



### **PLAN VIEW**





### PRIVATE OFFICE-TYPICAL 1 | THROUGHOUT





### **PLAN VIEW**





### PRIVATE OFFICES – TYPICAL 2 | THROUGHOUT





### **PLAN VIEW**





CONFERENCE RM | 0542E





### **PLAN VIEW**





### CONFERENCE RMS | THROUGHOUT



# RIVERSIDE School of Medicine

#