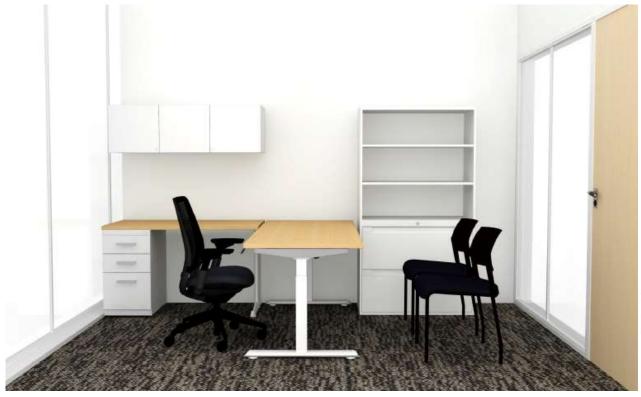

RIVERSIDE School of Medicine

#### **PLAN VIEW**





MEDIA RM | 0436R





#### **PLAN VIEW**





LOUNGE | 0425





#### **PLAN VIEW**





STAFF LOUNGE | 0403





#### **PLAN VIEW**





#### **OUTDOOR TERRACE**





#### **PLAN VIEW**





WELLNESS RM | 405





#### **PLAN VIEW**





STORAGE RMS | 0427B, 0436S





#### **PLAN VIEW**







5TH FLOOR







#### **WORKSTATION TYPICAL**





#### **PLAN VIEW**



#### **KEY FEATURES**

- HEIGHT ADJUSTABLE DESK
- FABRIC PRIVACY SCREEN ATTACHED TO DESK; MOVES W/DESK
- 54" H PANELS FOR VISUAL PRIVACY
- MOBILE FILE W/ CUSHION TOP (LEFT OR RIGHT HAND USER)
- LED DESK LAMP

# RIVERSIDE School of Medicine

## **5<sup>TH</sup> FLOOR**

### WORKSTATION TYPICAL | THROUGHOUT



### **PLAN VIEW**





### PRIVATE OFFICE-TYPICAL 1 | THROUGHOUT





### **PLAN VIEW**





### PRIVATE OFFICES – TYPICAL 2 | THROUGHOUT





### **PLAN VIEW**





CONFERENCE RM | 0542E





### **PLAN VIEW**





### CONFERENCE RMS | THROUGHOUT



# RIVERSIDE School of Medicine

### **PLAN VIEW**





CONFERENCE RM | 0536I





### **PLAN VIEW**





LG. MEETING RM | 0520





### **PLAN VIEW**





### KITCHENETTE | 0546





### **PLAN VIEW**





### **OUTDOOR TERRACE**





### **PLAN VIEW**





### FILE RM | 536A



# RIVERSIDE School of Medicine

### **PLAN VIEW**





STORAGE | 0505, 0536B, 0536P, 0536T







### **PLAN VIEW**