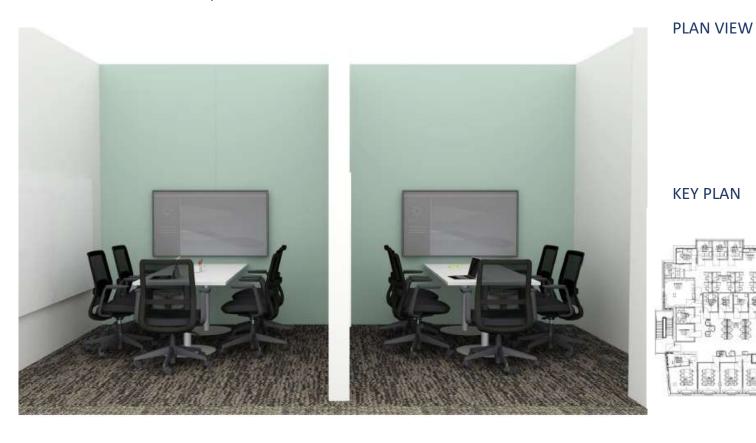

### 3<sup>RD</sup> FLOOR

SMALL CONFERENCE RM | 0308A, 0308B, 0308E, 0308F

# RIVERSIDE School of Medicine

### 3<sup>RD</sup> FLOOR

CONFERENCE / MEETING RMS | 0308L, 0325

COFFEE STATION | 0308M