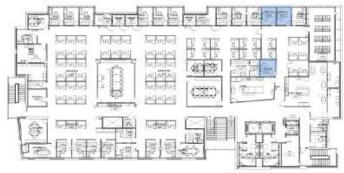

p>RD</sup> FLOOR

#### **GLASS WHITE BOARD LOCATIONS**



4TH FLOOR







# RIVERSIDE School of Medicine

# **4<sup>TH</sup> FLOOR**

### WORKSTATIONS | THROUGHOUT



#### **PLAN VIEW**



**KEYPLAN** 



#### **WORKSTATION TYPICAL**





#### **PLAN VIEW**



#### **KEY FEATURES**

- HEIGHT ADJUSTABLE DESK
- FABRIC PRIVACY SCREEN ATTACHED TO DESK; MOVES W/DESK
- 54" H PANELS FOR VISUAL PRIVACY
- MOBILE FILE W/ CUSHION TOP (LEFT OR RIGHT HAND USER)
- LED DESK LAMP

### PRIVATE OFFICES | THROUGHOUT





#### **PLAN VIEW**





HUDDLE RMS | 0436L, 0436E











HUDDLE RMS | 0436K, 0436J, 0436F, 0436H







#### **PLAN VIEW**





LG. CONFERENCE RM | 0415A





566 SQ FT

#### **PLAN VIEW**





CONFERENCE RM | 0415C, 0415D, 0415E



# RIVERSIDE School of Medicine

#### **PLAN VIEW**





CONFERENCE RM | 0428, 0432, 0436P





#### **PLAN VIEW**





CONFERENCE RM | 0434B





#### **PLAN VIEW**





CONFERENCE RM | 0442G





#### **PLAN VIEW**





CONFERENCE RM | 0430





#### **PLAN VIEW**





### CONFERENCE RM | 0436W



# RIVERSIDE School of Medicine

#### **PLAN VIEW**





MEDIA RM | 0436R





#### **PLAN VIEW**





LOUNGE | 0425





#### **PLAN VIEW**





STAFF LOUNGE | 0403





#### **PLAN VIEW**





#### **OUTDOOR TERRACE**





#### **PLAN VIEW**





WELLNESS RM | 405





#### **PLAN VIEW**





STORAGE RMS | 0427B, 0436S





#### **PLAN VIEW**







5TH FLOOR







#### **WORKSTATION TYPICAL**





#### **PLAN VIEW**



#### **KEY FEATURES**

- HEIGHT ADJUSTABLE DESK
- FABRIC PRIVACY SCREEN ATTACHED TO DESK; MOVES W/DESK
- 54" H PANELS FOR VISUAL