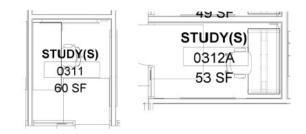

PREFUNCTION | CR0200





#### **PLAN VIEW**





### TIERED TEACHING | 0205



# RIVERSIDE School of Medicine

#### **PLAN VIEW**



#### **KEYPLAN**



3,891 SQ FT

35

# Learning Spaces: Instructional Support | Tiered Classroom | Active Learning







WELLNESS RM | 0207





#### **PLAN VIEW**





#### **OUTDOOR TERRACE**





#### **PLAN VIEW**





STORAGE | 0214G







#### **PLAN VIEW**





3RD FLOOR







OPEN STUDY 1





#### **PLAN VIEW**





#### OPEN STUDY 2



# RIVERSIDE School of Medicine

#### **PLAN VIEW**





STUDY (L) | 0312K, 0312H, 0312G, 0312F, 0312E, 0312D, 0312C





#### **PLAN VIEW**





STUDY (M) | 0313, 0321, 0327





#### **PLAN VIEW**





STUDY (M) | 0314E





#### **PLAN VIEW**





STUDY (S) | 0309, 0311, 0312A, 0312B







#### **PLAN VIEW**





# RIVERSIDE School of Medicine

## 3<sup>RD</sup> FLOOR

CBL | 0302A, 0302B, 0302C, 0302D, 0314A, 0314B, 0314C, 0314D



#### **PLAN VIEW**





### WORKSTATION TYPICAL | 0305



# RIVERSIDE School of Medicine

#### **PLAN VIEW**





### PRIVATE OFFICES | THROUGHOUT





#### **PLAN VIEW**





# RIVERSIDE School of Medicine

### 3<sup>RD</sup> FLOOR

SMALL CONFERENCE RM | 0308A, 0308B, 0308E, 0308F





# RIVERSIDE School of Medicine

### 3<sup>RD</sup> FLOOR

CONFERENCE / MEETING RMS | 0308L, 0325





COFFEE STATION | 0308M





### PLAN VIEW





LOUNGE | 0304





#### **PLAN VIEW**





### KITCHENETTE | OUTDOOR TERRACE





#### **PLAN VIEW**





### MEDITATION RM | 0305



# RIVERSIDE School of Medicine

#### **PLAN VIEW**





STORAGE RMS | 0308K, 0312J













# RIVERS