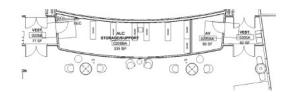

5



# RIVERSIDE School of Medicine

#### **PLAN VIEW**





MAIL RM | 0116







### ALC SUPPORT | 0109





#### **PLAN VIEW**





2ND FLOOR







### STUDENT LOUNGE | 0206





#### **PLAN VIEW**





OPEN STUDY 1 | 0202





#### **PLAN VIEW**





OPEN STUDY 3 | 0203





#### **PLAN VIEW**





# RIVERSIDE School of Medicine

### 2<sup>ND</sup> FLOOR

OPEN STUDY 4 | 0204



#### **PLAN VIEW**





OPEN STUDY 5 | 0204





#### **PLAN VIEW**





STUDY (L) | 0202C, 0202D, 0202E





#### **PLAN VIEW**





ALT 1 STUDY (S) | 0204M, 0204N, 0204O





#### **PLAN VIEW**





RIVERSIDE School of Medicine

CBL | 0204A, 0204B, 0204C, 0202H, 0202J, 0202K, 0202L



#### **PLAN VIEW**





### MEETING RM | 0204D





#### **PLAN VIEW**





### PREFUNCTION | CR0200





#### **PLAN VIEW**





### TIERED TEACHING | 0205



# RIVERSIDE School of Medicine

#### **PLAN VIEW**



#### **KEYPLAN**



3,891 SQ FT

35

# Learning Spaces: Instructional Support | Tiered Classroom | Active Learning







WELLNESS RM | 0207





#### **PLAN VIEW**





#### **OUTDOOR TERRACE**





#### **PLAN VIEW**





STORAGE | 0214G







#### **PLAN VIEW**





3RD FLOOR







OPEN STUDY 1





#### **PLAN VIEW**





#### OPEN STUDY 2



# RIVERSIDE School of Medicine

#### **PLAN VIEW**





STUDY (L) | 0312K, 0312H, 0312G, 0312F, 0312E, 0312D, 0312C





#### **PLAN VIEW**





STUDY (M) | 0313, 0321, 0327





#### **PLAN VIEW**





STUDY (M) | 0314E





#### **PLAN VIEW**





STUDY (S) | 0309, 0311, 0312A, 0312B







#### **PLAN VIEW**





# RIVERSIDE School of Medicine

## 3<sup>RD