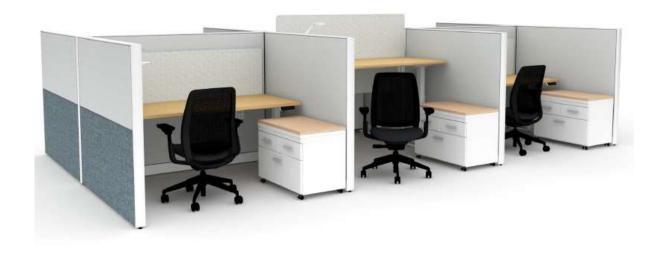

#### **WORKSTATION TYPICAL**

#### **PLAN VIEW**

#### **KEY FEATURES**

- HEIGHT ADJUSTABLE DESK
- FABRIC PRIVACY SCREEN ATTACHED TO DESK; MOVES W/DESK
- 54" H PANELS FOR VISUAL PRIVACY
- MOBILE FILE W/ CUSHION TOP (LEFT OR RIGHT HAND USER)
- LED DESK LAMP