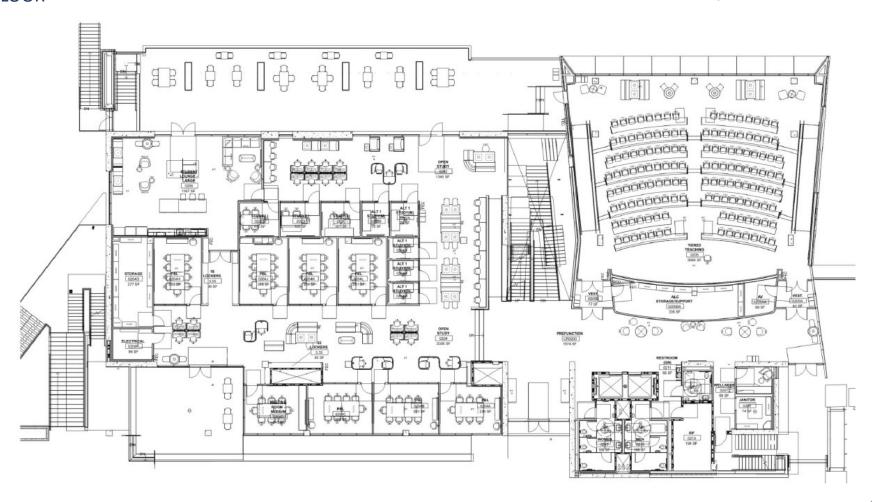

# Learning Spaces: Instructional Support | Tiered Classroom | Active Learning

WELLNESS RM | 0207