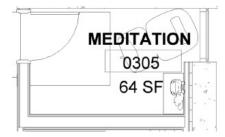

0309, 0311, 0312A, 0312B







#### **PLAN VIEW**





# RIVERSIDE School of Medicine

## 3<sup>RD</sup> FLOOR

CBL | 0302A, 0302B, 0302C, 0302D, 0314A, 0314B, 0314C, 0314D



#### **PLAN VIEW**





### WORKSTATION TYPICAL | 0305



# RIVERSIDE School of Medicine

#### **PLAN VIEW**





### PRIVATE OFFICES | THROUGHOUT





#### **PLAN VIEW**





# RIVERSIDE School of Medicine

### 3<sup>RD</sup> FLOOR

SMALL CONFERENCE RM | 0308A, 0308B, 0308E, 0308F





# RIVERSIDE School of Medicine

### 3<sup>RD</sup> FLOOR

CONFERENCE / MEETING RMS | 0308L, 0325





COFFEE STATION | 0308M





### PLAN VIEW





LOUNGE | 0304





#### **PLAN VIEW**





### KITCHENETTE | OUTDOOR TERRACE





#### **PLAN VIEW**





### MEDITATION RM | 0305



# RIVERSIDE School of Medicine

#### **PLAN VIEW**





STORAGE RMS | 0308K, 0312J













# RIVERSIDE School of Medicine

### 3<sup>RD</sup> FLOOR

#### **GLASS WHITE BOARD LOCATIONS**



4TH FLOOR







# RIVERSIDE School of Medicine

# **4<sup>TH</sup> FLOOR**

### WORKSTATIONS | THROUGHOUT



#### **PLAN VIEW**



**KEYPLAN** 



#### **WORKSTATION TYPICAL**





#### **PLAN VIEW**



#### **KEY FEATURES**

- HEIGHT ADJUSTABLE DESK
- FABRIC PRIVACY SCREEN ATTACHED TO DESK; MOVES W/DESK
- 54" H PANELS FOR VISUAL PRIVACY
- MOBILE FILE W/ CUSHION TOP (LEFT OR RIGHT HAND USER)
- LED DESK LAMP

### PRIVATE OFFICES | THROUGHOUT





#### **PLAN VIEW**





HUDDLE RMS | 0436L, 0436E











HUDDLE RMS | 0436K, 0436J, 0436F, 0436H







#### **PLAN VIEW**





LG. CONFERENCE RM | 0415A





566 SQ FT

#### **PLAN VIEW**





CONFERENC