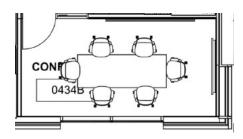

<sup>TH</sup> FLOOR**

### WORKSTATIONS | THROUGHOUT



#### **PLAN VIEW**



**KEYPLAN** 



#### **WORKSTATION TYPICAL**





#### **PLAN VIEW**



#### **KEY FEATURES**

- HEIGHT ADJUSTABLE DESK
- FABRIC PRIVACY SCREEN ATTACHED TO DESK; MOVES W/DESK
- 54" H PANELS FOR VISUAL PRIVACY
- MOBILE FILE W/ CUSHION TOP (LEFT OR RIGHT HAND USER)
- LED DESK LAMP

### PRIVATE OFFICES | THROUGHOUT





#### **PLAN VIEW**





HUDDLE RMS | 0436L, 0436E











HUDDLE RMS | 0436K, 0436J, 0436F, 0436H







#### **PLAN VIEW**





LG. CONFERENCE RM | 0415A





566 SQ FT

#### **PLAN VIEW**





CONFERENCE RM | 0415C, 0415D, 0415E



# RIVERSIDE School of Medicine

#### **PLAN VIEW**





CONFERENCE RM | 0428, 0432, 0436P





#### **PLAN VIEW**





CONFERENCE RM | 0434B





#### **PLAN VIEW**





CONFERENCE RM | 0442G





#### **PLAN VIEW**





CONFERENCE RM | 0430





#### **PLAN VIEW**





### CONFERENCE RM | 0436W



# RIVERSIDE School of Medicine

#### **PLAN VIEW**





MEDIA RM | 0436R





#### **PLAN VIEW**





LOUNGE | 0425





#### **PLAN VIEW**





STAFF LOUNGE | 0403





#### **PLAN VIEW**





#### **OUTDOOR TERRACE**





#### **PLAN VIEW**





WELLNESS RM | 405





#### **PLAN VIEW**





STORAGE RMS | 0427B, 0436S





#### **PLAN VIEW**







5TH FLOOR







#### **WORKSTATION TYPICAL**





#### **PLAN VIEW**



#### **KEY FEATURES**

- HEIGHT ADJUSTABLE DESK
- FABRIC PRIVACY SCREEN ATTACHED TO DESK; MOVES W/DESK
- 54" H PANELS FOR VISUAL PRIVACY
- MOBILE FILE W/ CUSHION TOP (LEFT OR RIGHT HAND USER)
- LED DESK LAMP

# RIVERSIDE School of Medicine