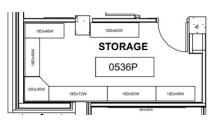

ION TOP (LEFT OR RIGHT HAND USER)
- LED DESK LAMP

# RIVERSIDE School of Medicine

## **5<sup>TH</sup> FLOOR**

### WORKSTATION TYPICAL | THROUGHOUT



### **PLAN VIEW**





### PRIVATE OFFICE-TYPICAL 1 | THROUGHOUT





### **PLAN VIEW**





### PRIVATE OFFICES – TYPICAL 2 | THROUGHOUT





### **PLAN VIEW**





CONFERENCE RM | 0542E





### **PLAN VIEW**





### CONFERENCE RMS | THROUGHOUT



# RIVERSIDE School of Medicine

### **PLAN VIEW**





CONFERENCE RM | 0536I





### **PLAN VIEW**





LG. MEETING RM | 0520





### **PLAN VIEW**





### KITCHENETTE | 0546





### **PLAN VIEW**





### **OUTDOOR TERRACE**





### **PLAN VIEW**





### FILE RM | 536A



# RIVERSIDE School of Medicine

### **PLAN VIEW**





STORAGE | 0505, 0536B, 0536P, 0536T







### **PLAN VIEW**