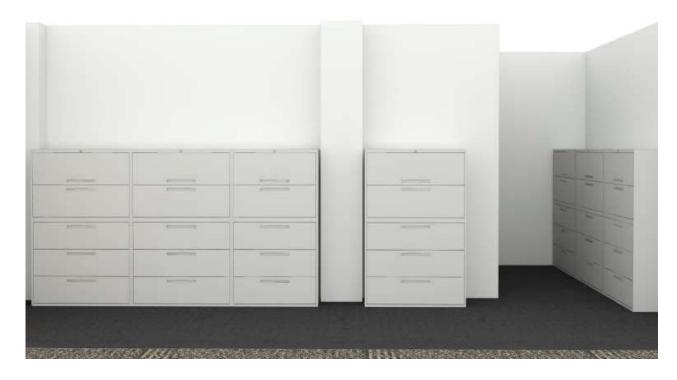

BLE DESK
- FABRIC PRIVACY SCREEN ATTACHED TO DESK; MOVES W/DESK
- 54" H PANELS FOR VISUAL PRIVACY
- MOBILE FILE W/ CUSHION TOP (LEFT OR RIGHT HAND USER)
- LED DESK LAMP

# RIVERSIDE School of Medicine

## **5<sup>TH</sup> FLOOR**

### WORKSTATION TYPICAL | THROUGHOUT



### **PLAN VIEW**





### PRIVATE OFFICE-TYPICAL 1 | THROUGHOUT





### **PLAN VIEW**





### PRIVATE OFFICES – TYPICAL 2 | THROUGHOUT





### **PLAN VIEW**





CONFERENCE RM | 0542E





### **PLAN VIEW**





### CONFERENCE RMS | THROUGHOUT



# RIVERSIDE School of Medicine

### **PLAN VIEW**





CONFERENCE RM | 0536I





### **PLAN VIEW**





LG. MEETING RM | 0520





### **PLAN VIEW**





### KITCHENETTE | 0546





### **PLAN VIEW**





### **OUTDOOR TERRACE**





### **PLAN VIEW**





### FILE RM | 536A



# RIVERSIDE School of Medicine

### **PLAN VIEW**





STORAGE | 0505, 0536B, 0536P, 0536T







### **PLAN VIEW**