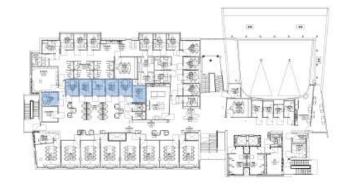

RIVERSIDE School of Medicine

CBL | 0204A, 0204B, 0204C, 0202H, 0202J, 0202K, 0202L



#### **PLAN VIEW**





### MEETING RM | 0204D





#### **PLAN VIEW**





### PREFUNCTION | CR0200





#### **PLAN VIEW**





### TIERED TEACHING | 0205



# RIVERSIDE School of Medicine

#### **PLAN VIEW**



#### **KEYPLAN**



3,891 SQ FT

35

# Learning Spaces: Instructional Support | Tiered Classroom | Active Learning







WELLNESS RM | 0207





#### **PLAN VIEW**





#### **OUTDOOR TERRACE**





#### **PLAN VIEW**





STORAGE | 0214G







#### **PLAN VIEW**





3RD FLOOR







OPEN STUDY 1





#### **PLAN VIEW**





#### OPEN STUDY 2



# RIVERSIDE School of Medicine

#### **PLAN VIEW**





STUDY (L) | 0312K, 0312H, 0312G, 0312F, 0312E, 0312D, 0312C





#### **PLAN VIEW**





STUDY (M) | 0313, 0321, 0327





#### **PLAN VIEW**





STUDY (M) | 0314E





#### **PLAN VIEW**





STUDY (S) | 0309, 0311, 0312A, 0312B







#### **PLAN VIEW**





# RIVERSIDE School of Medicine

## 3<sup>RD</sup> FLOOR

CBL | 0302A, 0302B, 0302C, 0302D, 0314A, 0314B, 0314C, 0314D



#### **PLAN VIEW**





### WORKSTATION TYPICAL | 0305



# RIVERSIDE School of Medicine

#### **PLAN VIEW**





### PRIVATE OFFICES | THROUGHOUT





#### **PLAN VIEW**





# RIVERSIDE School of Medicine

### 3<sup>RD</sup> FLOOR

SMALL CONFERENCE RM | 0308A, 0308B, 0308E, 0308F





# RIVERSIDE School of Medicine

### 3<sup>RD</sup> FLOOR

CONFERENCE / MEETING RMS | 0308L, 0325





COFFEE STATION | 0308M





### PLAN VIEW





LOUNGE | 0304





#### **PLAN VIEW**





### KITCHENETTE | OUTDOO