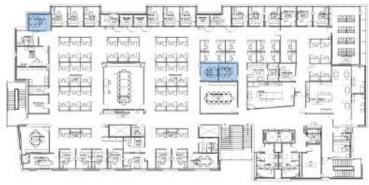

LOOR







# RIVERSIDE School of Medicine

# **4<sup>TH</sup> FLOOR**

### WORKSTATIONS | THROUGHOUT



#### **PLAN VIEW**



**KEYPLAN** 



#### **WORKSTATION TYPICAL**





#### **PLAN VIEW**



#### **KEY FEATURES**

- HEIGHT ADJUSTABLE DESK
- FABRIC PRIVACY SCREEN ATTACHED TO DESK; MOVES W/DESK
- 54" H PANELS FOR VISUAL PRIVACY
- MOBILE FILE W/ CUSHION TOP (LEFT OR RIGHT HAND USER)
- LED DESK LAMP

### PRIVATE OFFICES | THROUGHOUT





#### **PLAN VIEW**





HUDDLE RMS | 0436L, 0436E











HUDDLE RMS | 0436K, 0436J, 0436F, 0436H







#### **PLAN VIEW**





LG. CONFERENCE RM | 0415A





566 SQ FT

#### **PLAN VIEW**





CONFERENCE RM | 0415C, 0415D, 0415E



# RIVERSIDE School of Medicine

#### **PLAN VIEW**





CONFERENCE RM | 0428, 0432, 0436P





#### **PLAN VIEW**





CONFERENCE RM | 0434B





#### **PLAN VIEW**





CONFERENCE RM | 0442G





#### **PLAN VIEW**





CONFERENCE RM | 0430





#### **PLAN VIEW**





### CONFERENCE RM | 0436W



# RIVERSIDE School of Medicine

#### **PLAN VIEW**





MEDIA RM | 0436R





#### **PLAN VIEW**





LOUNGE | 0425





#### **PLAN VIEW**





STAFF LOUNGE | 0403





#### **PLAN VIEW**





#### **OUTDOOR TERRACE**





#### **PLAN VIEW**





WELLNESS RM | 405





#### **PLAN VIEW**





STORAGE RMS | 0427B, 0436S





#### **PLAN VIEW**







5TH FLOOR







#### **WORKSTATION TYPICAL**





#### **PLAN VIEW**



#### **KEY FEATURES**

- HEIGHT ADJUSTABLE DESK
- FABRIC PRIVACY SCREEN ATTACHED TO DESK; MOVES W/DESK
- 54" H PANELS FOR VISUAL PRIVACY
- MOBILE FILE W/ CUSHION TOP (LEFT OR RIGHT HAND USER)