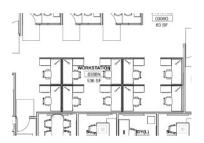

ctive Learning







WELLNESS RM | 0207





#### **PLAN VIEW**





#### **OUTDOOR TERRACE**





#### **PLAN VIEW**





STORAGE | 0214G







#### **PLAN VIEW**





3RD FLOOR







OPEN STUDY 1





#### **PLAN VIEW**





#### OPEN STUDY 2



# RIVERSIDE School of Medicine

#### **PLAN VIEW**





STUDY (L) | 0312K, 0312H, 0312G, 0312F, 0312E, 0312D, 0312C





#### **PLAN VIEW**





STUDY (M) | 0313, 0321, 0327





#### **PLAN VIEW**





STUDY (M) | 0314E





#### **PLAN VIEW**





STUDY (S) | 0309, 0311, 0312A, 0312B







#### **PLAN VIEW**





# RIVERSIDE School of Medicine

## 3<sup>RD</sup> FLOOR

CBL | 0302A, 0302B, 0302C, 0302D, 0314A, 0314B, 0314C, 0314D



#### **PLAN VIEW**





### WORKSTATION TYPICAL | 0305



# RIVERSIDE School of Medicine

#### **PLAN VIEW**





### PRIVATE OFFICES | THROUGHOUT





#### **PLAN VIEW**





# RIVERSIDE School of Medicine

### 3<sup>RD</sup> FLOOR

SMALL CONFERENCE RM | 0308A, 0308B, 0308E, 0308F





# RIVERSIDE School of Medicine

### 3<sup>RD</sup> FLOOR

CONFERENCE / MEETING RMS | 0308L, 0325





COFFEE STATION | 0308M





### PLAN VIEW





LOUNGE | 0304





#### **PLAN VIEW**





### KITCHENETTE | OUTDOOR TERRACE





#### **PLAN VIEW**





### MEDITATION RM | 0305



# RIVERSIDE School of Medicine

#### **PLAN VIEW**





STORAGE RMS | 0308K, 0312J













# RIVERSIDE School of Medicine

### 3<sup>RD</sup> FLOOR

#### **GLASS WHITE BOARD LOCATIONS**



4TH FLOOR







# RIVERSIDE School of Medicine

# **4<sup>TH</sup> FLOOR**

### WORKSTATIONS | THROUGHOUT



#### **PLAN VIEW**



**KEYPLAN**