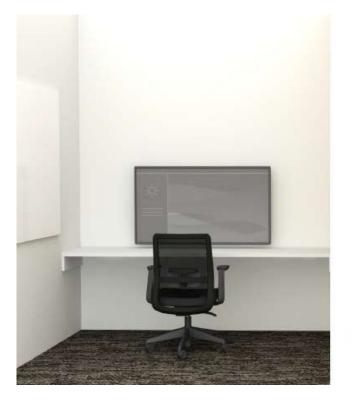

#### **WORKSTATION TYPICAL**

#### **KEY FEATURES**

- HEIGHT ADJUSTABLE DESK
- FABRIC PRIVACY SCREEN ATTACHED TO DESK; MOVES W/DESK
- 54" H PANELS FOR VISUAL PRIVACY
- MOBILE FILE W/ CUSHION TOP (LEFT OR RIGHT HAND USER)
- LED DESK LAMP