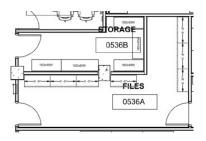

VES W/DESK
- 54" H PANELS FOR VISUAL PRIVACY
- MOBILE FILE W/ CUSHION TOP (LEFT OR RIGHT HAND USER)
- LED DESK LAMP

# RIVERSIDE School of Medicine

## **5<sup>TH</sup> FLOOR**

### WORKSTATION TYPICAL | THROUGHOUT



### **PLAN VIEW**





### PRIVATE OFFICE-TYPICAL 1 | THROUGHOUT





### **PLAN VIEW**





### PRIVATE OFFICES – TYPICAL 2 | THROUGHOUT





### **PLAN VIEW**





CONFERENCE RM | 0542E





### **PLAN VIEW**





### CONFERENCE RMS | THROUGHOUT



# RIVERSIDE School of Medicine

### **PLAN VIEW**





CONFERENCE RM | 0536I





### **PLAN VIEW**





LG. MEETING RM | 0520





### **PLAN VIEW**





### KITCHENETTE | 0546





### **PLAN VIEW**





### **OUTDOOR TERRACE**





### **PLAN VIEW**





### FILE RM | 536A



# RIVERSIDE School of Medicine

### **PLAN VIEW**





STORAGE | 0505, 0536B, 0536P, 0536T







### **PLAN VIEW**