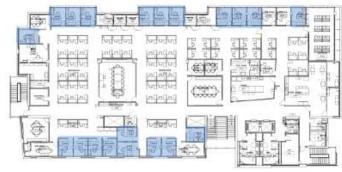

OUNGE | 0304





#### **PLAN VIEW**





### KITCHENETTE | OUTDOOR TERRACE





#### **PLAN VIEW**





### MEDITATION RM | 0305



# RIVERSIDE School of Medicine

#### **PLAN VIEW**





STORAGE RMS | 0308K, 0312J













# RIVERSIDE School of Medicine

### 3<sup>RD</sup> FLOOR

#### **GLASS WHITE BOARD LOCATIONS**



4TH FLOOR







# RIVERSIDE School of Medicine

# **4<sup>TH</sup> FLOOR**

### WORKSTATIONS | THROUGHOUT



#### **PLAN VIEW**



**KEYPLAN** 



#### **WORKSTATION TYPICAL**





#### **PLAN VIEW**



#### **KEY FEATURES**

- HEIGHT ADJUSTABLE DESK
- FABRIC PRIVACY SCREEN ATTACHED TO DESK; MOVES W/DESK
- 54" H PANELS FOR VISUAL PRIVACY
- MOBILE FILE W/ CUSHION TOP (LEFT OR RIGHT HAND USER)
- LED DESK LAMP

### PRIVATE OFFICES | THROUGHOUT





#### **PLAN VIEW**





HUDDLE RMS | 0436L, 0436E











HUDDLE RMS | 0436K, 0436J, 0436F, 0436H







#### **PLAN VIEW**





LG. CONFERENCE RM | 0415A





566 SQ FT

#### **PLAN VIEW**





CONFERENCE RM | 0415C, 0415D, 0415E



# RIVERSIDE School of Medicine

#### **PLAN VIEW**





CONFERENCE RM | 0428, 0432, 0436P





#### **PLAN VIEW**





CONFERENCE RM | 0434B





#### **PLAN VIEW**





CONFERENCE RM | 0442G





#### **PLAN VIEW**





CONFERENCE RM | 0430





#### **PLAN VIEW**





### CONFERENCE RM | 0436W



# RIVERSIDE School of Medicine

#### **PLAN VIEW**





MEDIA RM | 0436R





#### **PLAN VIEW**





LOUNGE | 0425





#### **PLAN VIEW**





STAFF LOUNGE | 0403





#### **PLAN VIEW**





#### **OUTDOOR TERRACE**





#### **PLAN VIEW**





WELLNESS RM | 405





#### **PLAN VI