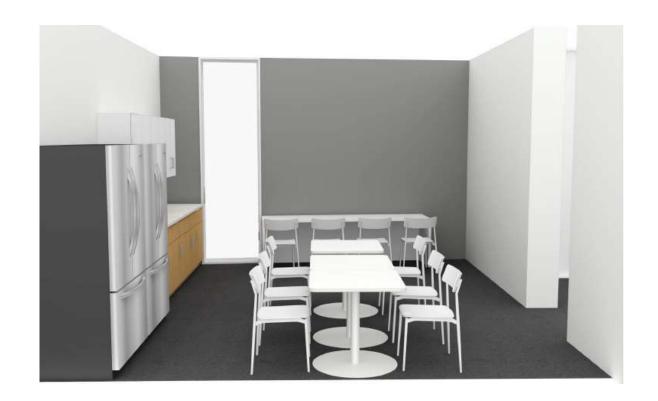

#### **WORKSTATION TYPICAL**





#### **PLAN VIEW**



#### **KEY FEATURES**

- HEIGHT ADJUSTABLE DESK
- FABRIC PRIVACY SCREEN ATTACHED TO DESK; MOVES W/DESK
- 54" H PANELS FOR VISUAL PRIVACY
- MOBILE FILE W/ CUSHION TOP (LEFT OR RIGHT HAND USER)
- LED DESK LAMP

# RIVERSIDE School of Medicine

## **5<sup>TH</sup> FLOOR**

### WORKSTATION TYPICAL | THROUGHOUT



### **PLAN VIEW**





### PRIVATE OFFICE-TYPICAL 1 | THROUGHOUT





### **PLAN VIEW**





### PRIVATE OFFICES – TYPICAL 2 | THROUGHOUT





### **PLAN VIEW**





CONFERENCE RM | 0542E





### **PLAN VIEW**





### CONFERENCE RMS | THROUGHOUT



# RIVERSIDE School of Medicine

### **PLAN VIEW**





CONFERENCE RM | 0536I





### **PLAN VIEW**





LG. MEETING RM | 0520





### **PLAN VIEW**





### KITCHENETTE | 0546





### **PLAN VIEW**





### **OUTDOOR TERRACE**





### **PLAN VIEW**





### FILE RM | 536A



# RIVERSIDE School of Medicine

### **PLAN VIEW**





STORAGE | 0505, 0536B, 0536P, 0536T







### **PLAN VIEW**