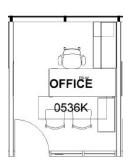

icine

#### **PLAN VIEW**





MEDIA RM | 0436R





#### **PLAN VIEW**





LOUNGE | 0425





#### **PLAN VIEW**





STAFF LOUNGE | 0403





#### **PLAN VIEW**





#### **OUTDOOR TERRACE**





#### **PLAN VIEW**





WELLNESS RM | 405





#### **PLAN VIEW**





STORAGE RMS | 0427B, 0436S





#### **PLAN VIEW**







5TH FLOOR







#### **WORKSTATION TYPICAL**





#### **PLAN VIEW**



#### **KEY FEATURES**

- HEIGHT ADJUSTABLE DESK
- FABRIC PRIVACY SCREEN ATTACHED TO DESK; MOVES W/DESK
- 54" H PANELS FOR VISUAL PRIVACY
- MOBILE FILE W/ CUSHION TOP (LEFT OR RIGHT HAND USER)
- LED DESK LAMP

# RIVERSIDE School of Medicine

## **5<sup>TH</sup> FLOOR**

### WORKSTATION TYPICAL | THROUGHOUT



### **PLAN VIEW**





### PRIVATE OFFICE-TYPICAL 1 | THROUGHOUT





### **PLAN VIEW**





### PRIVATE OFFICES – TYPICAL 2 | THROUGHOUT





### **PLAN VIEW**





CONFERENCE RM | 0542E





### **PLAN VIEW**





### CONFERENCE RMS | THROUGHOUT



# RIVERSIDE School of Medicine

### **PLAN VIEW**





CONFERENCE RM | 0536I





### **PLAN VIEW**





LG. MEETING RM | 0520





### **PLAN VIEW**





### KITCHENETTE | 0546





### **PLAN VIEW**





### **OUTDOOR TERRACE**





### **PLAN VIEW**





### FILE RM | 536A



# RIVERSIDE School of Medicine

### **PLAN VIEW**





STORAGE | 0505, 0536B, 0536P, 0536T







### **PLAN VIEW**