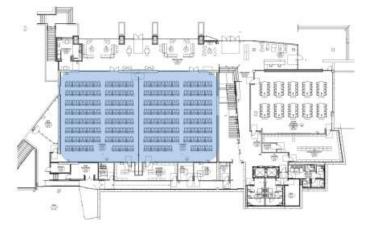

**EDUCATION II BLDG** 



# EDUCATION II BLDG | TIMELAPSE



# EDUCATION II BLDG | ANIMATION

1ST FLOOR







LOBBY| 0104





LOBBY| 0104







### PREFUNCTION | 0102





#### **PLAN VIEW**





### PREFUNCTION | 0102





#### **PLAN VIEW**





#### LEARNING STUDIO | 0104 & 0106



3,400 SQ FT - Per room



#### **PLAN VIEW**





### PREFUNCTION | 0102





#### **PLAN VIEW**





#### ACTIVE LEARNING CLASSROOM | 0105



# RIVERSIDE School of Medicine

#### **PLAN VIEW**





MAIL RM | 0116







### ALC SUPPORT | 0109





#### **PLAN VIEW**





2ND FLOOR







### STUDENT LOUNGE | 0206





#### **PLAN VIEW**





OPEN STUDY 1 | 0202





#### **PLAN VIEW**





OPEN STUDY 3 | 0203





#### **PLAN VIEW**





# RIVERSIDE School of Medicine

### 2<sup>ND</sup> FLOOR

OPEN STUDY 4 | 0204



#### **PLAN VIEW**





OPEN STUDY 5 | 0204





#### **PLAN VIEW**





STUDY (L) | 0202C, 0202D, 0202E





#### **PLAN VIEW**





ALT 1 STUDY (S) | 0204M, 0204N, 0204O





#### **PLAN VIEW**





RIVERSIDE School of Medicine

CBL | 0204A, 0204B, 0204C, 0202H, 0202J, 0202K, 0202L



#### **PLAN VIEW**





### MEETING