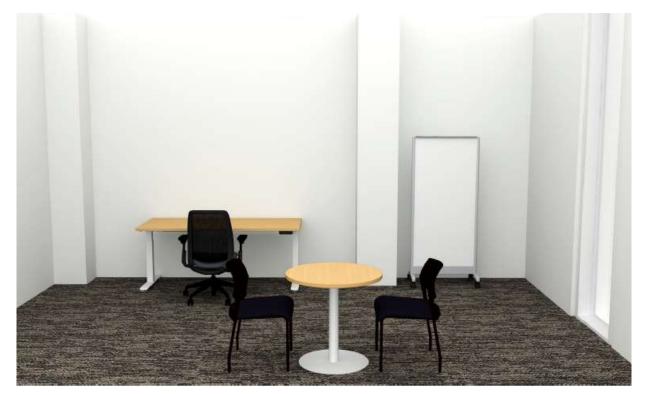

RIVACY SCREEN ATTACHED TO DESK; MOVES W/DESK
- 54" H PANELS FOR VISUAL PRIVACY
- MOBILE FILE W/ CUSHION TOP (LEFT OR RIGHT HAND USER)
- LED DESK LAMP

### PRIVATE OFFICES | THROUGHOUT





#### **PLAN VIEW**





HUDDLE RMS | 0436L, 0436E











HUDDLE RMS | 0436K, 0436J, 0436F, 0436H







#### **PLAN VIEW**





LG. CONFERENCE RM | 0415A





566 SQ FT

#### **PLAN VIEW**





CONFERENCE RM | 0415C, 0415D, 0415E



# RIVERSIDE School of Medicine

#### **PLAN VIEW**





CONFERENCE RM | 0428, 0432, 0436P





#### **PLAN VIEW**





CONFERENCE RM | 0434B





#### **PLAN VIEW**





CONFERENCE RM | 0442G





#### **PLAN VIEW**





CONFERENCE RM | 0430





#### **PLAN VIEW**





### CONFERENCE RM | 0436W



# RIVERSIDE School of Medicine

#### **PLAN VIEW**





MEDIA RM | 0436R





#### **PLAN VIEW**





LOUNGE | 0425





#### **PLAN VIEW**





STAFF LOUNGE | 0403





#### **PLAN VIEW**





#### **OUTDOOR TERRACE**





#### **PLAN VIEW**





WELLNESS RM | 405





#### **PLAN VIEW**





STORAGE RMS | 0427B, 0436S





#### **PLAN VIEW**







5TH FLOOR







#### **WORKSTATION TYPICAL**





#### **PLAN VIEW**



#### **KEY FEATURES**

- HEIGHT ADJUSTABLE DESK
- FABRIC PRIVACY SCREEN ATTACHED TO DESK; MOVES W/DESK
- 54" H PANELS FOR VISUAL PRIVACY
- MOBILE FILE W/ CUSHION TOP (LEFT OR RIGHT HAND USER)
- LED DESK LAMP

# RIVERSIDE School of Medicine

## **5<sup>TH</sup> FLOOR**

### WORKSTATION TYPICAL | THROUGHOUT



### **PLAN VIEW**





### PRIVATE OFFICE-TYPICAL 1 | THROUGHOUT





### **PLAN VIEW**





### PRIVATE OFFICES – TYPICAL 2 | THROUGHOUT