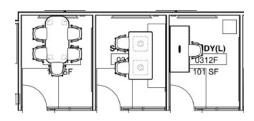

*





RIVERSIDE School of Medicine

CBL | 0204A, 0204B, 0204C, 0202H, 0202J, 0202K, 0202L



#### **PLAN VIEW**





### MEETING RM | 0204D





#### **PLAN VIEW**





### PREFUNCTION | CR0200





#### **PLAN VIEW**





### TIERED TEACHING | 0205



# RIVERSIDE School of Medicine

#### **PLAN VIEW**



#### **KEYPLAN**



3,891 SQ FT

35

# Learning Spaces: Instructional Support | Tiered Classroom | Active Learning







WELLNESS RM | 0207





#### **PLAN VIEW**





#### **OUTDOOR TERRACE**





#### **PLAN VIEW**





STORAGE | 0214G







#### **PLAN VIEW**





3RD FLOOR







OPEN STUDY 1





#### **PLAN VIEW**





#### OPEN STUDY 2



# RIVERSIDE School of Medicine

#### **PLAN VIEW**





STUDY (L) | 0312K, 0312H, 0312G, 0312F, 0312E, 0312D, 0312C





#### **PLAN VIEW**





STUDY (M) | 0313, 0321, 0327





#### **PLAN VIEW**





STUDY (M) | 0314E





#### **PLAN VIEW**





STUDY (S) | 0309, 0311, 0312A, 0312B







#### **PLAN VIEW**





# RIVERSIDE School of Medicine

## 3<sup>RD</sup> FLOOR

CBL | 0302A, 0302B, 0302C, 0302D, 0314A, 0314B, 0314C, 0314D



#### **PLAN VIEW**





### WORKSTATION TYPICAL | 0305



# RIVERSIDE School of Medicine

#### **PLAN VIEW**





### PRIVATE OFFICES | THROUGHOUT





#### **PLAN VIEW**





# RIVERSIDE School of Medicine

### 3<sup>RD</sup> FLOOR

SMALL CONFERENCE RM | 0308A, 0308B, 0308E, 0308F





# RIVERSIDE School of Medicine

### 3<sup>RD</sup> FLOOR

CONFERENCE / MEETING RMS | 0308L, 0325





COFFEE STATION | 0308M





### PLAN VIEW





LOUNGE | 0304





#### **PLAN VIEW**





### KITCHENETTE | OUTD