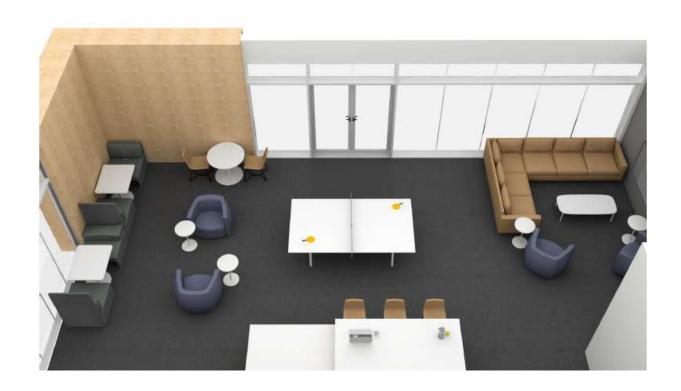

**EDUCATION II BLDG** 



# EDUCATION II BLDG | TIMELAPSE



# EDUCATION II BLDG | ANIMATION

1ST FLOOR







LOBBY| 0104





LOBBY| 0104







### PREFUNCTION | 0102





#### **PLAN VIEW**





### PREFUNCTION | 0102





#### **PLAN VIEW**





#### LEARNING STUDIO | 0104 & 0106



3,400 SQ FT - Per room



#### **PLAN VIEW**





### PREFUNCTION | 0102





#### **PLAN VIEW**





#### ACTIVE LEARNING CLASSROOM | 0105



# RIVERSIDE School of Medicine

#### **PLAN VIEW**





MAIL RM | 0116







### ALC SUPPORT | 0109





#### **PLAN VIEW**





2ND FLOOR







### STUDENT LOUNGE | 0206





#### **PLAN VIEW**





OPEN STUDY 1 | 0202





#### **PLAN VIEW**





OPEN STUDY 3 | 0203





#### **PLAN VIEW**





# RIVERSIDE School of Medicine

### 2<sup>ND</sup> FLOOR

OPEN STUDY 4 | 0204



#### **PLAN VIEW**





OPEN STUDY 5 | 0204





#### **PLAN VIEW**





STUDY (L) | 0202C, 0202D, 0202E





#### **PLAN VIEW**





ALT 1 STUDY (S) | 0204M, 0204N, 0204O





#### **PLAN VIEW**





RIVERSIDE School of Medicine

CBL | 0204A, 0204B, 0204C, 0202H, 0202J, 0202K, 0202L



#### **PLAN VIEW**





### MEETING RM | 0204D





#### **PLAN VIEW**





### PREFUNCTION | CR0200





#### **PLAN VIEW**





### TIERED TEACHING | 0205



# RIVERSIDE School of Medicine

#### **PLAN VIEW**



#### **KEYPLAN**



3,891 SQ FT

35

# Learning Spaces: Instructional Support | Tiered Clas