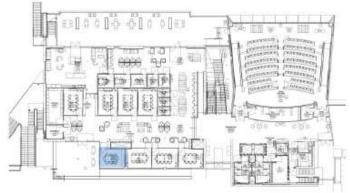

LAN VIEW**





#### ACTIVE LEARNING CLASSROOM | 0105



# RIVERSIDE School of Medicine

#### **PLAN VIEW**





MAIL RM | 0116







### ALC SUPPORT | 0109





#### **PLAN VIEW**





2ND FLOOR







### STUDENT LOUNGE | 0206





#### **PLAN VIEW**





OPEN STUDY 1 | 0202





#### **PLAN VIEW**





OPEN STUDY 3 | 0203





#### **PLAN VIEW**





# RIVERSIDE School of Medicine

### 2<sup>ND</sup> FLOOR

OPEN STUDY 4 | 0204



#### **PLAN VIEW**





OPEN STUDY 5 | 0204





#### **PLAN VIEW**





STUDY (L) | 0202C, 0202D, 0202E





#### **PLAN VIEW**





ALT 1 STUDY (S) | 0204M, 0204N, 0204O





#### **PLAN VIEW**





RIVERSIDE School of Medicine

CBL | 0204A, 0204B, 0204C, 0202H, 0202J, 0202K, 0202L



#### **PLAN VIEW**





### MEETING RM | 0204D





#### **PLAN VIEW**





### PREFUNCTION | CR0200





#### **PLAN VIEW**





### TIERED TEACHING | 0205



# RIVERSIDE School of Medicine

#### **PLAN VIEW**



#### **KEYPLAN**



3,891 SQ FT

35

# Learning Spaces: Instructional Support | Tiered Classroom | Active Learning







WELLNESS RM | 0207





#### **PLAN VIEW**





#### **OUTDOOR TERRACE**





#### **PLAN VIEW**





STORAGE | 0214G







#### **PLAN VIEW**





3RD FLOOR







OPEN STUDY 1





#### **PLAN VIEW**





#### OPEN STUDY 2



# RIVERSIDE School of Medicine

#### **PLAN VIEW**





STUDY (L) | 0312K, 0312H, 0312G, 0312F, 0312E, 0312D, 0312C





#### **PLAN VIEW**





STUDY (M) | 0313, 0321, 0327





#### **PLAN VIEW**





STUDY (M) | 0314E





#### **PLAN VIEW**





STUDY (S) | 0309, 0311, 0312A, 0312B







#### **PLAN VIE