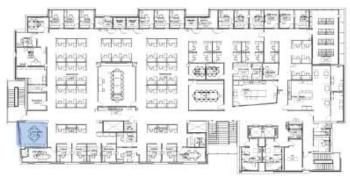

#### **PLAN VIEW**



**KEYPLAN** 



#### **WORKSTATION TYPICAL**





#### **PLAN VIEW**



#### **KEY FEATURES**

- HEIGHT ADJUSTABLE DESK
- FABRIC PRIVACY SCREEN ATTACHED TO DESK; MOVES W/DESK
- 54" H PANELS FOR VISUAL PRIVACY
- MOBILE FILE W/ CUSHION TOP (LEFT OR RIGHT HAND USER)
- LED DESK LAMP

### PRIVATE OFFICES | THROUGHOUT





#### **PLAN VIEW**





HUDDLE RMS | 0436L, 0436E











HUDDLE RMS | 0436K, 0436J, 0436F, 0436H







#### **PLAN VIEW**





LG. CONFERENCE RM | 0415A





566 SQ FT

#### **PLAN VIEW**





CONFERENCE RM | 0415C, 0415D, 0415E



# RIVERSIDE School of Medicine

#### **PLAN VIEW**





CONFERENCE RM | 0428, 0432, 0436P





#### **PLAN VIEW**





CONFERENCE RM | 0434B





#### **PLAN VIEW**





CONFERENCE RM | 0442G





#### **PLAN VIEW**





CONFERENCE RM | 0430





#### **PLAN VIEW**





### CONFERENCE RM | 0436W



# RIVERSIDE School of Medicine

#### **PLAN VIEW**





MEDIA RM | 0436R





#### **PLAN VIEW**





LOUNGE | 0425





#### **PLAN VIEW**





STAFF LOUNGE | 0403





#### **PLAN VIEW**





#### **OUTDOOR TERRACE**





#### **PLAN VIEW**





WELLNESS RM | 405





#### **PLAN VIEW**





STORAGE RMS | 0427B, 0436S





#### **PLAN VIEW**







5TH FLOOR







#### **WORKSTATION TYPICAL**





#### **PLAN VIEW**



#### **KEY FEATURES**

- HEIGHT ADJUSTABLE DESK
- FABRIC PRIVACY SCREEN ATTACHED TO DESK; MOVES W/DESK
- 54" H PANELS FOR VISUAL PRIVACY
- MOBILE FILE W/ CUSHION TOP (LEFT OR RIGHT HAND USER)
- LED DESK LAMP

# RIVERSIDE School of Medicine

## **5<sup>TH</sup> FLOOR**

### WORKSTATION TYPICAL