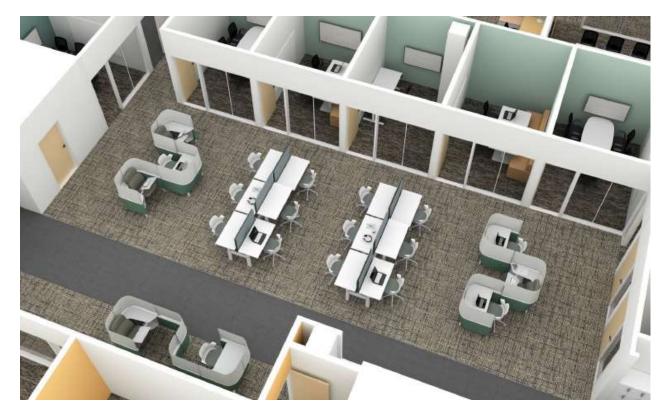

### WORKSTATIONS | THROUGHOUT

#### **PLAN VIEW**

**KEYPLAN** 

#### **WORKSTATION TYPICAL**

#### **PLAN VIEW**

#### **KEY FEATURES**

- HEIGHT ADJUSTABLE DESK
- FABRIC PRIVACY SCREEN ATTACHED TO DESK; MOVES W/DESK
- 54" H PANELS FOR VISUAL PRIVACY
- MOBILE FILE W/ CUSHION TOP (LEFT OR RIGHT HAND USER)
- LED DESK LAMP