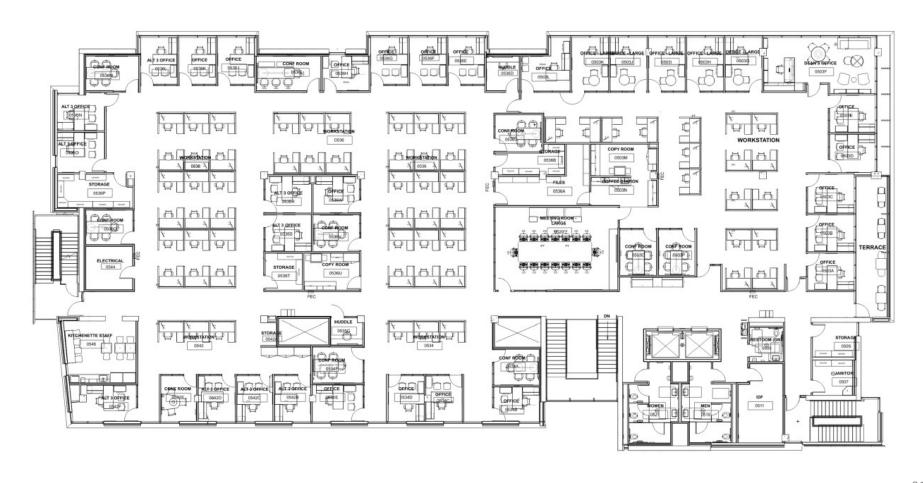

### WORKSTATIONS | THROUGHOUT

#### **PLAN VIEW**

**KEYPLAN** 

#### **WORKSTATION TYPICAL**

#### **PLAN VIEW**

## **5<sup>TH</sup> FLOOR**

### WORKSTATION TYPICAL | THROUGHOUT

### **PLAN VIEW**