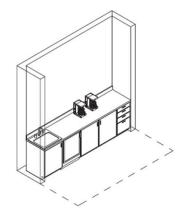

K, 0312H, 0312G, 0312F, 0312E, 0312D, 0312C





#### **PLAN VIEW**





STUDY (M) | 0313, 0321, 0327





#### **PLAN VIEW**





STUDY (M) | 0314E





#### **PLAN VIEW**





STUDY (S) | 0309, 0311, 0312A, 0312B







#### **PLAN VIEW**





# RIVERSIDE School of Medicine

## 3<sup>RD</sup> FLOOR

CBL | 0302A, 0302B, 0302C, 0302D, 0314A, 0314B, 0314C, 0314D



#### **PLAN VIEW**





### WORKSTATION TYPICAL | 0305



# RIVERSIDE School of Medicine

#### **PLAN VIEW**





### PRIVATE OFFICES | THROUGHOUT





#### **PLAN VIEW**





# RIVERSIDE School of Medicine

### 3<sup>RD</sup> FLOOR

SMALL CONFERENCE RM | 0308A, 0308B, 0308E, 0308F





# RIVERSIDE School of Medicine

### 3<sup>RD</sup> FLOOR

CONFERENCE / MEETING RMS | 0308L, 0325





COFFEE STATION | 0308M





### PLAN VIEW





LOUNGE | 0304





#### **PLAN VIEW**





### KITCHENETTE | OUTDOOR TERRACE





#### **PLAN VIEW**





### MEDITATION RM | 0305



# RIVERSIDE School of Medicine

#### **PLAN VIEW**





STORAGE RMS | 0308K, 0312J













# RIVERSIDE School of Medicine

### 3<sup>RD</sup> FLOOR

#### **GLASS WHITE BOARD LOCATIONS**



4TH FLOOR







# RIVERSIDE School of Medicine

# **4<sup>TH</sup> FLOOR**

### WORKSTATIONS | THROUGHOUT



#### **PLAN VIEW**



**KEYPLAN** 



#### **WORKSTATION TYPICAL**





#### **PLAN VIEW**



#### **KEY FEATURES**

- HEIGHT ADJUSTABLE DESK
- FABRIC PRIVACY SCREEN ATTACHED TO DESK; MOVES W/DESK
- 54" H PANELS FOR VISUAL PRIVACY
- MOBILE FILE W/ CUSHION TOP (LEFT OR RIGHT HAND USER)
- LED DESK LAMP

### PRIVATE OFFICES | THROUGHOUT





#### **PLAN VIEW*