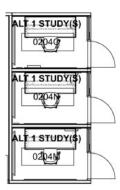

#### **PLAN VIEW**

ALT 1 STUDY (S) | 0204M, 0204N, 0204O

#### **PLAN VIEW**

RIVERSIDE School of Medicine

CBL | 0204A, 0204B, 0204C, 0202H, 0202J, 0202K, 0202L