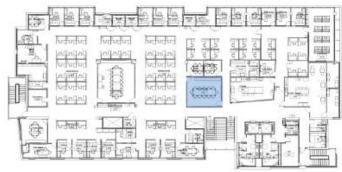

RKSTATION TYPICAL**





#### **PLAN VIEW**



#### **KEY FEATURES**

- HEIGHT ADJUSTABLE DESK
- FABRIC PRIVACY SCREEN ATTACHED TO DESK; MOVES W/DESK
- 54" H PANELS FOR VISUAL PRIVACY
- MOBILE FILE W/ CUSHION TOP (LEFT OR RIGHT HAND USER)
- LED DESK LAMP

### PRIVATE OFFICES | THROUGHOUT





#### **PLAN VIEW**





HUDDLE RMS | 0436L, 0436E











HUDDLE RMS | 0436K, 0436J, 0436F, 0436H







#### **PLAN VIEW**





LG. CONFERENCE RM | 0415A





566 SQ FT

#### **PLAN VIEW**





CONFERENCE RM | 0415C, 0415D, 0415E



# RIVERSIDE School of Medicine

#### **PLAN VIEW**





CONFERENCE RM | 0428, 0432, 0436P





#### **PLAN VIEW**





CONFERENCE RM | 0434B





#### **PLAN VIEW**





CONFERENCE RM | 0442G





#### **PLAN VIEW**





CONFERENCE RM | 0430





#### **PLAN VIEW**





### CONFERENCE RM | 0436W



# RIVERSIDE School of Medicine

#### **PLAN VIEW**





MEDIA RM | 0436R





#### **PLAN VIEW**





LOUNGE | 0425





#### **PLAN VIEW**





STAFF LOUNGE | 0403





#### **PLAN VIEW**





#### **OUTDOOR TERRACE**





#### **PLAN VIEW**





WELLNESS RM | 405





#### **PLAN VIEW**





STORAGE RMS | 0427B, 0436S





#### **PLAN VIEW**







5TH FLOOR







#### **WORKSTATION TYPICAL**





#### **PLAN VIEW**



#### **KEY FEATURES**

- HEIGHT ADJUSTABLE DESK
- FABRIC PRIVACY SCREEN ATTACHED TO DESK; MOVES W/DESK
- 54" H PANELS FOR VISUAL PRIVACY
- MOBILE FILE W/ CUSHION TOP (LEFT OR RIGHT HAND USER)
- LED DESK LAMP

# RIVERSIDE School of Medicine

## **5<sup>TH</sup> FLOOR**

### WORKSTATION TYPICAL | THROUGHOUT



### **PLAN VIEW**





### PRIVAT