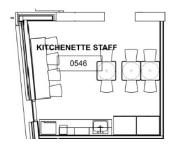

TYPICAL**





#### **PLAN VIEW**



#### **KEY FEATURES**

- HEIGHT ADJUSTABLE DESK
- FABRIC PRIVACY SCREEN ATTACHED TO DESK; MOVES W/DESK
- 54" H PANELS FOR VISUAL PRIVACY
- MOBILE FILE W/ CUSHION TOP (LEFT OR RIGHT HAND USER)
- LED DESK LAMP

# RIVERSIDE School of Medicine

## **5<sup>TH</sup> FLOOR**

### WORKSTATION TYPICAL | THROUGHOUT



### **PLAN VIEW**





### PRIVATE OFFICE-TYPICAL 1 | THROUGHOUT





### **PLAN VIEW**





### PRIVATE OFFICES – TYPICAL 2 | THROUGHOUT





### **PLAN VIEW**





CONFERENCE RM | 0542E





### **PLAN VIEW**





### CONFERENCE RMS | THROUGHOUT



# RIVERSIDE School of Medicine

### **PLAN VIEW**





CONFERENCE RM | 0536I





### **PLAN VIEW**





LG. MEETING RM | 0520





### **PLAN VIEW**





### KITCHENETTE | 0546





### **PLAN VIEW**





### **OUTDOOR TERRACE**





### **PLAN VIEW**





### FILE RM | 536A



# RIVERSIDE School of Medicine

### **PLAN VIEW**





STORAGE | 0505, 0536B, 0536P, 0536T







### **PLAN VIEW**