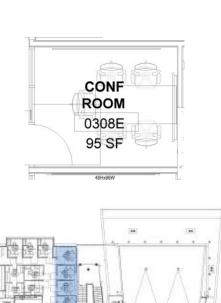

### 3<sup>RD</sup> FLOOR

SMALL CONFERENCE RM | 0308A, 0308B, 0308E, 0308F

# RIVERSIDE School of Medicine

### 3<sup>RD</sup> FLOOR

CONFERENCE / MEETING RMS | 0308L, 0325

COFFEE STATION | 0308M