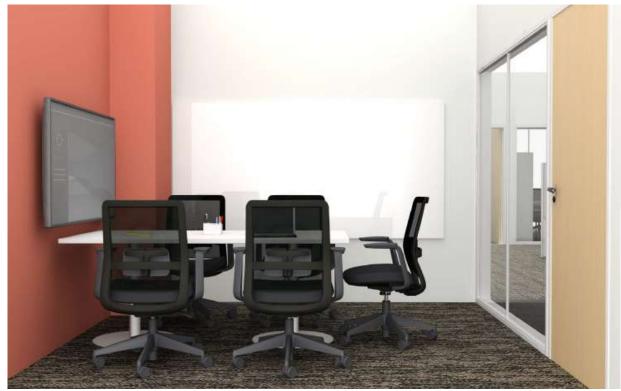

BOARD LOCATIONS**



4TH FLOOR







# RIVERSIDE School of Medicine

# **4<sup>TH</sup> FLOOR**

### WORKSTATIONS | THROUGHOUT



#### **PLAN VIEW**



**KEYPLAN** 



#### **WORKSTATION TYPICAL**





#### **PLAN VIEW**



#### **KEY FEATURES**

- HEIGHT ADJUSTABLE DESK
- FABRIC PRIVACY SCREEN ATTACHED TO DESK; MOVES W/DESK
- 54" H PANELS FOR VISUAL PRIVACY
- MOBILE FILE W/ CUSHION TOP (LEFT OR RIGHT HAND USER)
- LED DESK LAMP

### PRIVATE OFFICES | THROUGHOUT





#### **PLAN VIEW**





HUDDLE RMS | 0436L, 0436E











HUDDLE RMS | 0436K, 0436J, 0436F, 0436H







#### **PLAN VIEW**





LG. CONFERENCE RM | 0415A





566 SQ FT

#### **PLAN VIEW**





CONFERENCE RM | 0415C, 0415D, 0415E



# RIVERSIDE School of Medicine

#### **PLAN VIEW**





CONFERENCE RM | 0428, 0432, 0436P





#### **PLAN VIEW**





CONFERENCE RM | 0434B





#### **PLAN VIEW**





CONFERENCE RM | 0442G





#### **PLAN VIEW**





CONFERENCE RM | 0430





#### **PLAN VIEW**





### CONFERENCE RM | 0436W



# RIVERSIDE School of Medicine

#### **PLAN VIEW**





MEDIA RM | 0436R





#### **PLAN VIEW**





LOUNGE | 0425





#### **PLAN VIEW**





STAFF LOUNGE | 0403





#### **PLAN VIEW**





#### **OUTDOOR TERRACE**





#### **PLAN VIEW**





WELLNESS RM | 405





#### **PLAN VIEW**





STORAGE RMS | 0427B, 0436S





#### **PLAN VIEW**







5TH FLOOR







#### **WORKSTATION TYPICAL**





#### **PLAN VIEW**



#### **KEY FEATURES**

- HEIGHT ADJUSTABLE DESK
- FABRIC PRIVACY SCREEN ATTACHED TO DESK; MOVES W/DESK
- 54" H PANELS FOR VISUAL PRIVACY
- MOBILE FILE W/ CUSHION TOP