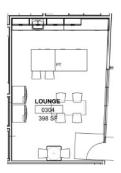

#### **PLAN VIEW**





STUDY (M) | 0313, 0321, 0327





#### **PLAN VIEW**





STUDY (M) | 0314E





#### **PLAN VIEW**





STUDY (S) | 0309, 0311, 0312A, 0312B







#### **PLAN VIEW**





# RIVERSIDE School of Medicine

## 3<sup>RD</sup> FLOOR

CBL | 0302A, 0302B, 0302C, 0302D, 0314A, 0314B, 0314C, 0314D



#### **PLAN VIEW**





### WORKSTATION TYPICAL | 0305



# RIVERSIDE School of Medicine

#### **PLAN VIEW**





### PRIVATE OFFICES | THROUGHOUT





#### **PLAN VIEW**





# RIVERSIDE School of Medicine

### 3<sup>RD</sup> FLOOR

SMALL CONFERENCE RM | 0308A, 0308B, 0308E, 0308F





# RIVERSIDE School of Medicine

### 3<sup>RD</sup> FLOOR

CONFERENCE / MEETING RMS | 0308L, 0325





COFFEE STATION | 0308M





### PLAN VIEW





LOUNGE | 0304





#### **PLAN VIEW**





### KITCHENETTE | OUTDOOR TERRACE





#### **PLAN VIEW**





### MEDITATION RM | 0305



# RIVERSIDE School of Medicine

#### **PLAN VIEW**





STORAGE RMS | 0308K, 0312J













# RIVERSIDE School of Medicine

### 3<sup>RD</sup> FLOOR

#### **GLASS WHITE BOARD LOCATIONS**



4TH FLOOR







# RIVERSIDE School of Medicine

# **4<sup>TH</sup> FLOOR**

### WORKSTATIONS | THROUGHOUT



#### **PLAN VIEW**



**KEYPLAN** 



#### **WORKSTATION TYPICAL**





#### **PLAN VIEW**



#### **KEY FEATURES**

- HEIGHT ADJUSTABLE DESK
- FABRIC PRIVACY SCREEN ATTACHED TO DESK; MOVES W/DESK
- 54" H PANELS FOR VISUAL PRIVACY
- MOBILE FILE W/ CUSHION TOP (LEFT OR RIGHT HAND USER)
- LED DESK LAMP

### PRIVATE OFFICES | THROUGHOUT





#### **PLAN VIEW**





HUDDLE RMS | 0436L, 0436E