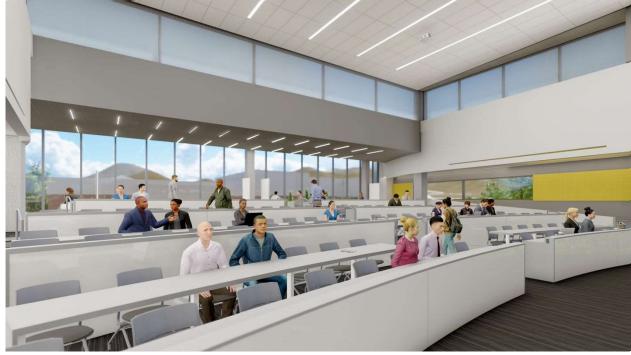

### TIERED TEACHING | 0205

# RIVERSIDE School of Medicine

#### **PLAN VIEW**

#### **KEYPLAN**

3,891 SQ FT

35

# Learning Spaces: Instructional Support | Tiered Classroom | Active Learning

WELLNESS RM | 0207