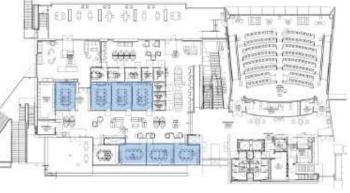

LAN VIEW**





### PREFUNCTION | 0102





#### **PLAN VIEW**





#### ACTIVE LEARNING CLASSROOM | 0105



# RIVERSIDE School of Medicine

#### **PLAN VIEW**





MAIL RM | 0116







### ALC SUPPORT | 0109





#### **PLAN VIEW**





2ND FLOOR







### STUDENT LOUNGE | 0206





#### **PLAN VIEW**





OPEN STUDY 1 | 0202





#### **PLAN VIEW**





OPEN STUDY 3 | 0203





#### **PLAN VIEW**





# RIVERSIDE School of Medicine

### 2<sup>ND</sup> FLOOR

OPEN STUDY 4 | 0204



#### **PLAN VIEW**





OPEN STUDY 5 | 0204





#### **PLAN VIEW**





STUDY (L) | 0202C, 0202D, 0202E





#### **PLAN VIEW**





ALT 1 STUDY (S) | 0204M, 0204N, 0204O





#### **PLAN VIEW**





RIVERSIDE School of Medicine

CBL | 0204A, 0204B, 0204C, 0202H, 0202J, 0202K, 0202L



#### **PLAN VIEW**





### MEETING RM | 0204D





#### **PLAN VIEW**





### PREFUNCTION | CR0200





#### **PLAN VIEW**





### TIERED TEACHING | 0205



# RIVERSIDE School of Medicine

#### **PLAN VIEW**



#### **KEYPLAN**



3,891 SQ FT

35

# Learning Spaces: Instructional Support | Tiered Classroom | Active Learning







WELLNESS RM | 0207





#### **PLAN VIEW**





#### **OUTDOOR TERRACE**





#### **PLAN VIEW**





STORAGE | 0214G







#### **PLAN VIEW**





3RD FLOOR







OPEN STUDY 1





#### **PLAN VIEW**





#### OPEN STUDY 2



# RIVERSIDE School of Medicine

#### **PLAN VIEW**





STUDY (L) | 0312K, 0312H, 0312G, 0312F, 0312E, 0312D, 0312C





#### **PLAN VIEW**





STUDY (M) | 0313, 0321, 0327





#### **PLAN VIEW**





STUDY (M) | 0314E





#### **PLAN VIEW**





STUDY (