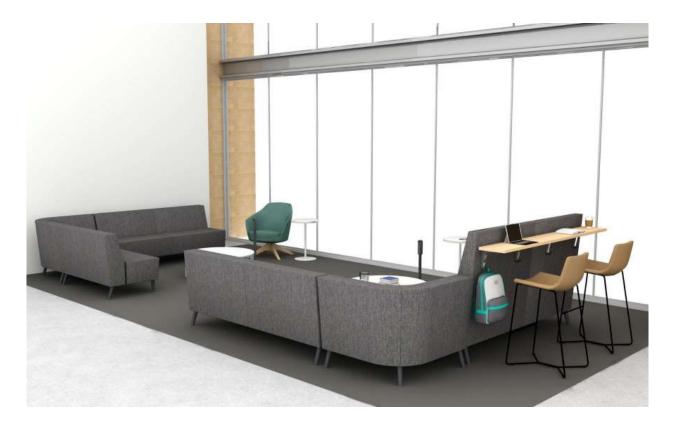

**EDUCATION II BLDG** 



# EDUCATION II BLDG | TIMELAPSE



# EDUCATION II BLDG | ANIMATION

1ST FLOOR







LOBBY| 0104





LOBBY| 0104







### PREFUNCTION | 0102





#### **PLAN VIEW**





### PREFUNCTION | 0102





#### **PLAN VIEW**





#### LEARNING STUDIO | 0104 & 0106



3,400 SQ FT - Per room



#### **PLAN VIEW**





### PREFUNCTION | 0102





#### **PLAN VIEW**





#### ACTIVE LEARNING CLASSROOM | 0105



# RIVERSIDE School of Medicine

#### **PLAN VIEW**





MAIL RM | 0116







### ALC SUPPORT | 0109





#### **PLAN VIEW**





2ND FLOOR







### STUDENT LOUNGE | 0206





#### **PLAN VIEW**





OPEN STUDY 1 | 0202





#### **PLAN VIEW**





OPEN STUDY 3 | 0203





#### **PLAN VIEW**





# RIVERSIDE School of Medicine

### 2<sup>ND</sup> FLOOR

OPEN STUDY 4 | 0204



#### **PLAN VIEW**





OPEN STUDY 5 | 0204





#### **PLAN VIEW**





STUDY (L) | 0202C, 0202D, 0202E





#### **PLAN VIEW**





ALT 1 STUDY (S) | 0204M, 0204N, 0204O





#### **PLAN VIEW**





RIVERSIDE School of Medicine

CBL | 0204A, 0204B, 0204C, 0202H, 0202J, 0202K, 0202L



#### **PLAN VIEW**





### MEETING RM | 0204D





#### **PLA