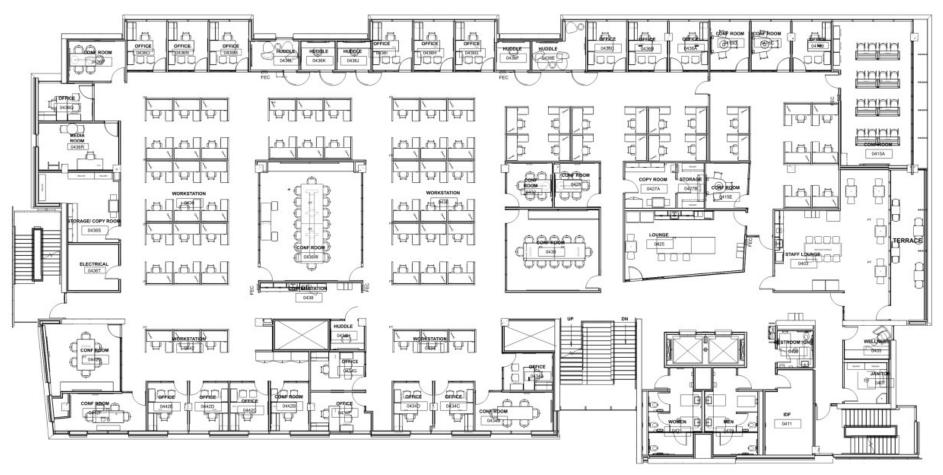

### WORKSTATIONS | THROUGHOUT

#### **PLAN VIEW**

**KEYPLAN** 

### PRIVATE OFFICES | THROUGHOUT

#### **PLAN VIEW**

HUDDLE RMS | 0436L, 0436E

HUDDLE RMS | 0436K, 0436J, 0436F, 0436H

#### **PLAN VIEW**

LG. CONFERENCE RM | 0415A

566 SQ FT

#### **PLAN VIEW**

CONFERENCE RM | 0415C, 0415D, 0415E