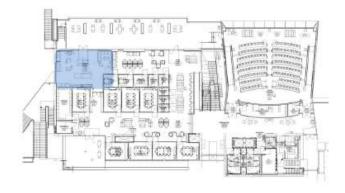

**EDUCATION II BLDG** 



# EDUCATION II BLDG | TIMELAPSE



# EDUCATION II BLDG | ANIMATION

1ST FLOOR







LOBBY| 0104





LOBBY| 0104







### PREFUNCTION | 0102





#### **PLAN VIEW**





### PREFUNCTION | 0102





#### **PLAN VIEW**





#### LEARNING STUDIO | 0104 & 0106



3,400 SQ FT - Per room



#### **PLAN VIEW**





### PREFUNCTION | 0102





#### **PLAN VIEW**





#### ACTIVE LEARNING CLASSROOM | 0105



# RIVERSIDE School of Medicine

#### **PLAN VIEW**





MAIL RM | 0116







### ALC SUPPORT | 0109





#### **PLAN VIEW**





2ND FLOOR







### STUDENT LOUNGE | 0206





#### **PLAN VIEW**





OPEN STUDY 1 | 0202





#### **PLAN VIEW**





OPEN STUDY 3 | 0203





#### **PLAN VIEW**





# RIVERSIDE School of Medicine

### 2<sup>ND</sup> FLOOR

OPEN STUDY 4 | 0204



#### **PLAN VIEW**





OPEN STUDY 5 | 0204





#### **PLAN VIEW**





STUDY (L) | 0202C, 0202D, 0202E





#### **PLAN VIEW**





ALT 1 STUDY (S) | 0204M, 0204N, 0204O





#### **PLAN VIEW**





RIVERSIDE School of Medicine

CBL | 0204A, 0204B, 0204C, 0202H, 0202J, 0202K, 0202L



#### **PLAN VIEW**





### MEETING RM | 0204D





#### **PLAN VIEW**





### PREFUNCTION | CR0200





#### **PLAN VIEW**





### TIERED TEACHING | 0205



# RIVERSIDE School of Medicine

#### **PLAN VIEW**



#### **KEYPLAN**



3,891 SQ FT

35

# Learning Spaces: Instructional Support | Tiered Classroom | Active Learning