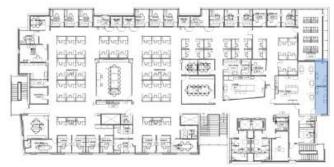

THROUGHOUT





#### **PLAN VIEW**





HUDDLE RMS | 0436L, 0436E











HUDDLE RMS | 0436K, 0436J, 0436F, 0436H







#### **PLAN VIEW**





LG. CONFERENCE RM | 0415A





566 SQ FT

#### **PLAN VIEW**





CONFERENCE RM | 0415C, 0415D, 0415E



# RIVERSIDE School of Medicine

#### **PLAN VIEW**





CONFERENCE RM | 0428, 0432, 0436P





#### **PLAN VIEW**





CONFERENCE RM | 0434B





#### **PLAN VIEW**





CONFERENCE RM | 0442G





#### **PLAN VIEW**





CONFERENCE RM | 0430





#### **PLAN VIEW**





### CONFERENCE RM | 0436W



# RIVERSIDE School of Medicine

#### **PLAN VIEW**





MEDIA RM | 0436R





#### **PLAN VIEW**





LOUNGE | 0425





#### **PLAN VIEW**





STAFF LOUNGE | 0403





#### **PLAN VIEW**





#### **OUTDOOR TERRACE**





#### **PLAN VIEW**





WELLNESS RM | 405





#### **PLAN VIEW**





STORAGE RMS | 0427B, 0436S





#### **PLAN VIEW**







5TH FLOOR







#### **WORKSTATION TYPICAL**





#### **PLAN VIEW**



#### **KEY FEATURES**

- HEIGHT ADJUSTABLE DESK
- FABRIC PRIVACY SCREEN ATTACHED TO DESK; MOVES W/DESK
- 54" H PANELS FOR VISUAL PRIVACY
- MOBILE FILE W/ CUSHION TOP (LEFT OR RIGHT HAND USER)
- LED DESK LAMP

# RIVERSIDE School of Medicine

## **5<sup>TH</sup> FLOOR**

### WORKSTATION TYPICAL | THROUGHOUT



### **PLAN VIEW**





### PRIVATE OFFICE-TYPICAL 1 | THROUGHOUT





### **PLAN VIEW**





### PRIVATE OFFICES – TYPICAL 2 | THROUGHOUT





### **PLAN VIEW**





CONFERENCE RM | 0542E





### **PLAN VIEW**





### CONFERENCE RMS | THROUGHOUT



# RIVERSIDE School of Medicine

### **PLAN VIEW**





CONF