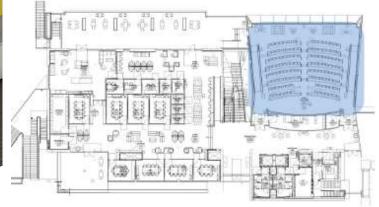

### TIERED TEACHING | 0205

# RIVERSIDE School of Medicine

#### **PLAN VIEW**

#### **KEYPLAN**

3,891 SQ FT

35

# Learning Spaces: Instructional Support | Tiered Classroom | Active Learning

WELLNESS RM | 0207