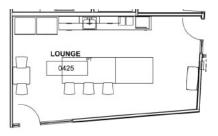

UAL PRIVACY
- MOBILE FILE W/ CUSHION TOP (LEFT OR RIGHT HAND USER)
- LED DESK LAMP

### PRIVATE OFFICES | THROUGHOUT





#### **PLAN VIEW**





HUDDLE RMS | 0436L, 0436E











HUDDLE RMS | 0436K, 0436J, 0436F, 0436H







#### **PLAN VIEW**





LG. CONFERENCE RM | 0415A





566 SQ FT

#### **PLAN VIEW**





CONFERENCE RM | 0415C, 0415D, 0415E



# RIVERSIDE School of Medicine

#### **PLAN VIEW**





CONFERENCE RM | 0428, 0432, 0436P





#### **PLAN VIEW**





CONFERENCE RM | 0434B





#### **PLAN VIEW**





CONFERENCE RM | 0442G





#### **PLAN VIEW**





CONFERENCE RM | 0430





#### **PLAN VIEW**





### CONFERENCE RM | 0436W



# RIVERSIDE School of Medicine

#### **PLAN VIEW**





MEDIA RM | 0436R





#### **PLAN VIEW**





LOUNGE | 0425





#### **PLAN VIEW**





STAFF LOUNGE | 0403





#### **PLAN VIEW**





#### **OUTDOOR TERRACE**





#### **PLAN VIEW**





WELLNESS RM | 405





#### **PLAN VIEW**





STORAGE RMS | 0427B, 0436S





#### **PLAN VIEW**







5TH FLOOR







#### **WORKSTATION TYPICAL**





#### **PLAN VIEW**



#### **KEY FEATURES**

- HEIGHT ADJUSTABLE DESK
- FABRIC PRIVACY SCREEN ATTACHED TO DESK; MOVES W/DESK
- 54" H PANELS FOR VISUAL PRIVACY
- MOBILE FILE W/ CUSHION TOP (LEFT OR RIGHT HAND USER)
- LED DESK LAMP

# RIVERSIDE School of Medicine

## **5<sup>TH</sup> FLOOR**

### WORKSTATION TYPICAL | THROUGHOUT



### **PLAN VIEW**





### PRIVATE OFFICE-TYPICAL 1 | THROUGHOUT





### **PLAN VIEW**





### PRIVATE OFFICES – TYPICAL 2 | THROUGHOUT





### **PLAN VIEW**





CONFERENCE RM | 0542E





### **PLAN V