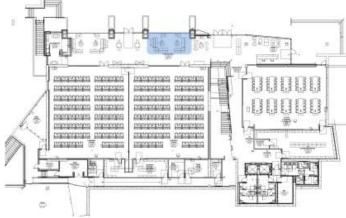

**EDUCATION II BLDG** 



# EDUCATION II BLDG | TIMELAPSE



# EDUCATION II BLDG | ANIMATION

1ST FLOOR







LOBBY| 0104





LOBBY| 0104







### PREFUNCTION | 0102





#### **PLAN VIEW**





### PREFUNCTION | 0102





#### **PLAN VIEW**





#### LEARNING STUDIO | 0104 & 0106



3,400 SQ FT - Per room



#### **PLAN VIEW**





### PREFUNCTION | 0102





#### **PLAN VIEW**





#### ACTIVE LEARNING CLASSROOM | 0105



# RIVERSIDE School of Medicine

#### **PLAN VIEW**





MAIL RM | 0116







### ALC SUPPORT | 0109





#### **PLAN VIEW**





2ND FLOOR







### STUDENT LOUNGE | 0206





#### **PLAN VIEW**





OPEN STUDY 1 | 0202





#### **PLAN VIEW**





OPEN STUDY 3 | 0203





#### **PLAN VIEW**





# RIVERSIDE School of Medicine

### 2<sup>ND</sup> FLOOR

OPEN STUDY 4 | 0204



#### **PLAN VIEW**





OPEN STUDY 5 | 0204





#### **PLAN VIEW**





STUDY (L) | 0202C, 0202D, 0202E





#### **PLAN VIEW**





ALT 1 STUDY (S) | 0204M, 0204N, 0204O





#### **