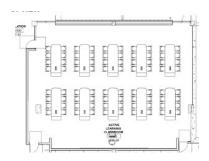

**EDUCATION II BLDG** 



# EDUCATION II BLDG | TIMELAPSE



# EDUCATION II BLDG | ANIMATION

1ST FLOOR







LOBBY| 0104





LOBBY| 0104







### PREFUNCTION | 0102





#### **PLAN VIEW**





### PREFUNCTION | 0102





#### **PLAN VIEW**





#### LEARNING STUDIO | 0104 & 0106



3,400 SQ FT - Per room



#### **PLAN VIEW**





### PREFUNCTION | 0102





#### **PLAN VIEW**





#### ACTIVE LEARNING CLASSROOM | 0105



# RIVERSIDE School of Medicine

#### **PLAN VIEW**





MAIL RM | 0116







### ALC SUPPORT | 0109





#### **PLAN VIEW**





2ND FLOOR







### STUDENT LOUNGE | 0206





#### **PLAN VIEW**





OPEN STUDY 1 | 0202





#### **PLAN VIEW**





OPEN STUDY 3 | 0203





#### **PLAN VIEW**





# RIVERSIDE School of Medicine

### 2<sup>ND</sup> FLOOR

OPEN STUDY 4 | 0204



#### **PLAN VIEW**





OPEN STUDY 5 | 0204





#### **PLAN VIEW**





STUDY (L) | 0202C, 0202D, 0202E





#### **PLAN VIEW**





ALT 1 STUDY (S) | 0204M, 0204N, 0204O





#### **PLAN VIEW**





RIVERSIDE School of Medicine

CBL | 0204A, 0204B, 0204C, 0202H, 0202J, 0202K, 0202L



#### **PLAN VIEW**





### MEETING RM | 0204D





#### **PLAN VIEW**





### PREFUNCTION | CR0200





#### **PLAN VIEW**





### TIERED TEACHING | 0205



# RIVERSIDE School of M