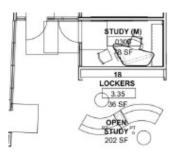

### 2<sup>ND</sup> FLOOR

OPEN STUDY 4 | 0204

#### **PLAN VIEW**

OPEN STUDY 5 | 0204

#### **PLAN VIEW**

STUDY (L) | 0202C, 0202D, 0202E