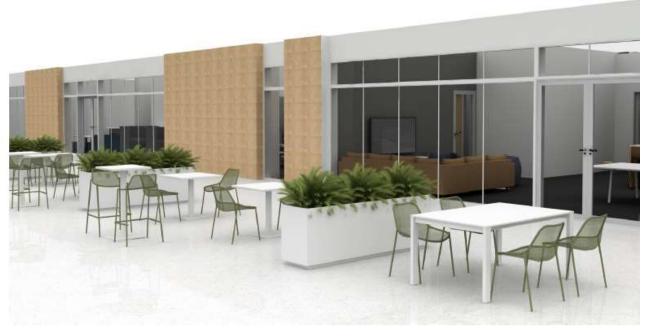

# **PLAN VIEW**





# RIVERSIDE School of Medicine

### 2<sup>ND</sup> FLOOR

OPEN STUDY 4 | 0204



#### **PLAN VIEW**





OPEN STUDY 5 | 0204





#### **PLAN VIEW**





STUDY (L) | 0202C, 0202D, 0202E





#### **PLAN VIEW**





ALT 1 STUDY (S) | 0204M, 0204N, 0204O





#### **PLAN VIEW**





RIVERSIDE School of Medicine

CBL | 0204A, 0204B, 0204C, 0202H, 0202J, 0202K, 0202L



#### **PLAN VIEW**





### MEETING RM | 0204D





#### **PLAN VIEW**





### PREFUNCTION | CR0200





#### **PLAN VIEW**





### TIERED TEACHING | 0205



# RIVERSIDE School of Medicine

#### **PLAN VIEW**



#### **KEYPLAN**



3,891 SQ FT

35

# Learning Spaces: Instructional Support | Tiered Classroom | Active Learning







WELLNESS RM | 0207





#### **PLAN VIEW**





#### **OUTDOOR TERRACE**





#### **PLAN VIEW**





STORAGE | 0214G







#### **PLAN VIEW**





3RD FLOOR







OPEN STUDY 1





#### **PLAN VIEW**





#### OPEN STUDY 2



# RIVERSIDE School of Medicine

#### **PLAN VIEW**





STUDY (L) | 0312K, 0312H, 0312G, 0312F, 0312E, 0312D, 0312C





#### **PLAN VIEW**





STUDY (M) | 0313, 0321, 0327





#### **PLAN VIEW**





STUDY (M) | 0314E





#### **PLAN VIEW**





STUDY (S) | 0309, 0311, 0312A, 0312B







#### **PLAN VIEW**





# RIVERSIDE School of Medicine

## 3<sup>RD</sup> FLOOR

CBL | 0302A, 0302B, 0302C, 0302D, 0314A, 0314B, 0314C, 0314D



#### **PLAN VIEW**





### WORKSTATION TYPICAL | 0305



# RIVERSIDE School of Medicine

#### **PLAN VIEW**





### PRIVATE OFFICES | THROUGHOUT





#### **PLAN VIEW**





# RIVERSIDE School of Medicine