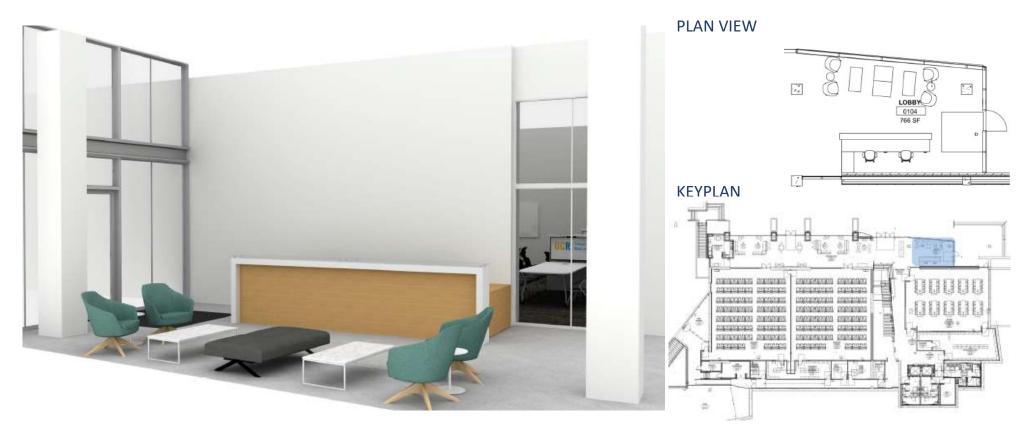

**EDUCATION II BLDG** 



# EDUCATION II BLDG | TIMELAPSE



# EDUCATION II BLDG | ANIMATION

1ST FLOOR







LOBBY| 0104





LOBBY| 0104







### PREFUNCTION | 0102





#### **PLAN VIEW**





### PREFUNCTION | 0102





#### **PLAN VIEW**





#### LEARNING STUDIO | 0104 & 0106



3,400 SQ FT - Per room



#### **PLAN VIEW**





### PREFUNCTION | 0102





#### **PLAN VIEW**





#### ACTIVE LEARNING CLASSROOM | 0105



# RIVERSIDE School of Medicine

#### **PLAN VIEW**





MAIL RM | 0116







### ALC SUPPORT | 0109





#### **PLAN VIEW**





2ND FLOOR







### STUDENT LOUNGE | 0206





#### **PLAN VIEW**





OPEN STUDY 1 | 0202





#### **PLAN VIEW**





OPEN STUDY 3 | 0203





#### **PLAN VIEW**





# RIVERSIDE School of Medicine

### 2<sup>ND</sup> FLOOR

OPEN STUDY 4 | 0204



#### **PLAN VIEW**





OPEN STUDY 5 | 0204





#### **PLAN VIEW**





STUDY (L) | 0202C, 0202D, 0202E





#