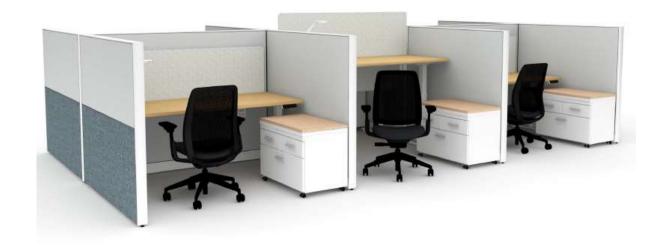

#### **WORKSTATION TYPICAL**

#### **PLAN VIEW**

#### **KEY FEATURES**

- HEIGHT ADJUSTABLE DESK
- FABRIC PRIVACY SCREEN ATTACHED TO DESK; MOVES W/DESK
- 54" H PANELS FOR VISUAL PRIVACY
- MOBILE FILE W/ CUSHION TOP (LEFT OR RIGHT HAND USER)
- LED DESK LAMP

### WORKSTATION TYPICAL | THROUGHOUT