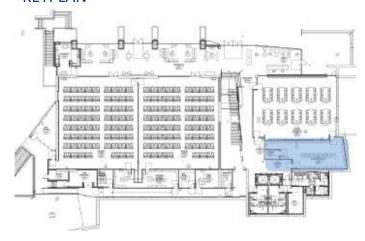

**EDUCATION II BLDG** 



# EDUCATION II BLDG | TIMELAPSE



# EDUCATION II BLDG | ANIMATION

1ST FLOOR







LOBBY| 0104





LOBBY| 0104







### PREFUNCTION | 0102





#### **PLAN VIEW**





### PREFUNCTION | 0102





#### **PLAN VIEW**





#### LEARNING STUDIO | 0104 & 0106



3,400 SQ FT - Per room



#### **PLAN VIEW**





### PREFUNCTION | 0102





#### **PLAN VIEW**





#### ACTIVE LEARNING CLASSROOM | 0105



# RIVERSIDE School of Medicine

#### **PLAN VIEW**





MAIL RM | 0116







### ALC SUPPORT | 0109





#### **PLAN VIEW**





2ND FLOOR







### STUDENT LOUNGE | 0206





#### **PLAN VIEW**





OPEN STUDY 1 | 0202





#### **PLAN VIEW**





OPEN STUDY 3 | 0203





#### **PLAN VIEW**





# RIVERSIDE School of Medicine

### 2<sup>ND</sup> FLOOR

OPEN STUDY 4 | 0204



#### **PLAN VIEW**





OPEN STUDY 5 | 0204





#### **PLAN VIEW**





STUDY (L) | 0202C, 0202D, 0202E





#### **PLAN VIEW**





ALT 1 STUDY (S) | 0204M, 0204N, 0204O





#### **PLAN VIEW**





RIVERSIDE School of Medicine

CBL | 0204A, 0204B, 0204C, 0202H, 0202J, 0202K, 0202L



#### **PLAN VIEW**





### MEETING RM | 0204D





#### **PLAN VIEW**





### PREFUNCTION | CR0200





#### **PLAN VIEW**





### TIERED TEACHING | 0205



# RIVERSIDE School of Medicine

#### **PLAN VIEW**



#### **KEYPLAN**



3,891 SQ FT

35

# Learni