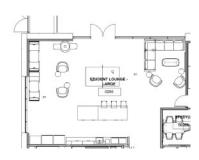

**EDUCATION II BLDG** 



# EDUCATION II BLDG | TIMELAPSE



# EDUCATION II BLDG | ANIMATION

1ST FLOOR







LOBBY| 0104





LOBBY| 0104







### PREFUNCTION | 0102





#### **PLAN VIEW**





### PREFUNCTION | 0102





#### **PLAN VIEW**





#### LEARNING STUDIO | 0104 & 0106



3,400 SQ FT - Per room



#### **PLAN VIEW**





### PREFUNCTION | 0102





#### **PLAN VIEW**





#### ACTIVE LEARNING CLASSROOM | 0105



# RIVERSIDE School of Medicine

#### **PLAN VIEW**





MAIL RM | 0116







### ALC SUPPORT | 0109





#### **PLAN VIEW**





2ND FLOOR







### STUDENT LOUNGE | 0206





#### **PLAN VIEW**





OPEN STUDY 1 | 0202





#### **PLAN VIEW**





OPEN STUDY 3 | 0203





#### **PLAN VIEW**





# RIVERSIDE School of Medicine

### 2<sup>ND</sup> FLOOR

OPEN STUDY 4 | 0204



#### **PLAN VIEW**





OPEN STUDY 5 | 0204





#### **PLAN VIEW**





STUDY (L) | 0202C, 0202D, 0202E





#### **PLAN VIEW**





ALT 1 STUDY (S) | 0204M, 0204N, 0204O





#### **PLAN VIEW**





RIVERSIDE School of Medicine

CBL | 0204A, 0204B, 0204C, 0202H, 0202J, 0202K, 0202L



#### **PLAN VIEW**





### MEETING RM | 0204D





#### **PLAN VIEW**





### PREFUNCTION | CR0200





#### **PLAN VIEW**





### TIERED TEACHING | 0205



# RIVERSIDE School of Medicine

#### **PLAN VIEW**



#### **KEYPLAN**



3,891 SQ FT

35

# Learning Spaces: Instructional Support | Tiered Classroom | Active Learning