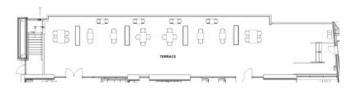

IVERSIDE School of Medicine

### 2<sup>ND</sup> FLOOR

OPEN STUDY 4 | 0204



#### **PLAN VIEW**





OPEN STUDY 5 | 0204





#### **PLAN VIEW**





STUDY (L) | 0202C, 0202D, 0202E





#### **PLAN VIEW**





ALT 1 STUDY (S) | 0204M, 0204N, 0204O





#### **PLAN VIEW**





RIVERSIDE School of Medicine

CBL | 0204A, 0204B, 0204C, 0202H, 0202J, 0202K, 0202L



#### **PLAN VIEW**





### MEETING RM | 0204D





#### **PLAN VIEW**





### PREFUNCTION | CR0200





#### **PLAN VIEW**





### TIERED TEACHING | 0205



# RIVERSIDE School of Medicine

#### **PLAN VIEW**



#### **KEYPLAN**



3,891 SQ FT

35

# Learning Spaces: Instructional Support | Tiered Classroom | Active Learning







WELLNESS RM | 0207





#### **PLAN VIEW**





#### **OUTDOOR TERRACE**





#### **PLAN VIEW**





STORAGE | 0214G







#### **PLAN VIEW**





3RD FLOOR







OPEN STUDY 1





#### **PLAN VIEW**





#### OPEN STUDY 2



# RIVERSIDE School of Medicine

#### **PLAN VIEW**





STUDY (L) | 0312K, 0312H, 0312G, 0312F, 0312E, 0312D, 0312C





#### **PLAN VIEW**





STUDY (M) | 0313, 0321, 0327





#### **PLAN VIEW**





STUDY (M) | 0314E





#### **PLAN VIEW**





STUDY (S) | 0309, 0311, 0312A, 0312B







#### **PLAN VIEW**





# RIVERSIDE School of Medicine

## 3<sup>RD</sup> FLOOR

CBL | 0302A, 0302B, 0302C, 0302D, 0314A, 0314B, 0314C, 0314D



#### **PLAN VIEW**





### WORKSTATION TYPICAL | 0305



# RIVERSIDE School of Medicine

#### **PLAN VIEW**





### PRIVATE OFFICES | THROUGHOUT





#### **PLAN VIEW**





# RIVERSIDE School of Medicine

### 3<sup>RD</sup> FLO