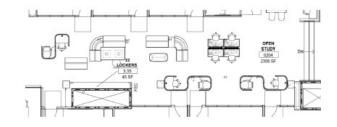

TION II BLDG | TIMELAPSE



# EDUCATION II BLDG | ANIMATION

1ST FLOOR







LOBBY| 0104





LOBBY| 0104







### PREFUNCTION | 0102





#### **PLAN VIEW**





### PREFUNCTION | 0102





#### **PLAN VIEW**





#### LEARNING STUDIO | 0104 & 0106



3,400 SQ FT - Per room



#### **PLAN VIEW**





### PREFUNCTION | 0102





#### **PLAN VIEW**





#### ACTIVE LEARNING CLASSROOM | 0105



# RIVERSIDE School of Medicine

#### **PLAN VIEW**





MAIL RM | 0116







### ALC SUPPORT | 0109





#### **PLAN VIEW**





2ND FLOOR







### STUDENT LOUNGE | 0206





#### **PLAN VIEW**





OPEN STUDY 1 | 0202





#### **PLAN VIEW**





OPEN STUDY 3 | 0203





#### **PLAN VIEW**





# RIVERSIDE School of Medicine

### 2<sup>ND</sup> FLOOR

OPEN STUDY 4 | 0204



#### **PLAN VIEW**





OPEN STUDY 5 | 0204





#### **PLAN VIEW**





STUDY (L) | 0202C, 0202D, 0202E





#### **PLAN VIEW**





ALT 1 STUDY (S) | 0204M, 0204N, 0204O





#### **PLAN VIEW**





RIVERSIDE School of Medicine

CBL | 0204A, 0204B, 0204C, 0202H, 0202J, 0202K, 0202L



#### **PLAN VIEW**





### MEETING RM | 0204D





#### **PLAN VIEW**





### PREFUNCTION | CR0200





#### **PLAN VIEW**





### TIERED TEACHING | 0205



# RIVERSIDE School of Medicine

#### **PLAN VIEW**



#### **KEYPLAN**



3,891 SQ FT

35

# Learning Spaces: Instructional Support | Tiered Classroom | Active Learning







WELLNESS RM | 0207





#### **PLAN VIEW**





#### **OUTDOOR TERRACE**





#### **PLAN VIEW**





STORAGE | 0214G







#### **PLAN VIEW**





3RD FLOOR







OPEN STUDY 1





#### **PLAN