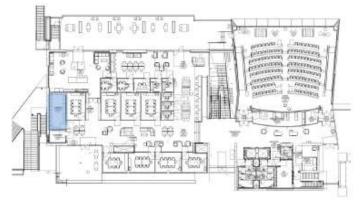

LOOR

OPEN STUDY 4 | 0204



#### **PLAN VIEW**





OPEN STUDY 5 | 0204





#### **PLAN VIEW**





STUDY (L) | 0202C, 0202D, 0202E





#### **PLAN VIEW**





ALT 1 STUDY (S) | 0204M, 0204N, 0204O





#### **PLAN VIEW**





RIVERSIDE School of Medicine

CBL | 0204A, 0204B, 0204C, 0202H, 0202J, 0202K, 0202L



#### **PLAN VIEW**





### MEETING RM | 0204D





#### **PLAN VIEW**





### PREFUNCTION | CR0200





#### **PLAN VIEW**





### TIERED TEACHING | 0205



# RIVERSIDE School of Medicine

#### **PLAN VIEW**



#### **KEYPLAN**



3,891 SQ FT

35

# Learning Spaces: Instructional Support | Tiered Classroom | Active Learning







WELLNESS RM | 0207





#### **PLAN VIEW**





#### **OUTDOOR TERRACE**





#### **PLAN VIEW**





STORAGE | 0214G







#### **PLAN VIEW**





3RD FLOOR







OPEN STUDY 1





#### **PLAN VIEW**





#### OPEN STUDY 2



# RIVERSIDE School of Medicine

#### **PLAN VIEW**





STUDY (L) | 0312K, 0312H, 0312G, 0312F, 0312E, 0312D, 0312C





#### **PLAN VIEW**





STUDY (M) | 0313, 0321, 0327





#### **PLAN VIEW**





STUDY (M) | 0314E





#### **PLAN VIEW**





STUDY (S) | 0309, 0311, 0312A, 0312B







#### **PLAN VIEW**





# RIVERSIDE School of Medicine

## 3<sup>RD</sup> FLOOR

CBL | 0302A, 0302B, 0302C, 0302D, 0314A, 0314B, 0314C, 0314D



#### **PLAN VIEW**





### WORKSTATION TYPICAL | 0305



# RIVERSIDE School of Medicine

#### **PLAN VIEW**





### PRIVATE OFFICES | THROUGHOUT





#### **PLAN VIEW**





# RIVERSIDE School of Medicine

### 3<sup>RD</sup> FLOOR

SMALL CONFERENCE RM | 0308A, 0308B, 0308E, 03