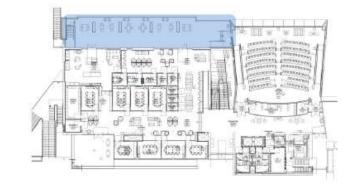

ERSIDE School of Medicine

### 2<sup>ND</sup> FLOOR

OPEN STUDY 4 | 0204



#### **PLAN VIEW**





OPEN STUDY 5 | 0204





#### **PLAN VIEW**





STUDY (L) | 0202C, 0202D, 0202E





#### **PLAN VIEW**





ALT 1 STUDY (S) | 0204M, 0204N, 0204O





#### **PLAN VIEW**





RIVERSIDE School of Medicine

CBL | 0204A, 0204B, 0204C, 0202H, 0202J, 0202K, 0202L



#### **PLAN VIEW**





### MEETING RM | 0204D





#### **PLAN VIEW**





### PREFUNCTION | CR0200





#### **PLAN VIEW**





### TIERED TEACHING | 0205



# RIVERSIDE School of Medicine

#### **PLAN VIEW**



#### **KEYPLAN**



3,891 SQ FT

35

# Learning Spaces: Instructional Support | Tiered Classroom | Active Learning







WELLNESS RM | 0207





#### **PLAN VIEW**





#### **OUTDOOR TERRACE**





#### **PLAN VIEW**





STORAGE | 0214G







#### **PLAN VIEW**





3RD FLOOR







OPEN STUDY 1





#### **PLAN VIEW**





#### OPEN STUDY 2



# RIVERSIDE School of Medicine

#### **PLAN VIEW**





STUDY (L) | 0312K, 0312H, 0312G, 0312F, 0312E, 0312D, 0312C





#### **PLAN VIEW**





STUDY (M) | 0313, 0321, 0327





#### **PLAN VIEW**





STUDY (M) | 0314E





#### **PLAN VIEW**





STUDY (S) | 0309, 0311, 0312A, 0312B







#### **PLAN VIEW**





# RIVERSIDE School of Medicine

## 3<sup>RD</sup> FLOOR

CBL | 0302A, 0302B, 0302C, 0302D, 0314A, 0314B, 0314C, 0314D



#### **PLAN VIEW**





### WORKSTATION TYPICAL | 0305



# RIVERSIDE School of Medicine

#### **PLAN VIEW**





### PRIVATE OFFICES | THROUGHOUT





#### **PLAN VIEW**





# RIVERSIDE School of Medicine

### 3<sup>RD</sup> FLOOR