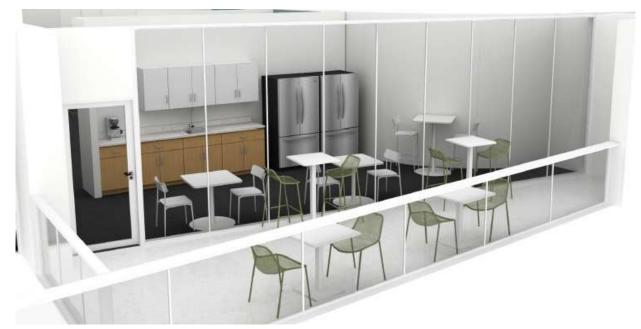

| 0313, 0321, 0327





#### **PLAN VIEW**





STUDY (M) | 0314E





#### **PLAN VIEW**





STUDY (S) | 0309, 0311, 0312A, 0312B







#### **PLAN VIEW**





# RIVERSIDE School of Medicine

## 3<sup>RD</sup> FLOOR

CBL | 0302A, 0302B, 0302C, 0302D, 0314A, 0314B, 0314C, 0314D



#### **PLAN VIEW**





### WORKSTATION TYPICAL | 0305



# RIVERSIDE School of Medicine

#### **PLAN VIEW**





### PRIVATE OFFICES | THROUGHOUT





#### **PLAN VIEW**





# RIVERSIDE School of Medicine

### 3<sup>RD</sup> FLOOR

SMALL CONFERENCE RM | 0308A, 0308B, 0308E, 0308F





# RIVERSIDE School of Medicine

### 3<sup>RD</sup> FLOOR

CONFERENCE / MEETING RMS | 0308L, 0325





COFFEE STATION | 0308M





### PLAN VIEW





LOUNGE | 0304





#### **PLAN VIEW**





### KITCHENETTE | OUTDOOR TERRACE





#### **PLAN VIEW**





### MEDITATION RM | 0305



# RIVERSIDE School of Medicine

#### **PLAN VIEW**





STORAGE RMS | 0308K, 0312J













# RIVERSIDE School of Medicine

### 3<sup>RD</sup> FLOOR

#### **GLASS WHITE BOARD LOCATIONS**



4TH FLOOR







# RIVERSIDE School of Medicine

# **4<sup>TH</sup> FLOOR**

### WORKSTATIONS | THROUGHOUT



#### **PLAN VIEW**



**KEYPLAN** 



#### **WORKSTATION TYPICAL**





#### **PLAN VIEW**



#### **KEY FEATURES**

- HEIGHT ADJUSTABLE DESK
- FABRIC PRIVACY SCREEN ATTACHED TO DESK; MOVES W/DESK
- 54" H PANELS FOR VISUAL PRIVACY
- MOBILE FILE W/ CUSHION TOP (LEFT OR RIGHT HAND USER)
- LED DESK LAMP

### PRIVATE OFFICES | THROUGHOUT





#### **PLAN VIEW**





HUDDLE RMS | 0436L, 0436E











HUDDLE RMS | 0436K, 0436J, 0436F, 0436