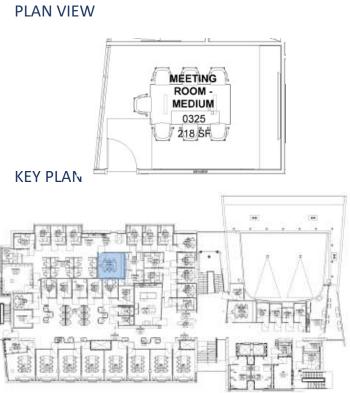

### 3<sup>RD</sup> FLOOR

CONFERENCE / MEETING RMS | 0308L, 0325

COFFEE STATION | 0308M