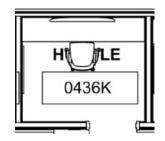

#### **PLAN VIEW**

HUDDLE RMS | 0436L, 0436E

HUDDLE RMS | 0436K, 0436J, 0436F, 0436H