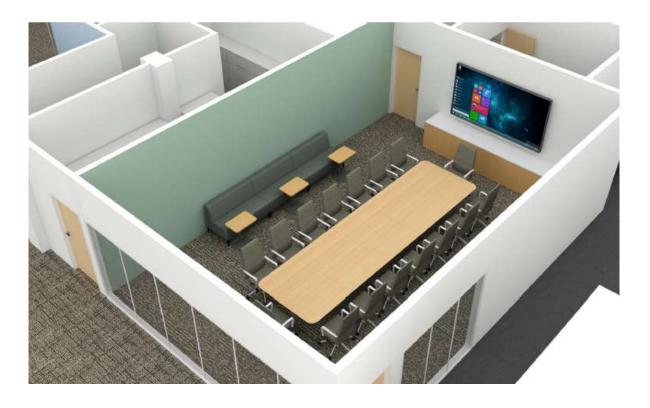

0436S





#### **PLAN VIEW**







5TH FLOOR







#### **WORKSTATION TYPICAL**





#### **PLAN VIEW**



#### **KEY FEATURES**

- HEIGHT ADJUSTABLE DESK
- FABRIC PRIVACY SCREEN ATTACHED TO DESK; MOVES W/DESK
- 54" H PANELS FOR VISUAL PRIVACY
- MOBILE FILE W/ CUSHION TOP (LEFT OR RIGHT HAND USER)
- LED DESK LAMP

# RIVERSIDE School of Medicine

## **5<sup>TH</sup> FLOOR**

### WORKSTATION TYPICAL | THROUGHOUT



### **PLAN VIEW**





### PRIVATE OFFICE-TYPICAL 1 | THROUGHOUT





### **PLAN VIEW**





### PRIVATE OFFICES – TYPICAL 2 | THROUGHOUT





### **PLAN VIEW**





CONFERENCE RM | 0542E





### **PLAN VIEW**





### CONFERENCE RMS | THROUGHOUT



# RIVERSIDE School of Medicine

### **PLAN VIEW**





CONFERENCE RM | 0536I





### **PLAN VIEW**





LG. MEETING RM | 0520





### **PLAN VIEW**





### KITCHENETTE | 0546





### **PLAN VIEW**





### **OUTDOOR TERRACE**





### **PLAN VIEW**





### FILE RM | 536A



# RIVERSIDE School of Medicine

### **PLAN VIEW**





STORAGE | 0505, 0536B, 0536P, 0536T







### **PLAN VIEW**