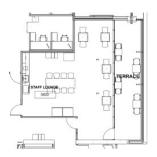

| THROUGHOUT





#### **PLAN VIEW**





HUDDLE RMS | 0436L, 0436E











HUDDLE RMS | 0436K, 0436J, 0436F, 0436H







#### **PLAN VIEW**





LG. CONFERENCE RM | 0415A





566 SQ FT

#### **PLAN VIEW**





CONFERENCE RM | 0415C, 0415D, 0415E



# RIVERSIDE School of Medicine

#### **PLAN VIEW**





CONFERENCE RM | 0428, 0432, 0436P





#### **PLAN VIEW**





CONFERENCE RM | 0434B





#### **PLAN VIEW**





CONFERENCE RM | 0442G





#### **PLAN VIEW**





CONFERENCE RM | 0430





#### **PLAN VIEW**





### CONFERENCE RM | 0436W



# RIVERSIDE School of Medicine

#### **PLAN VIEW**





MEDIA RM | 0436R





#### **PLAN VIEW**





LOUNGE | 0425





#### **PLAN VIEW**





STAFF LOUNGE | 0403





#### **PLAN VIEW**





#### **OUTDOOR TERRACE**





#### **PLAN VIEW**





WELLNESS RM | 405





#### **PLAN VIEW**





STORAGE RMS | 0427B, 0436S





#### **PLAN VIEW**







5TH FLOOR







#### **WORKSTATION TYPICAL**





#### **PLAN VIEW**



#### **KEY FEATURES**

- HEIGHT ADJUSTABLE DESK
- FABRIC PRIVACY SCREEN ATTACHED TO DESK; MOVES W/DESK
- 54" H PANELS FOR VISUAL PRIVACY
- MOBILE FILE W/ CUSHION TOP (LEFT OR RIGHT HAND USER)
- LED DESK LAMP

# RIVERSIDE School of Medicine

## **5<sup>TH</sup> FLOOR**

### WORKSTATION TYPICAL | THROUGHOUT



### **PLAN VIEW**





### PRIVATE OFFICE-TYPICAL 1 | THROUGHOUT





### **PLAN VIEW**





### PRIVATE OFFICES – TYPICAL 2 | THROUGHOUT





### **PLAN VIEW**





CONFERENCE RM | 0542E





### **PLAN VIEW**





### CONFERENCE RMS | THROUGHOUT



# RIVERSIDE School of Medicine

### **PLAN VIEW**





CO