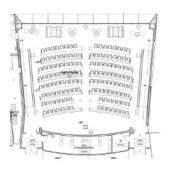

### TIERED TEACHING | 0205

# RIVERSIDE School of Medicine

#### **PLAN VIEW**

#### **KEYPLAN**

3,891 SQ FT

35

# Learning Spaces: Instructional Support | Tiered Classroom | Active Learning

WELLNESS RM | 0207