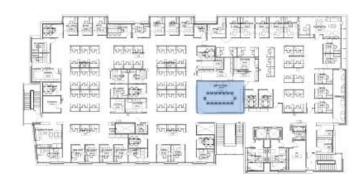

IEW**







5TH FLOOR







#### **WORKSTATION TYPICAL**





#### **PLAN VIEW**



#### **KEY FEATURES**

- HEIGHT ADJUSTABLE DESK
- FABRIC PRIVACY SCREEN ATTACHED TO DESK; MOVES W/DESK
- 54" H PANELS FOR VISUAL PRIVACY
- MOBILE FILE W/ CUSHION TOP (LEFT OR RIGHT HAND USER)
- LED DESK LAMP

# RIVERSIDE School of Medicine

## **5<sup>TH</sup> FLOOR**

### WORKSTATION TYPICAL | THROUGHOUT



### **PLAN VIEW**





### PRIVATE OFFICE-TYPICAL 1 | THROUGHOUT





### **PLAN VIEW**





### PRIVATE OFFICES – TYPICAL 2 | THROUGHOUT





### **PLAN VIEW**





CONFERENCE RM | 0542E





### **PLAN VIEW**





### CONFERENCE RMS | THROUGHOUT



# RIVERSIDE School of Medicine

### **PLAN VIEW**





CONFERENCE RM | 0536I





### **PLAN VIEW**





LG. MEETING RM | 0520





### **PLAN VIEW**





### KITCHENETTE | 0546





### **PLAN VIEW**





### **OUTDOOR TERRACE**





### **PLAN VIEW**





### FILE RM | 536A



# RIVERSIDE School of Medicine

### **PLAN VIEW**





STORAGE | 0505, 0536B, 0536P, 0536T







### **PLAN VIEW**