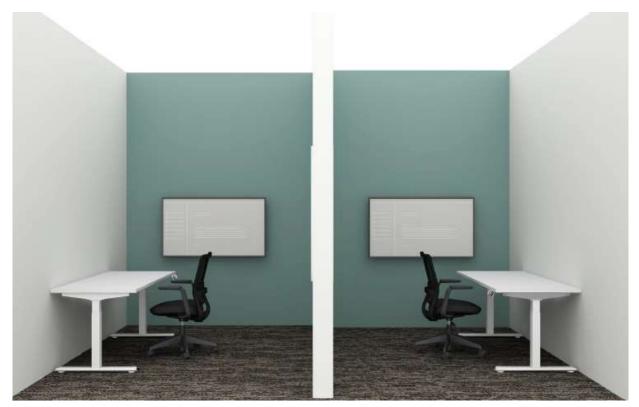

#### **WORKSTATION TYPICAL**

#### **KEY FEATURES**

- HEIGHT ADJUSTABLE DESK
- FABRIC PRIVACY SCREEN ATTACHED TO DESK; MOVES W/DESK
- 54" H PANELS FOR VISUAL PRIVACY
- MOBILE FILE W/ CUSHION TOP (LEFT OR RIGHT HAND USER)
- LED DESK LAMP