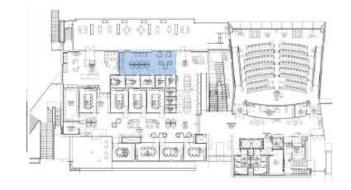

**EDUCATION II BLDG** 



# EDUCATION II BLDG | TIMELAPSE



# EDUCATION II BLDG | ANIMATION

1ST FLOOR







LOBBY| 0104





LOBBY| 0104







### PREFUNCTION | 0102





#### **PLAN VIEW**





### PREFUNCTION | 0102





#### **PLAN VIEW**





#### LEARNING STUDIO | 0104 & 0106



3,400 SQ FT - Per room



#### **PLAN VIEW**





### PREFUNCTION | 0102





#### **PLAN VIEW**





#### ACTIVE LEARNING CLASSROOM | 0105



# RIVERSIDE School of Medicine

#### **PLAN VIEW**





MAIL RM | 0116







### ALC SUPPORT | 0109





#### **PLAN VIEW**





2ND FLOOR







### STUDENT LOUNGE | 0206





#### **PLAN VIEW**





OPEN STUDY 1 | 0202





#### **PLAN VIEW**





OPEN STUDY 3 | 0203





#### **PLAN VIEW**





# RIVERSIDE School of Medicine

### 2<sup>ND</sup> FLOOR

OPEN STUDY 4 | 0204



#### **PLAN VIEW**





OPEN STUDY 5 | 0204





#### **PLAN VIEW**





STUDY (L) | 0202C, 0202D, 0202E





#### **PLAN VIEW**





ALT 1 STUDY (S) | 0204M, 0204N, 0204O





#### **PLAN VIEW**





RIVERSIDE School of Medicine

CBL | 0204A, 0204B, 0204C, 0202H, 0202J, 0202K, 0202L



#### **PLAN VIEW**





### MEETING RM | 0204D





#### **PLAN VIEW**





### PREFUNCTION | CR0200





#### **PLAN VIEW**





### TIERED TEACHING | 0205



# RIVERSIDE School of Medicine

#### **PLAN VIEW**



#### **KEYPLAN**



3,891 SQ FT

35

# Learning Spaces: Instructional Support | Tiered Classroom | Active Learning







WELLNESS RM | 0207





#### **PLAN VIEW**