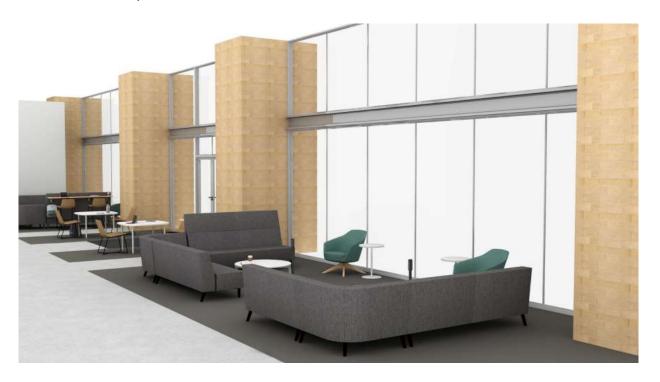

**EDUCATION II BLDG** 



# EDUCATION II BLDG | TIMELAPSE



# EDUCATION II BLDG | ANIMATION

1ST FLOOR







LOBBY| 0104





LOBBY| 0104







### PREFUNCTION | 0102





#### **PLAN VIEW**





### PREFUNCTION | 0102





#### **PLAN VIEW**





#### LEARNING STUDIO | 0104 & 0106



3,400 SQ FT - Per room



#### **PLAN VIEW**





### PREFUNCTION | 0102





#### **PLAN VIEW**





#### ACTIVE LEARNING CLASSROOM | 0105



# RIVERSIDE School of Medicine

#### **PLAN VIEW**





MAIL RM | 0116







### ALC SUPPORT | 0109





#### **PLAN VIEW**





2ND FLOOR







### STUDENT LOUNGE | 0206





#### **PLAN VIEW**





OPEN STUDY 1 | 0202





#### **PLAN VIEW**





OPEN STUDY 3 | 0203





#### **PLAN VIEW**





# RIVERSIDE School of Medicine

### 2<sup>ND</sup> FLOOR

OPEN STUDY 4 | 0204



#### **PLAN VIEW**





OPEN STUDY 5 | 0204





#### **PLAN VIEW**





STUDY (L) | 0202C, 0202D, 0202E





#### **PLAN VIEW**





ALT 1 STUDY (S) | 0204M,