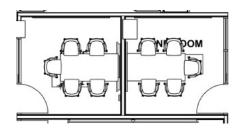

FLOOR







# RIVERSIDE School of Medicine

# **4<sup>TH</sup> FLOOR**

### WORKSTATIONS | THROUGHOUT



#### **PLAN VIEW**



**KEYPLAN** 



#### **WORKSTATION TYPICAL**





#### **PLAN VIEW**



#### **KEY FEATURES**

- HEIGHT ADJUSTABLE DESK
- FABRIC PRIVACY SCREEN ATTACHED TO DESK; MOVES W/DESK
- 54" H PANELS FOR VISUAL PRIVACY
- MOBILE FILE W/ CUSHION TOP (LEFT OR RIGHT HAND USER)
- LED DESK LAMP

### PRIVATE OFFICES | THROUGHOUT





#### **PLAN VIEW**





HUDDLE RMS | 0436L, 0436E











HUDDLE RMS | 0436K, 0436J, 0436F, 0436H







#### **PLAN VIEW**





LG. CONFERENCE RM | 0415A





566 SQ FT

#### **PLAN VIEW**





CONFERENCE RM | 0415C, 0415D, 0415E



# RIVERSIDE School of Medicine

#### **PLAN VIEW**





CONFERENCE RM | 0428, 0432, 0436P





#### **PLAN VIEW**





CONFERENCE RM | 0434B





#### **PLAN VIEW**





CONFERENCE RM | 0442G





#### **PLAN VIEW**





CONFERENCE RM | 0430





#### **PLAN VIEW**





### CONFERENCE RM | 0436W



# RIVERSIDE School of Medicine

#### **PLAN VIEW**





MEDIA RM | 0436R





#### **PLAN VIEW**





LOUNGE | 0425





#### **PLAN VIEW**





STAFF LOUNGE | 0403





#### **PLAN VIEW**





#### **OUTDOOR TERRACE**





#### **PLAN VIEW**





WELLNESS RM | 405





#### **PLAN VIEW**





STORAGE RMS | 0427B, 0436S





#### **PLAN VIEW**







5TH FLOOR







#### **WORKSTATION TYPICAL**





#### **PLAN VIEW**



#### **KEY FEATURES**

- HEIGHT ADJUSTABLE DESK
- FABRIC PRIVACY SCREEN ATTACHED TO DESK; MOVES W/DESK
- 54" H PANELS FOR VISUAL PRIVACY
- MOBILE FILE W/ CUSHION TOP (LEFT OR RIGHT HAND USE