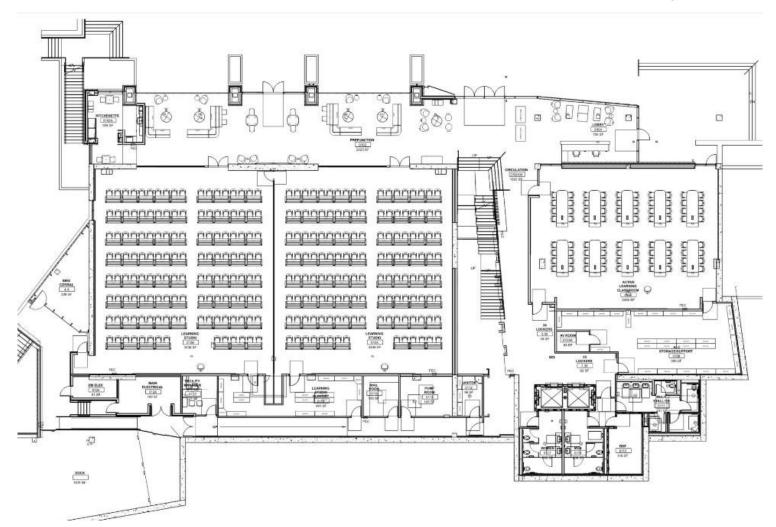

#### LEARNING STUDIO | 0104 & 0106

3,400 SQ FT - Per room

#### ACTIVE LEARNING CLASSROOM | 0105

### ALC SUPPORT | 0109