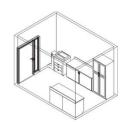

, 0436F, 0436H







#### **PLAN VIEW**





LG. CONFERENCE RM | 0415A





566 SQ FT

#### **PLAN VIEW**





CONFERENCE RM | 0415C, 0415D, 0415E



# RIVERSIDE School of Medicine

#### **PLAN VIEW**





CONFERENCE RM | 0428, 0432, 0436P





#### **PLAN VIEW**





CONFERENCE RM | 0434B





#### **PLAN VIEW**





CONFERENCE RM | 0442G





#### **PLAN VIEW**





CONFERENCE RM | 0430





#### **PLAN VIEW**





### CONFERENCE RM | 0436W



# RIVERSIDE School of Medicine

#### **PLAN VIEW**





MEDIA RM | 0436R





#### **PLAN VIEW**





LOUNGE | 0425





#### **PLAN VIEW**





STAFF LOUNGE | 0403





#### **PLAN VIEW**





#### **OUTDOOR TERRACE**





#### **PLAN VIEW**





WELLNESS RM | 405





#### **PLAN VIEW**





STORAGE RMS | 0427B, 0436S





#### **PLAN VIEW**







5TH FLOOR







#### **WORKSTATION TYPICAL**





#### **PLAN VIEW**



#### **KEY FEATURES**

- HEIGHT ADJUSTABLE DESK
- FABRIC PRIVACY SCREEN ATTACHED TO DESK; MOVES W/DESK
- 54" H PANELS FOR VISUAL PRIVACY
- MOBILE FILE W/ CUSHION TOP (LEFT OR RIGHT HAND USER)
- LED DESK LAMP

# RIVERSIDE School of Medicine

## **5<sup>TH</sup> FLOOR**

### WORKSTATION TYPICAL | THROUGHOUT



### **PLAN VIEW**





### PRIVATE OFFICE-TYPICAL 1 | THROUGHOUT





### **PLAN VIEW**





### PRIVATE OFFICES – TYPICAL 2 | THROUGHOUT





### **PLAN VIEW**





CONFERENCE RM | 0542E





### **PLAN VIEW**





### CONFERENCE RMS | THROUGHOUT



# RIVERSIDE School of Medicine

### **PLAN VIEW**





CONFERENCE RM | 0536I





### **PLAN VIEW**





LG. MEETING RM | 0520





### **PLAN VIEW**





### KIT