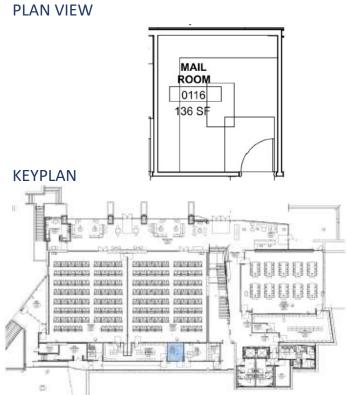

**EDUCATION II BLDG** 



# EDUCATION II BLDG | TIMELAPSE



# EDUCATION II BLDG | ANIMATION

1ST FLOOR







LOBBY| 0104





LOBBY| 0104







### PREFUNCTION | 0102





#### **PLAN VIEW**





### PREFUNCTION | 0102





#### **PLAN VIEW**





#### LEARNING STUDIO | 0104 & 0106



3,400 SQ FT - Per room



#### **PLAN VIEW**





### PREFUNCTION | 0102





#### **PLAN VIEW**





#### ACTIVE LEARNING CLASSROOM | 0105



# RIVERSIDE School of Medicine

#### **PLAN VIEW**





MAIL RM | 0116







### ALC SUPPORT | 0109





#### **PLAN VIEW**





2ND FLOOR







### STUDENT LOUNGE | 0206





#### **PLAN VIEW**





OPEN STUDY 1 | 0202





#### **PLAN VIEW**





OPEN STUDY 3 | 0203





#### **PLAN VIEW**





# RIVERSIDE School of Medicine

### 2<sup>ND</sup> FLOOR

OPEN STUDY 4 | 0204



#### **PLAN VIEW**





OPEN STUDY 5 | 0204





#### **PLAN VIEW**





STUDY (L) | 0202C, 0202D, 0202E





#### **PLAN VIEW**





ALT 1 STUDY (S) | 0204M, 0204N, 0204O





#### **PLAN VIEW**





RIVERSIDE School of Medicine

CBL | 0204A, 0204B, 0204C, 0202H, 0202J, 0202K, 0202L



#### **PLAN VIEW**





### MEETING RM | 0204D





#### **PLAN VIEW**





### PREFUNCTION | CR0200





#### **PLAN VIEW**





### TIERED TEACHING | 0205



# RIVERSIDE School of Medicine

#### **PLAN VIE