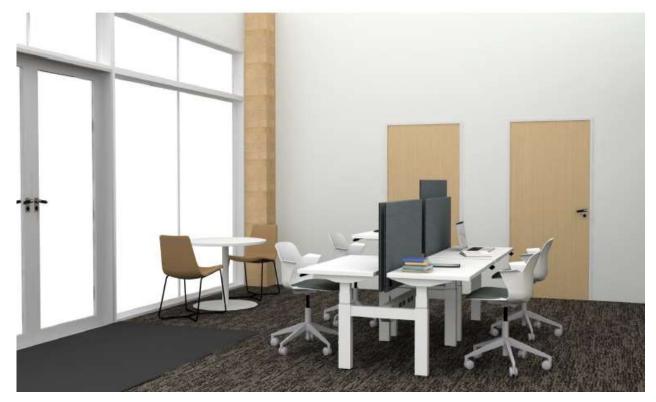

### WORKSTATIONS | THROUGHOUT

#### **PLAN VIEW**

**KEYPLAN** 

#### **WORKSTATION TYPICAL**

#### **PLAN VIEW**

#### **KEY FEATURES**

- HEIGHT ADJUSTABLE DESK
- FABRIC PRIVACY SCREEN ATTACHED TO DESK; MOVES W/DESK
- 54" H PANELS FOR VISUAL PRIVACY
- MOBILE FILE W/ CUSHION TOP (LEFT OR RIGHT HAND USER)
- LED DESK LAMP