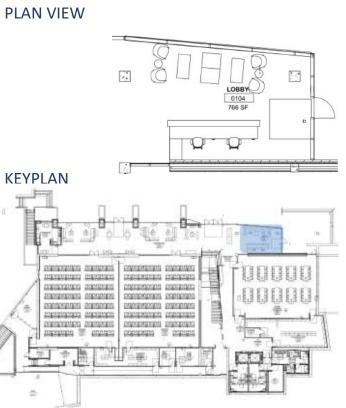

**EDUCATION II BLDG** 



# EDUCATION II BLDG | TIMELAPSE



# EDUCATION II BLDG | ANIMATION

1ST FLOOR







LOBBY| 0104





LOBBY| 0104







### PREFUNCTION | 0102





#### **PLAN VIEW**





### PREFUNCTION | 0102





#### **PLAN VIEW**





#### LEARNING STUDIO | 0104 & 0106



3,400 SQ FT - Per room



#### **PLAN VIEW**





### PREFUNCTION | 0102





#### **PLAN VIEW**





#### ACTIVE LEARNING CLASSROOM | 0105



# RIVERSIDE School of Medicine

#### **PLAN VIEW**





MAIL RM | 0116







### ALC SUPPORT | 0109





#### **PLAN VIEW**





2ND FLOOR







### STUDENT LOUNGE | 0206





#### **PLAN VIEW**





OPEN STUDY 1 | 0202





#### **PLAN VIEW**





OPEN STUDY 3 | 0203





#### **PLAN VIEW**





# RIVERSIDE School of Medicine

### 2<sup>ND</sup> FLOOR

OPEN STUDY 4 | 0204



#### **PLAN VIEW**





OPEN STUDY 5 | 0204





#### **PLAN VIEW**





STUDY (L) | 0202C, 0202D, 0202E





#### **PLAN VIEW**