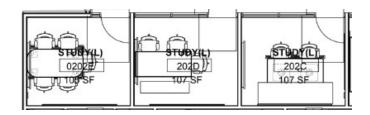

### PREFUNCTION | 0102





#### **PLAN VIEW**





### PREFUNCTION | 0102





#### **PLAN VIEW**





#### LEARNING STUDIO | 0104 & 0106



3,400 SQ FT - Per room



#### **PLAN VIEW**





### PREFUNCTION | 0102





#### **PLAN VIEW**





#### ACTIVE LEARNING CLASSROOM | 0105



# RIVERSIDE School of Medicine

#### **PLAN VIEW**





MAIL RM | 0116







### ALC SUPPORT | 0109





#### **PLAN VIEW**





2ND FLOOR







### STUDENT LOUNGE | 0206





#### **PLAN VIEW**





OPEN STUDY 1 | 0202





#### **PLAN VIEW**





OPEN STUDY 3 | 0203





#### **PLAN VIEW**





# RIVERSIDE School of Medicine

### 2<sup>ND</sup> FLOOR

OPEN STUDY 4 | 0204



#### **PLAN VIEW**





OPEN STUDY 5 | 0204





#### **PLAN VIEW**





STUDY (L) | 0202C, 0202D, 0202E





#### **PLAN VIEW**





ALT 1 STUDY (S) | 0204M, 0204N, 0204O





#### **PLAN VIEW**





RIVERSIDE School of Medicine

CBL | 0204A, 0204B, 0204C, 0202H, 0202J, 0202K, 0202L



#### **PLAN VIEW**





### MEETING RM | 0204D





#### **PLAN VIEW**





### PREFUNCTION | CR0200





#### **PLAN VIEW**





### TIERED TEACHING | 0205



# RIVERSIDE School of Medicine

#### **PLAN VIEW**



#### **KEYPLAN**



3,891 SQ FT

35

# Learning Spaces: Instructional Support | Tiered Classroom | Active Learning







WELLNESS RM | 0207





#### **PLAN VIEW**





#### **OUTDOOR TERRACE**





#### **PLAN VIEW**





STORAGE | 0214G







#### **PLAN VIEW**





3RD FLOOR







OPEN STUDY 1





#### **PLAN VIEW**





#### OPEN STUDY 2



# RIVERSIDE School of Medicine

#### **PLAN VIEW**





STUDY (L) | 0312K, 03