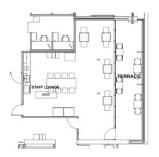

RIGHT HAND USER)
- LED DESK LAMP

### PRIVATE OFFICES | THROUGHOUT





#### **PLAN VIEW**





HUDDLE RMS | 0436L, 0436E











HUDDLE RMS | 0436K, 0436J, 0436F, 0436H







#### **PLAN VIEW**





LG. CONFERENCE RM | 0415A





566 SQ FT

#### **PLAN VIEW**





CONFERENCE RM | 0415C, 0415D, 0415E



# RIVERSIDE School of Medicine

#### **PLAN VIEW**





CONFERENCE RM | 0428, 0432, 0436P





#### **PLAN VIEW**





CONFERENCE RM | 0434B





#### **PLAN VIEW**





CONFERENCE RM | 0442G





#### **PLAN VIEW**





CONFERENCE RM | 0430





#### **PLAN VIEW**





### CONFERENCE RM | 0436W



# RIVERSIDE School of Medicine

#### **PLAN VIEW**





MEDIA RM | 0436R





#### **PLAN VIEW**





LOUNGE | 0425





#### **PLAN VIEW**





STAFF LOUNGE | 0403





#### **PLAN VIEW**





#### **OUTDOOR TERRACE**





#### **PLAN VIEW**





WELLNESS RM | 405





#### **PLAN VIEW**





STORAGE RMS | 0427B, 0436S





#### **PLAN VIEW**







5TH FLOOR







#### **WORKSTATION TYPICAL**





#### **PLAN VIEW**



#### **KEY FEATURES**

- HEIGHT ADJUSTABLE DESK
- FABRIC PRIVACY SCREEN ATTACHED TO DESK; MOVES W/DESK
- 54" H PANELS FOR VISUAL PRIVACY
- MOBILE FILE W/ CUSHION TOP (LEFT OR RIGHT HAND USER)
- LED DESK LAMP

# RIVERSIDE School of Medicine

## **5<sup>TH</sup> FLOOR**

### WORKSTATION TYPICAL | THROUGHOUT



### **PLAN VIEW**





### PRIVATE OFFICE-TYPICAL 1 | THROUGHOUT





### **PLAN VIEW**





### PRIVATE OFFICES – TYPICAL 2 | THROUGHOUT





### **PLAN VIEW**





CONFERENCE RM | 0542E





### **PLAN VIEW**





### CONFERENCE RMS | THROUGHOUT



# R