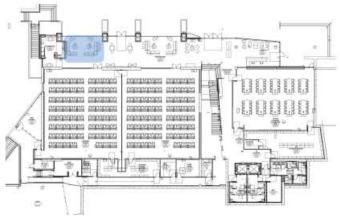

### TIERED TEACHING | 0205

#### **KEYPLAN**

3,891 SQ FT

35

# Learning Spaces: Instructional Support | Tiered Classroom | Active Learning

WELLNESS RM | 0207