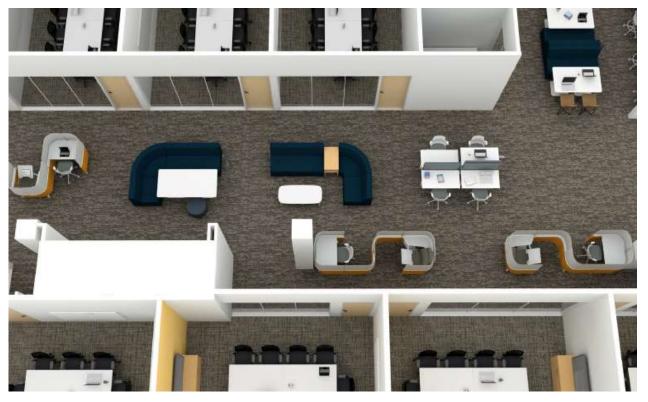

### STUDENT LOUNGE | 0206

#### **PLAN VIEW**

OPEN STUDY 1 | 0202

#### **PLAN VIEW**

OPEN STUDY 3 | 0203

#### **PLAN VIEW**