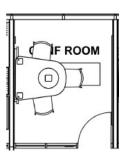

sup>RD</sup> FLOOR

#### **GLASS WHITE BOARD LOCATIONS**



4TH FLOOR







# RIVERSIDE School of Medicine

# **4<sup>TH</sup> FLOOR**

### WORKSTATIONS | THROUGHOUT



#### **PLAN VIEW**



**KEYPLAN** 



#### **WORKSTATION TYPICAL**





#### **PLAN VIEW**



#### **KEY FEATURES**

- HEIGHT ADJUSTABLE DESK
- FABRIC PRIVACY SCREEN ATTACHED TO DESK; MOVES W/DESK
- 54" H PANELS FOR VISUAL PRIVACY
- MOBILE FILE W/ CUSHION TOP (LEFT OR RIGHT HAND USER)
- LED DESK LAMP

### PRIVATE OFFICES | THROUGHOUT





#### **PLAN VIEW**





HUDDLE RMS | 0436L, 0436E











HUDDLE RMS | 0436K, 0436J, 0436F, 0436H







#### **PLAN VIEW**





LG. CONFERENCE RM | 0415A





566 SQ FT

#### **PLAN VIEW**





CONFERENCE RM | 0415C, 0415D, 0415E



# RIVERSIDE School of Medicine

#### **PLAN VIEW**





CONFERENCE RM | 0428, 0432, 0436P





#### **PLAN VIEW**





CONFERENCE RM | 0434B





#### **PLAN VIEW**





CONFERENCE RM | 0442G





#### **PLAN VIEW**





CONFERENCE RM | 0430





#### **PLAN VIEW**





### CONFERENCE RM | 0436W



# RIVERSIDE School of Medicine

#### **PLAN VIEW**





MEDIA RM | 0436R





#### **PLAN VIEW**





LOUNGE | 0425





#### **PLAN VIEW**





STAFF LOUNGE | 0403





#### **PLAN VIEW**





#### **OUTDOOR TERRACE**





#### **PLAN VIEW**





WELLNESS RM | 405





#### **PLAN VIEW**





STORAGE RMS | 0427B, 0436S





#### **PLAN VIEW**







5TH FLOOR







#### **WORKSTATION TYPICAL**





#### **PLAN VIEW**



#### **KEY FEATURES**

- HEIGHT ADJUSTABLE DESK
- FABRIC PRIVACY SCREEN ATTACHED TO DESK; MOVES W/DESK
- 54" H PANELS FOR VISU