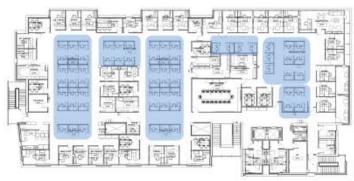

N VIEW**





### CONFERENCE RM | 0436W



# RIVERSIDE School of Medicine

#### **PLAN VIEW**





MEDIA RM | 0436R





#### **PLAN VIEW**





LOUNGE | 0425





#### **PLAN VIEW**





STAFF LOUNGE | 0403





#### **PLAN VIEW**





#### **OUTDOOR TERRACE**





#### **PLAN VIEW**





WELLNESS RM | 405





#### **PLAN VIEW**





STORAGE RMS | 0427B, 0436S





#### **PLAN VIEW**







5TH FLOOR







#### **WORKSTATION TYPICAL**





#### **PLAN VIEW**



#### **KEY FEATURES**

- HEIGHT ADJUSTABLE DESK
- FABRIC PRIVACY SCREEN ATTACHED TO DESK; MOVES W/DESK
- 54" H PANELS FOR VISUAL PRIVACY
- MOBILE FILE W/ CUSHION TOP (LEFT OR RIGHT HAND USER)
- LED DESK LAMP

# RIVERSIDE School of Medicine

## **5<sup>TH</sup> FLOOR**

### WORKSTATION TYPICAL | THROUGHOUT



### **PLAN VIEW**





### PRIVATE OFFICE-TYPICAL 1 | THROUGHOUT





### **PLAN VIEW**





### PRIVATE OFFICES – TYPICAL 2 | THROUGHOUT





### **PLAN VIEW**





CONFERENCE RM | 0542E





### **PLAN VIEW**





### CONFERENCE RMS | THROUGHOUT



# RIVERSIDE School of Medicine

### **PLAN VIEW**





CONFERENCE RM | 0536I





### **PLAN VIEW**





LG. MEETING RM | 0520





### **PLAN VIEW**





### KITCHENETTE | 0546





### **PLAN VIEW**





### **OUTDOOR TERRACE**





### **PLAN VIEW**





### FILE RM | 536A



# RIVERSIDE School of Medicine

### **PLAN VIEW**





STORAGE | 0505, 0536B, 0536P, 0536T







### **PLAN VIEW**