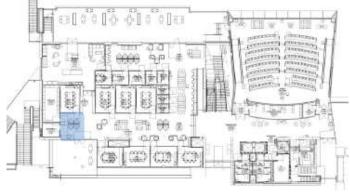

NIMATION

1ST FLOOR







LOBBY| 0104





LOBBY| 0104







### PREFUNCTION | 0102





#### **PLAN VIEW**





### PREFUNCTION | 0102





#### **PLAN VIEW**





#### LEARNING STUDIO | 0104 & 0106



3,400 SQ FT - Per room



#### **PLAN VIEW**





### PREFUNCTION | 0102





#### **PLAN VIEW**





#### ACTIVE LEARNING CLASSROOM | 0105



# RIVERSIDE School of Medicine

#### **PLAN VIEW**





MAIL RM | 0116







### ALC SUPPORT | 0109





#### **PLAN VIEW**





2ND FLOOR







### STUDENT LOUNGE | 0206





#### **PLAN VIEW**





OPEN STUDY 1 | 0202





#### **PLAN VIEW**





OPEN STUDY 3 | 0203





#### **PLAN VIEW**





# RIVERSIDE School of Medicine

### 2<sup>ND</sup> FLOOR

OPEN STUDY 4 | 0204



#### **PLAN VIEW**





OPEN STUDY 5 | 0204





#### **PLAN VIEW**





STUDY (L) | 0202C, 0202D, 0202E





#### **PLAN VIEW**





ALT 1 STUDY (S) | 0204M, 0204N, 0204O





#### **PLAN VIEW**





RIVERSIDE School of Medicine

CBL | 0204A, 0204B, 0204C, 0202H, 0202J, 0202K, 0202L



#### **PLAN VIEW**





### MEETING RM | 0204D





#### **PLAN VIEW**





### PREFUNCTION | CR0200





#### **PLAN VIEW**





### TIERED TEACHING | 0205



# RIVERSIDE School of Medicine

#### **PLAN VIEW**



#### **KEYPLAN**



3,891 SQ FT

35

# Learning Spaces: Instructional Support | Tiered Classroom | Active Learning







WELLNESS RM | 0207





#### **PLAN VIEW**





#### **OUTDOOR TERRACE**





#### **PLAN VIEW**





STORAGE | 0214G







#### **PLAN VIEW**





3RD FLOOR







OPEN STUDY 1





#### **PLAN VIEW**





#### OPEN STUDY 2



# RIVERSIDE School