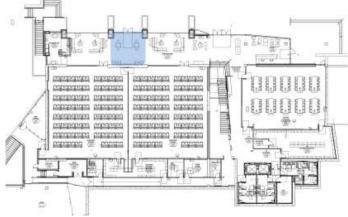

**EDUCATION II BLDG** 



# EDUCATION II BLDG | TIMELAPSE



# EDUCATION II BLDG | ANIMATION

1ST FLOOR







LOBBY| 0104





LOBBY| 0104







### PREFUNCTION | 0102





#### **PLAN VIEW**





### PREFUNCTION | 0102





#### **PLAN VIEW**





#### LEARNING STUDIO | 0104 & 0106



3,400 SQ FT - Per room



#### **PLAN VIEW**





### PREFUNCTION | 0102





#### **PLAN VIEW**





#### ACTIVE LEARNING CLASSROOM | 0105



# RIVERSIDE School of Medicine

#### **PLAN VIEW**





MAIL RM | 0116







### ALC SUPPORT | 0109





#### **PLAN VIEW**





2ND FLOOR







### STUDENT LOUNGE | 0206





#### **PLAN VIEW**





OPEN STUDY 1 | 0202





#### **PLAN VIEW**





OPEN STUDY 3 | 0203





#### **PLAN VIEW**





# RIVERSIDE School of Medicine

### 2<sup>ND</sup> FLOOR

OPEN STUDY 4 | 0204



#### **PLAN VIEW**





OPEN STUDY 5 | 0204





#### **PLAN VIEW**





STUDY (L) | 0202C, 0202D, 0202E





#### **PLAN VIEW**





ALT 1 STUDY (S) | 0204M, 0204N, 0204O





#### **PLAN VIEW**





RIVERSIDE School of Medicine

CBL |