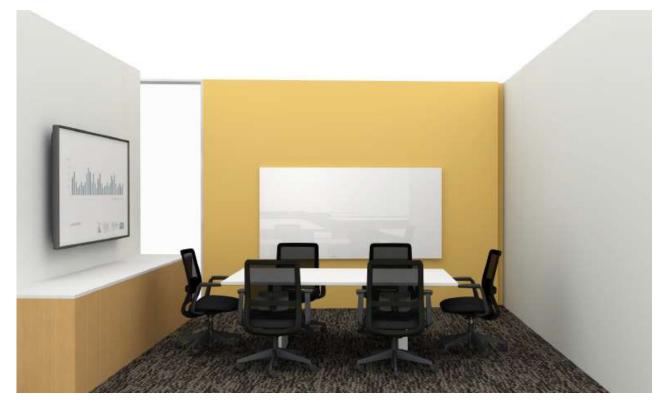

WORKSTATIONS | THROUGHOUT



#### **PLAN VIEW**



**KEYPLAN** 



#### **WORKSTATION TYPICAL**





#### **PLAN VIEW**



#### **KEY FEATURES**

- HEIGHT ADJUSTABLE DESK
- FABRIC PRIVACY SCREEN ATTACHED TO DESK; MOVES W/DESK
- 54" H PANELS FOR VISUAL PRIVACY
- MOBILE FILE W/ CUSHION TOP (LEFT OR RIGHT HAND USER)
- LED DESK LAMP

### PRIVATE OFFICES | THROUGHOUT





#### **PLAN VIEW**





HUDDLE RMS | 0436L, 0436E











HUDDLE RMS | 0436K, 0436J, 0436F, 0436H







#### **PLAN VIEW**





LG. CONFERENCE RM | 0415A





566 SQ FT

#### **PLAN VIEW**





CONFERENCE RM | 0415C, 0415D, 0415E



# RIVERSIDE School of Medicine

#### **PLAN VIEW**





CONFERENCE RM | 0428, 0432, 0436P





#### **PLAN VIEW**





CONFERENCE RM | 0434B





#### **PLAN VIEW**





CONFERENCE RM | 0442G





#### **PLAN VIEW**





CONFERENCE RM | 0430





#### **PLAN VIEW**





### CONFERENCE RM | 0436W



# RIVERSIDE School of Medicine

#### **PLAN VIEW**





MEDIA RM | 0436R





#### **PLAN VIEW**





LOUNGE | 0425





#### **PLAN VIEW**





STAFF LOUNGE | 0403





#### **PLAN VIEW**





#### **OUTDOOR TERRACE**





#### **PLAN VIEW**





WELLNESS RM | 405





#### **PLAN VIEW**





STORAGE RMS | 0427B, 0436S





#### **PLAN VIEW**







5TH FLOOR







#### **WORKSTATION TYPICAL**





#### **PLAN VIEW**



#### **KEY FEATURES**

- HEIGHT ADJUSTABLE DESK
- FABRIC PRIVACY SCREEN ATTACHED TO DESK; MOVES W/DESK
- 54" H PANELS FOR VISUAL PRIVACY
- MOBILE FILE W/ CUSHION TOP (LEFT OR RIGHT HAND USER)
- LED DESK LAMP

# RIVERSIDE School of Medicine

## **5<sup>TH</sup> FLOOR*