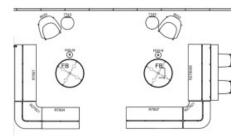

**EDUCATION II BLDG** 



# EDUCATION II BLDG | TIMELAPSE



# EDUCATION II BLDG | ANIMATION

1ST FLOOR







LOBBY| 0104





LOBBY| 0104







### PREFUNCTION | 0102





#### **PLAN VIEW**





### PREFUNCTION | 0102





#### **PLAN VIEW**





#### LEARNING STUDIO | 0104 & 0106



3,400 SQ FT - Per room



#### **PLAN VIEW**





### PREFUNCTION | 0102





#### **PLAN VIEW**





#### ACTIVE LEARNING CLASSROOM | 0105



# RIVERSIDE School of Medicine

#### **PLAN VIEW**





MAIL RM | 0116







### ALC SUPPORT | 0109





#### **PLAN VIEW**





2ND FLOOR







### STUDENT LOUNGE | 0206





#### **PLAN VIEW**





OPEN STUDY 1 | 0202





#### **PLAN VIEW**





OPEN STUDY 3 | 0203





#### **PLAN VIEW**





# RIVERSIDE School of Medicine

### 2<sup>ND</sup> FLOOR

OPEN STUDY 4 | 0204



#### **PLAN VIEW**





OPEN STUDY 5 | 0204





#### **PLAN VIEW**





STUDY (L) | 0202C, 0202D, 0202E





#### **PLAN VIEW**





ALT 1 STUDY (S) | 0204M, 0204N, 0204O





#### **PLAN VIEW**





RIVERSIDE School of Medicine

CBL | 0204A, 0204B, 0204C, 0202H, 0202J, 0202K, 0202L



#### **PLAN VIEW**





### MEETING RM | 0204D





#### **PLAN VIEW**





### PREFUN