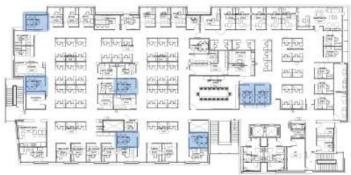

**





WELLNESS RM | 405





#### **PLAN VIEW**





STORAGE RMS | 0427B, 0436S





#### **PLAN VIEW**







5TH FLOOR







#### **WORKSTATION TYPICAL**





#### **PLAN VIEW**



#### **KEY FEATURES**

- HEIGHT ADJUSTABLE DESK
- FABRIC PRIVACY SCREEN ATTACHED TO DESK; MOVES W/DESK
- 54" H PANELS FOR VISUAL PRIVACY
- MOBILE FILE W/ CUSHION TOP (LEFT OR RIGHT HAND USER)
- LED DESK LAMP

# RIVERSIDE School of Medicine

## **5<sup>TH</sup> FLOOR**

### WORKSTATION TYPICAL | THROUGHOUT



### **PLAN VIEW**





### PRIVATE OFFICE-TYPICAL 1 | THROUGHOUT





### **PLAN VIEW**





### PRIVATE OFFICES – TYPICAL 2 | THROUGHOUT





### **PLAN VIEW**





CONFERENCE RM | 0542E





### **PLAN VIEW**





### CONFERENCE RMS | THROUGHOUT



# RIVERSIDE School of Medicine

### **PLAN VIEW**





CONFERENCE RM | 0536I





### **PLAN VIEW**





LG. MEETING RM | 0520





### **PLAN VIEW**





### KITCHENETTE | 0546





### **PLAN VIEW**





### **OUTDOOR TERRACE**





### **PLAN VIEW**





### FILE RM | 536A



# RIVERSIDE School of Medicine

### **PLAN VIEW**





STORAGE | 0505, 0536B, 0536P, 0536T







### **PLAN VIEW**