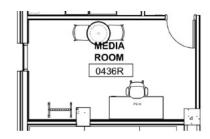

O DESK; MOVES W/DESK
- 54" H PANELS FOR VISUAL PRIVACY
- MOBILE FILE W/ CUSHION TOP (LEFT OR RIGHT HAND USER)
- LED DESK LAMP

### PRIVATE OFFICES | THROUGHOUT





#### **PLAN VIEW**





HUDDLE RMS | 0436L, 0436E











HUDDLE RMS | 0436K, 0436J, 0436F, 0436H







#### **PLAN VIEW**





LG. CONFERENCE RM | 0415A





566 SQ FT

#### **PLAN VIEW**





CONFERENCE RM | 0415C, 0415D, 0415E



# RIVERSIDE School of Medicine

#### **PLAN VIEW**





CONFERENCE RM | 0428, 0432, 0436P





#### **PLAN VIEW**





CONFERENCE RM | 0434B





#### **PLAN VIEW**





CONFERENCE RM | 0442G





#### **PLAN VIEW**





CONFERENCE RM | 0430





#### **PLAN VIEW**





### CONFERENCE RM | 0436W



# RIVERSIDE School of Medicine

#### **PLAN VIEW**





MEDIA RM | 0436R





#### **PLAN VIEW**





LOUNGE | 0425





#### **PLAN VIEW**





STAFF LOUNGE | 0403





#### **PLAN VIEW**





#### **OUTDOOR TERRACE**





#### **PLAN VIEW**





WELLNESS RM | 405





#### **PLAN VIEW**





STORAGE RMS | 0427B, 0436S





#### **PLAN VIEW**







5TH FLOOR







#### **WORKSTATION TYPICAL**





#### **PLAN VIEW**



#### **KEY FEATURES**

- HEIGHT ADJUSTABLE DESK
- FABRIC PRIVACY SCREEN ATTACHED TO DESK; MOVES W/DESK
- 54" H PANELS FOR VISUAL PRIVACY
- MOBILE FILE W/ CUSHION TOP (LEFT OR RIGHT HAND USER)
- LED DESK LAMP

# RIVERSIDE School of Medicine

## **5<sup>TH</sup> FLOOR**

### WORKSTATION TYPICAL | THROUGHOUT



### **PLAN VIEW**





### PRIVATE OFFICE-TYPICAL 1 | THROUGHOUT





### **PLAN VIEW**





### PRIVATE OFFICES – TYPICAL 2 | THROUGHOUT





### **PLAN VIEW**