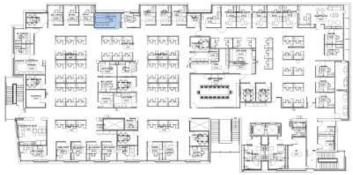

STORAGE RMS | 0427B, 0436S





#### **PLAN VIEW**







5TH FLOOR







#### **WORKSTATION TYPICAL**





#### **PLAN VIEW**



#### **KEY FEATURES**

- HEIGHT ADJUSTABLE DESK
- FABRIC PRIVACY SCREEN ATTACHED TO DESK; MOVES W/DESK
- 54" H PANELS FOR VISUAL PRIVACY
- MOBILE FILE W/ CUSHION TOP (LEFT OR RIGHT HAND USER)
- LED DESK LAMP

# RIVERSIDE School of Medicine

## **5<sup>TH</sup> FLOOR**

### WORKSTATION TYPICAL | THROUGHOUT



### **PLAN VIEW**





### PRIVATE OFFICE-TYPICAL 1 | THROUGHOUT





### **PLAN VIEW**





### PRIVATE OFFICES – TYPICAL 2 | THROUGHOUT





### **PLAN VIEW**





CONFERENCE RM | 0542E





### **PLAN VIEW**





### CONFERENCE RMS | THROUGHOUT



# RIVERSIDE School of Medicine

### **PLAN VIEW**





CONFERENCE RM | 0536I





### **PLAN VIEW**





LG. MEETING RM | 0520





### **PLAN VIEW**





### KITCHENETTE | 0546





### **PLAN VIEW**





### **OUTDOOR TERRACE**





### **PLAN VIEW**





### FILE RM | 536A



# RIVERSIDE School of Medicine

### **PLAN VIEW**





STORAGE | 0505, 0536B, 0536P, 0536T







### **PLAN VIEW**