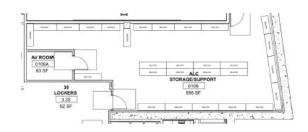

**EDUCATION II BLDG** 



# EDUCATION II BLDG | TIMELAPSE



# EDUCATION II BLDG | ANIMATION

1ST FLOOR







LOBBY| 0104





LOBBY| 0104







### PREFUNCTION | 0102





#### **PLAN VIEW**





### PREFUNCTION | 0102





#### **PLAN VIEW**





#### LEARNING STUDIO | 0104 & 0106



3,400 SQ FT - Per room



#### **PLAN VIEW**





### PREFUNCTION | 0102





#### **PLAN VIEW**





#### ACTIVE LEARNING CLASSROOM | 0105



# RIVERSIDE School of Medicine

#### **PLAN VIEW**





MAIL RM | 0116







### ALC SUPPORT | 0109





#### **PLAN VIEW**





2ND FLOOR







### STUDENT LOUNGE | 0206





#### **PLAN VIEW**





OPEN STUDY 1 | 0202





#### **PLAN VIEW**





OPEN STUDY 3 | 0203





#### **PLAN VIEW**





# RIVERSIDE School of Medicine

### 2<sup>ND</sup> FLOOR

OPEN STUDY 4 | 0204



#### **PLAN VIEW**





OPEN STUDY 5 | 0204





#### **PLAN VIEW**





STUDY (L) | 0202C, 0202D, 0202E





#### **PLAN VIEW**





ALT 1 STUDY (S) | 0204M, 0204N, 0204O





#### **PLAN VIEW**





RIVERSIDE School of Medicine

CBL | 0204A, 0204B, 0204C, 0202H, 0202J, 0202K, 0202L



#### **PLAN VIEW**





### MEETING RM | 0204D





#### **PLAN VIEW**





### PREFUNCTION | CR0200





#### **PLAN VIEW**





### TIERED TEACHING | 0205



# RIVERSIDE School of Medicine

#### **PLAN VIEW**



#### **KEYPLAN**



3,891 SQ FT

35

# Lear