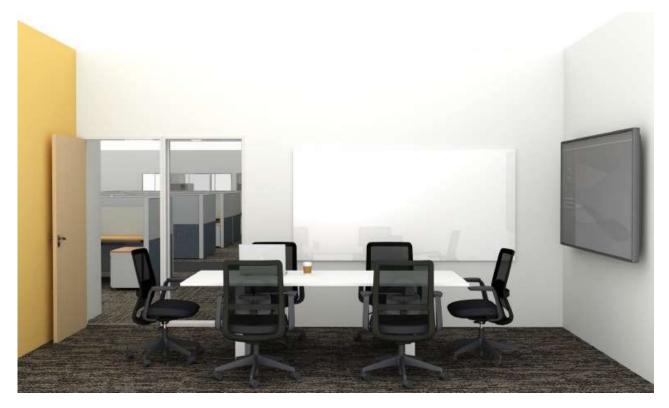

chool of Medicine

# **4<sup>TH</sup> FLOOR**

### WORKSTATIONS | THROUGHOUT



#### **PLAN VIEW**



**KEYPLAN** 



#### **WORKSTATION TYPICAL**





#### **PLAN VIEW**



#### **KEY FEATURES**

- HEIGHT ADJUSTABLE DESK
- FABRIC PRIVACY SCREEN ATTACHED TO DESK; MOVES W/DESK
- 54" H PANELS FOR VISUAL PRIVACY
- MOBILE FILE W/ CUSHION TOP (LEFT OR RIGHT HAND USER)
- LED DESK LAMP

### PRIVATE OFFICES | THROUGHOUT





#### **PLAN VIEW**





HUDDLE RMS | 0436L, 0436E











HUDDLE RMS | 0436K, 0436J, 0436F, 0436H







#### **PLAN VIEW**





LG. CONFERENCE RM | 0415A





566 SQ FT

#### **PLAN VIEW**





CONFERENCE RM | 0415C, 0415D, 0415E



# RIVERSIDE School of Medicine

#### **PLAN VIEW**





CONFERENCE RM | 0428, 0432, 0436P





#### **PLAN VIEW**





CONFERENCE RM | 0434B





#### **PLAN VIEW**





CONFERENCE RM | 0442G





#### **PLAN VIEW**





CONFERENCE RM | 0430





#### **PLAN VIEW**





### CONFERENCE RM | 0436W



# RIVERSIDE School of Medicine

#### **PLAN VIEW**





MEDIA RM | 0436R





#### **PLAN VIEW**





LOUNGE | 0425





#### **PLAN VIEW**





STAFF LOUNGE | 0403





#### **PLAN VIEW**





#### **OUTDOOR TERRACE**





#### **PLAN VIEW**





WELLNESS RM | 405





#### **PLAN VIEW**





STORAGE RMS | 0427B, 0436S





#### **PLAN VIEW**







5TH FLOOR







#### **WORKSTATION TYPICAL**





#### **PLAN VIEW**



#### **KEY FEATURES**

- HEIGHT ADJUSTABLE DESK
- FABRIC PRIVACY SCREEN ATTACHED TO DESK; MOVES W/DESK
- 54" H PANELS FOR VISUAL PRIVACY
- MOBILE FILE W/ CUSHION TOP (LEFT OR RIGHT HAND USER)
- LED DESK LAMP

# RIVER