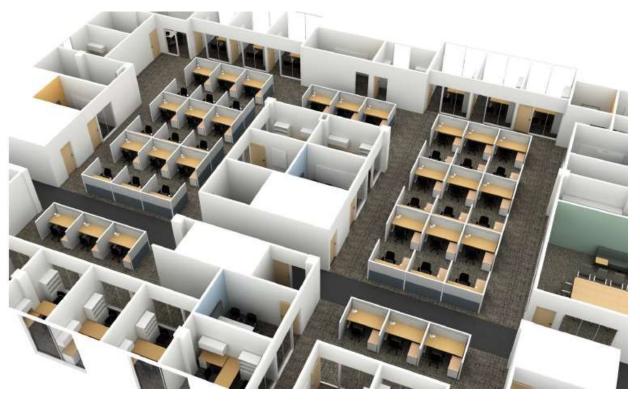

| 0430





#### **PLAN VIEW**





### CONFERENCE RM | 0436W



# RIVERSIDE School of Medicine

#### **PLAN VIEW**





MEDIA RM | 0436R





#### **PLAN VIEW**





LOUNGE | 0425





#### **PLAN VIEW**





STAFF LOUNGE | 0403





#### **PLAN VIEW**





#### **OUTDOOR TERRACE**





#### **PLAN VIEW**





WELLNESS RM | 405





#### **PLAN VIEW**





STORAGE RMS | 0427B, 0436S





#### **PLAN VIEW**







5TH FLOOR







#### **WORKSTATION TYPICAL**





#### **PLAN VIEW**



#### **KEY FEATURES**

- HEIGHT ADJUSTABLE DESK
- FABRIC PRIVACY SCREEN ATTACHED TO DESK; MOVES W/DESK
- 54" H PANELS FOR VISUAL PRIVACY
- MOBILE FILE W/ CUSHION TOP (LEFT OR RIGHT HAND USER)
- LED DESK LAMP

# RIVERSIDE School of Medicine

## **5<sup>TH</sup> FLOOR**

### WORKSTATION TYPICAL | THROUGHOUT



### **PLAN VIEW**





### PRIVATE OFFICE-TYPICAL 1 | THROUGHOUT





### **PLAN VIEW**





### PRIVATE OFFICES – TYPICAL 2 | THROUGHOUT





### **PLAN VIEW**





CONFERENCE RM | 0542E





### **PLAN VIEW**





### CONFERENCE RMS | THROUGHOUT



# RIVERSIDE School of Medicine

### **PLAN VIEW**





CONFERENCE RM | 0536I





### **PLAN VIEW**





LG. MEETING RM | 0520





### **PLAN VIEW**





### KITCHENETTE | 0546





### **PLAN VIEW**





### **OUTDOOR TERRACE**





### **PLAN VIEW**





### FILE RM | 536A



# RIVERSIDE School of Medicine

### **PLAN VIEW**





STORAGE | 0505, 0536B, 0536P, 0536T







### **PLAN VIEW**