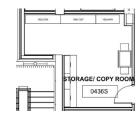

6J, 0436F, 0436H







#### **PLAN VIEW**





LG. CONFERENCE RM | 0415A





566 SQ FT

#### **PLAN VIEW**





CONFERENCE RM | 0415C, 0415D, 0415E



# RIVERSIDE School of Medicine

#### **PLAN VIEW**





CONFERENCE RM | 0428, 0432, 0436P





#### **PLAN VIEW**





CONFERENCE RM | 0434B





#### **PLAN VIEW**





CONFERENCE RM | 0442G





#### **PLAN VIEW**





CONFERENCE RM | 0430





#### **PLAN VIEW**





### CONFERENCE RM | 0436W



# RIVERSIDE School of Medicine

#### **PLAN VIEW**





MEDIA RM | 0436R





#### **PLAN VIEW**





LOUNGE | 0425





#### **PLAN VIEW**





STAFF LOUNGE | 0403





#### **PLAN VIEW**





#### **OUTDOOR TERRACE**





#### **PLAN VIEW**





WELLNESS RM | 405





#### **PLAN VIEW**





STORAGE RMS | 0427B, 0436S





#### **PLAN VIEW**







5TH FLOOR







#### **WORKSTATION TYPICAL**





#### **PLAN VIEW**



#### **KEY FEATURES**

- HEIGHT ADJUSTABLE DESK
- FABRIC PRIVACY SCREEN ATTACHED TO DESK; MOVES W/DESK
- 54" H PANELS FOR VISUAL PRIVACY
- MOBILE FILE W/ CUSHION TOP (LEFT OR RIGHT HAND USER)
- LED DESK LAMP

# RIVERSIDE School of Medicine

## **5<sup>TH</sup> FLOOR**

### WORKSTATION TYPICAL | THROUGHOUT



### **PLAN VIEW**





### PRIVATE OFFICE-TYPICAL 1 | THROUGHOUT





### **PLAN VIEW**





### PRIVATE OFFICES – TYPICAL 2 | THROUGHOUT





### **PLAN VIEW**





CONFERENCE RM | 0542E





### **PLAN VIEW**





### CONFERENCE RMS | THROUGHOUT



# RIVERSIDE School of Medicine

### **PLAN VIEW**





CONFERENCE RM | 0536I





### **PLAN VIEW**





LG. MEETING RM | 0520





### **PLAN VIEW**





### K