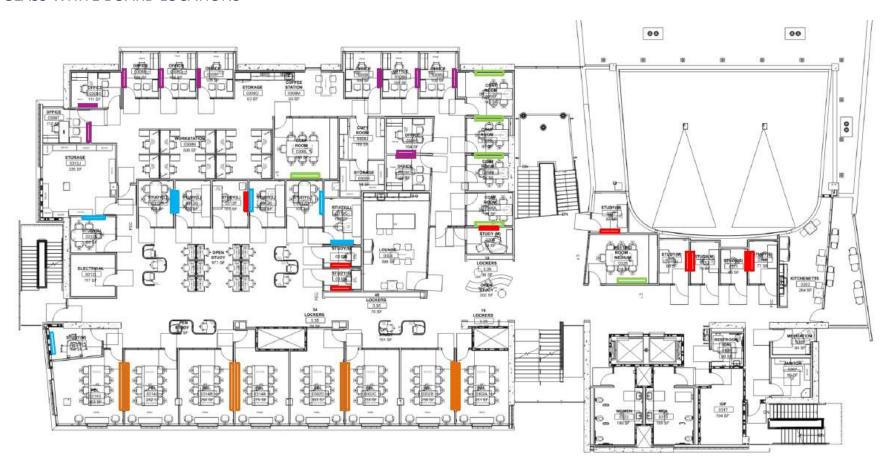

0302D, 0314A, 0314B, 0314C, 0314D



#### **PLAN VIEW**





### WORKSTATION TYPICAL | 0305



# RIVERSIDE School of Medicine

#### **PLAN VIEW**





### PRIVATE OFFICES | THROUGHOUT





#### **PLAN VIEW**





# RIVERSIDE School of Medicine

### 3<sup>RD</sup> FLOOR

SMALL CONFERENCE RM | 0308A, 0308B, 0308E, 0308F





# RIVERSIDE School of Medicine

### 3<sup>RD</sup> FLOOR

CONFERENCE / MEETING RMS | 0308L, 0325





COFFEE STATION | 0308M





### PLAN VIEW





LOUNGE | 0304





#### **PLAN VIEW**





### KITCHENETTE | OUTDOOR TERRACE





#### **PLAN VIEW**





### MEDITATION RM | 0305



# RIVERSIDE School of Medicine

#### **PLAN VIEW**





STORAGE RMS | 0308K, 0312J













# RIVERSIDE School of Medicine

### 3<sup>RD</sup> FLOOR

#### **GLASS WHITE BOARD LOCATIONS**



4TH FLOOR







# RIVERSIDE School of Medicine

# **4<sup>TH</sup> FLOOR**

### WORKSTATIONS | THROUGHOUT



#### **PLAN VIEW**



**KEYPLAN** 



#### **WORKSTATION TYPICAL**





#### **PLAN VIEW**



#### **KEY FEATURES**

- HEIGHT ADJUSTABLE DESK
- FABRIC PRIVACY SCREEN ATTACHED TO DESK; MOVES W/DESK
- 54" H PANELS FOR VISUAL PRIVACY
- MOBILE FILE W/ CUSHION TOP (LEFT OR RIGHT HAND USER)
- LED DESK LAMP

### PRIVATE OFFICES | THROUGHOUT





#### **PLAN VIEW**





HUDDLE RMS | 0436L, 0436E











HUDDLE RMS | 0436K, 0436J, 0436F, 0436H







#### **PLAN VIEW**





LG. CONFERENCE RM | 0415A





566 SQ FT

#### **PLAN VIEW**





CONFERENCE RM | 0415C, 0415D, 0415E



# RIVERSIDE School of Medicine

#### **PLAN VIEW**





CONFERENCE RM | 0428, 0432, 0436P





#### **PLAN VIE