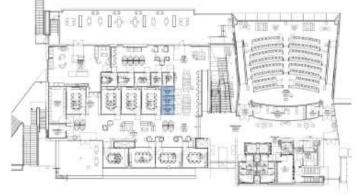

#### **PLAN VIEW**

ALT 1 STUDY (S) | 0204M, 0204N, 0204O

#### **PLAN VIEW**

RIVERSIDE School of Medicine

CBL | 0204A, 0204B, 0204C, 0202H, 0202J, 0202K, 0202L