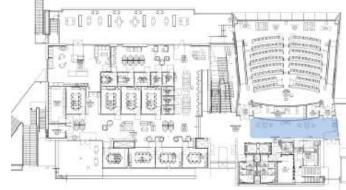

### TIERED TEACHING | 0205

# RIVERSIDE School of Medicine

#### **PLAN VIEW**

#### **KEYPLAN**

3,891 SQ FT

35

# Learning Spaces: Instructional Support | Tiered Classroom | Active Learning

WELLNESS RM | 0207