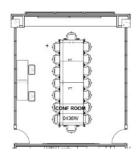

STABLE DESK
- FABRIC PRIVACY SCREEN ATTACHED TO DESK; MOVES W/DESK
- 54" H PANELS FOR VISUAL PRIVACY
- MOBILE FILE W/ CUSHION TOP (LEFT OR RIGHT HAND USER)
- LED DESK LAMP

### PRIVATE OFFICES | THROUGHOUT





#### **PLAN VIEW**





HUDDLE RMS | 0436L, 0436E











HUDDLE RMS | 0436K, 0436J, 0436F, 0436H







#### **PLAN VIEW**





LG. CONFERENCE RM | 0415A





566 SQ FT

#### **PLAN VIEW**





CONFERENCE RM | 0415C, 0415D, 0415E



# RIVERSIDE School of Medicine

#### **PLAN VIEW**





CONFERENCE RM | 0428, 0432, 0436P





#### **PLAN VIEW**





CONFERENCE RM | 0434B





#### **PLAN VIEW**





CONFERENCE RM | 0442G





#### **PLAN VIEW**





CONFERENCE RM | 0430





#### **PLAN VIEW**





### CONFERENCE RM | 0436W



# RIVERSIDE School of Medicine

#### **PLAN VIEW**





MEDIA RM | 0436R





#### **PLAN VIEW**





LOUNGE | 0425





#### **PLAN VIEW**





STAFF LOUNGE | 0403





#### **PLAN VIEW**





#### **OUTDOOR TERRACE**





#### **PLAN VIEW**





WELLNESS RM | 405





#### **PLAN VIEW**





STORAGE RMS | 0427B, 0436S





#### **PLAN VIEW**







5TH FLOOR







#### **WORKSTATION TYPICAL**





#### **PLAN VIEW**



#### **KEY FEATURES**

- HEIGHT ADJUSTABLE DESK
- FABRIC PRIVACY SCREEN ATTACHED TO DESK; MOVES W/DESK
- 54" H PANELS FOR VISUAL PRIVACY
- MOBILE FILE W/ CUSHION TOP (LEFT OR RIGHT HAND USER)
- LED DESK LAMP

# RIVERSIDE School of Medicine

## **5<sup>TH</sup> FLOOR**

### WORKSTATION TYPICAL | THROUGHOUT



### **PLAN VIEW**





### PRIVATE OFFICE-TYPICAL 1 | THROUGHOUT





### **PLAN VIEW**





### PRIVATE OFFICES – T