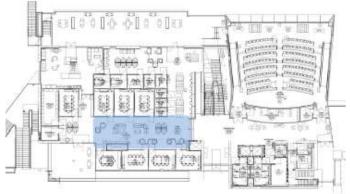

#### **KEYPLAN**

3,891 SQ FT

35

# Learning Spaces: Instructional Support | Tiered Classroom | Active Learning

WELLNESS RM | 0207