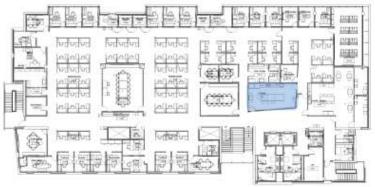

L PRIVACY
- MOBILE FILE W/ CUSHION TOP (LEFT OR RIGHT HAND USER)
- LED DESK LAMP

### PRIVATE OFFICES | THROUGHOUT





#### **PLAN VIEW**





HUDDLE RMS | 0436L, 0436E











HUDDLE RMS | 0436K, 0436J, 0436F, 0436H







#### **PLAN VIEW**





LG. CONFERENCE RM | 0415A





566 SQ FT

#### **PLAN VIEW**





CONFERENCE RM | 0415C, 0415D, 0415E



# RIVERSIDE School of Medicine

#### **PLAN VIEW**





CONFERENCE RM | 0428, 0432, 0436P





#### **PLAN VIEW**





CONFERENCE RM | 0434B





#### **PLAN VIEW**





CONFERENCE RM | 0442G





#### **PLAN VIEW**





CONFERENCE RM | 0430





#### **PLAN VIEW**





### CONFERENCE RM | 0436W



# RIVERSIDE School of Medicine

#### **PLAN VIEW**





MEDIA RM | 0436R





#### **PLAN VIEW**





LOUNGE | 0425





#### **PLAN VIEW**





STAFF LOUNGE | 0403





#### **PLAN VIEW**





#### **OUTDOOR TERRACE**





#### **PLAN VIEW**





WELLNESS RM | 405





#### **PLAN VIEW**





STORAGE RMS | 0427B, 0436S





#### **PLAN VIEW**







5TH FLOOR







#### **WORKSTATION TYPICAL**





#### **PLAN VIEW**



#### **KEY FEATURES**

- HEIGHT ADJUSTABLE DESK
- FABRIC PRIVACY SCREEN ATTACHED TO DESK; MOVES W/DESK
- 54" H PANELS FOR VISUAL PRIVACY
- MOBILE FILE W/ CUSHION TOP (LEFT OR RIGHT HAND USER)
- LED DESK LAMP

# RIVERSIDE School of Medicine

## **5<sup>TH</sup> FLOOR**

### WORKSTATION TYPICAL | THROUGHOUT



### **PLAN VIEW**





### PRIVATE OFFICE-TYPICAL 1 | THROUGHOUT





### **PLAN VIEW**





### PRIVATE OFFICES – TYPICAL 2 | THROUGHOUT





### **PLAN VIEW**





CONFERENCE RM | 0542E





### **PLAN VIE