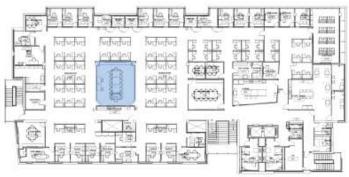

ABLE DESK
- FABRIC PRIVACY SCREEN ATTACHED TO DESK; MOVES W/DESK
- 54" H PANELS FOR VISUAL PRIVACY
- MOBILE FILE W/ CUSHION TOP (LEFT OR RIGHT HAND USER)
- LED DESK LAMP

### PRIVATE OFFICES | THROUGHOUT





#### **PLAN VIEW**





HUDDLE RMS | 0436L, 0436E











HUDDLE RMS | 0436K, 0436J, 0436F, 0436H







#### **PLAN VIEW**





LG. CONFERENCE RM | 0415A





566 SQ FT

#### **PLAN VIEW**





CONFERENCE RM | 0415C, 0415D, 0415E



# RIVERSIDE School of Medicine

#### **PLAN VIEW**





CONFERENCE RM | 0428, 0432, 0436P





#### **PLAN VIEW**





CONFERENCE RM | 0434B





#### **PLAN VIEW**





CONFERENCE RM | 0442G





#### **PLAN VIEW**





CONFERENCE RM | 0430





#### **PLAN VIEW**





### CONFERENCE RM | 0436W



# RIVERSIDE School of Medicine

#### **PLAN VIEW**





MEDIA RM | 0436R





#### **PLAN VIEW**





LOUNGE | 0425





#### **PLAN VIEW**





STAFF LOUNGE | 0403





#### **PLAN VIEW**





#### **OUTDOOR TERRACE**





#### **PLAN VIEW**





WELLNESS RM | 405





#### **PLAN VIEW**





STORAGE RMS | 0427B, 0436S





#### **PLAN VIEW**







5TH FLOOR







#### **WORKSTATION TYPICAL**





#### **PLAN VIEW**



#### **KEY FEATURES**

- HEIGHT ADJUSTABLE DESK
- FABRIC PRIVACY SCREEN ATTACHED TO DESK; MOVES W/DESK
- 54" H PANELS FOR VISUAL PRIVACY
- MOBILE FILE W/ CUSHION TOP (LEFT OR RIGHT HAND USER)
- LED DESK LAMP

# RIVERSIDE School of Medicine

## **5<sup>TH</sup> FLOOR**

### WORKSTATION TYPICAL | THROUGHOUT



### **PLAN VIEW**





### PRIVATE OFFICE-TYPICAL 1 | THROUGHOUT





### **PLAN VIEW**





### PRIVATE OFFICES – TYP