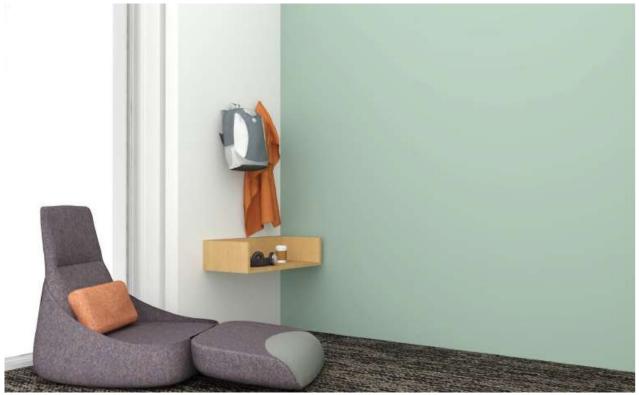

(M) | 0314E





#### **PLAN VIEW**





STUDY (S) | 0309, 0311, 0312A, 0312B







#### **PLAN VIEW**





# RIVERSIDE School of Medicine

## 3<sup>RD</sup> FLOOR

CBL | 0302A, 0302B, 0302C, 0302D, 0314A, 0314B, 0314C, 0314D



#### **PLAN VIEW**





### WORKSTATION TYPICAL | 0305



# RIVERSIDE School of Medicine

#### **PLAN VIEW**





### PRIVATE OFFICES | THROUGHOUT





#### **PLAN VIEW**





# RIVERSIDE School of Medicine

### 3<sup>RD</sup> FLOOR

SMALL CONFERENCE RM | 0308A, 0308B, 0308E, 0308F





# RIVERSIDE School of Medicine

### 3<sup>RD</sup> FLOOR

CONFERENCE / MEETING RMS | 0308L, 0325





COFFEE STATION | 0308M





### PLAN VIEW





LOUNGE | 0304





#### **PLAN VIEW**





### KITCHENETTE | OUTDOOR TERRACE





#### **PLAN VIEW**





### MEDITATION RM | 0305



# RIVERSIDE School of Medicine

#### **PLAN VIEW**





STORAGE RMS | 0308K, 0312J













# RIVERSIDE School of Medicine

### 3<sup>RD</sup> FLOOR

#### **GLASS WHITE BOARD LOCATIONS**



4TH FLOOR







# RIVERSIDE School of Medicine

# **4<sup>TH</sup> FLOOR**

### WORKSTATIONS | THROUGHOUT



#### **PLAN VIEW**



**KEYPLAN** 



#### **WORKSTATION TYPICAL**





#### **PLAN VIEW**



#### **KEY FEATURES**

- HEIGHT ADJUSTABLE DESK
- FABRIC PRIVACY SCREEN ATTACHED TO DESK; MOVES W/DESK
- 54" H PANELS FOR VISUAL PRIVACY
- MOBILE FILE W/ CUSHION TOP (LEFT OR RIGHT HAND USER)
- LED DESK LAMP

### PRIVATE OFFICES | THROUGHOUT





#### **PLAN VIEW**





HUDDLE RMS | 0436L, 0436E











HUDDLE RMS | 0436K, 0436J, 0436F, 0436H







#### **PLAN VIEW**





LG. CONFERENCE RM | 0