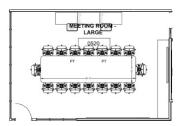

VIEW**







5TH FLOOR







#### **WORKSTATION TYPICAL**





#### **PLAN VIEW**



#### **KEY FEATURES**

- HEIGHT ADJUSTABLE DESK
- FABRIC PRIVACY SCREEN ATTACHED TO DESK; MOVES W/DESK
- 54" H PANELS FOR VISUAL PRIVACY
- MOBILE FILE W/ CUSHION TOP (LEFT OR RIGHT HAND USER)
- LED DESK LAMP

# RIVERSIDE School of Medicine

## **5<sup>TH</sup> FLOOR**

### WORKSTATION TYPICAL | THROUGHOUT



### **PLAN VIEW**





### PRIVATE OFFICE-TYPICAL 1 | THROUGHOUT





### **PLAN VIEW**





### PRIVATE OFFICES – TYPICAL 2 | THROUGHOUT





### **PLAN VIEW**





CONFERENCE RM | 0542E





### **PLAN VIEW**





### CONFERENCE RMS | THROUGHOUT



# RIVERSIDE School of Medicine

### **PLAN VIEW**





CONFERENCE RM | 0536I





### **PLAN VIEW**





LG. MEETING RM | 0520





### **PLAN VIEW**





### KITCHENETTE | 0546





### **PLAN VIEW**





### **OUTDOOR TERRACE**





### **PLAN VIEW**





### FILE RM | 536A



# RIVERSIDE School of Medicine

### **PLAN VIEW**





STORAGE | 0505, 0536B, 0536P, 0536T







### **PLAN VIEW**