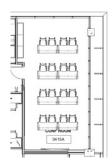

PLAN VIEW**





STORAGE RMS | 0308K, 0312J













# RIVERSIDE School of Medicine

### 3<sup>RD</sup> FLOOR

#### **GLASS WHITE BOARD LOCATIONS**



4TH FLOOR







# RIVERSIDE School of Medicine

# **4<sup>TH</sup> FLOOR**

### WORKSTATIONS | THROUGHOUT



#### **PLAN VIEW**



**KEYPLAN** 



#### **WORKSTATION TYPICAL**





#### **PLAN VIEW**



#### **KEY FEATURES**

- HEIGHT ADJUSTABLE DESK
- FABRIC PRIVACY SCREEN ATTACHED TO DESK; MOVES W/DESK
- 54" H PANELS FOR VISUAL PRIVACY
- MOBILE FILE W/ CUSHION TOP (LEFT OR RIGHT HAND USER)
- LED DESK LAMP

### PRIVATE OFFICES | THROUGHOUT





#### **PLAN VIEW**





HUDDLE RMS | 0436L, 0436E











HUDDLE RMS | 0436K, 0436J, 0436F, 0436H







#### **PLAN VIEW**





LG. CONFERENCE RM | 0415A





566 SQ FT

#### **PLAN VIEW**





CONFERENCE RM | 0415C, 0415D, 0415E



# RIVERSIDE School of Medicine

#### **PLAN VIEW**





CONFERENCE RM | 0428, 0432, 0436P





#### **PLAN VIEW**





CONFERENCE RM | 0434B





#### **PLAN VIEW**





CONFERENCE RM | 0442G





#### **PLAN VIEW**





CONFERENCE RM | 0430





#### **PLAN VIEW**





### CONFERENCE RM | 0436W



# RIVERSIDE School of Medicine

#### **PLAN VIEW**





MEDIA RM | 0436R





#### **PLAN VIEW**





LOUNGE | 0425





#### **PLAN VIEW**





STAFF LOUNGE | 0403





#### **PLAN VIEW**





#### **OUTDOOR TERRACE**





#### **PLAN VIEW**





WELLNESS RM | 405





#### **PLAN VIEW**





STORAGE RMS | 0427B, 0436S





#### **PLAN VIEW**







5TH FLOOR







#### **WORKSTATION TYPICAL**





#### **PLAN VIEW**



#### **KEY FEATURES**

- HEIGHT