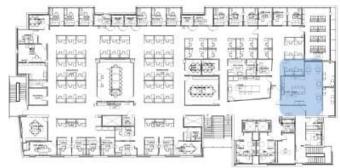

IGHT HAND USER)
- LED DESK LAMP

### PRIVATE OFFICES | THROUGHOUT





#### **PLAN VIEW**





HUDDLE RMS | 0436L, 0436E











HUDDLE RMS | 0436K, 0436J, 0436F, 0436H







#### **PLAN VIEW**





LG. CONFERENCE RM | 0415A





566 SQ FT

#### **PLAN VIEW**





CONFERENCE RM | 0415C, 0415D, 0415E



# RIVERSIDE School of Medicine

#### **PLAN VIEW**





CONFERENCE RM | 0428, 0432, 0436P





#### **PLAN VIEW**





CONFERENCE RM | 0434B





#### **PLAN VIEW**





CONFERENCE RM | 0442G





#### **PLAN VIEW**





CONFERENCE RM | 0430





#### **PLAN VIEW**





### CONFERENCE RM | 0436W



# RIVERSIDE School of Medicine

#### **PLAN VIEW**





MEDIA RM | 0436R





#### **PLAN VIEW**





LOUNGE | 0425





#### **PLAN VIEW**





STAFF LOUNGE | 0403





#### **PLAN VIEW**





#### **OUTDOOR TERRACE**





#### **PLAN VIEW**





WELLNESS RM | 405





#### **PLAN VIEW**





STORAGE RMS | 0427B, 0436S





#### **PLAN VIEW**







5TH FLOOR







#### **WORKSTATION TYPICAL**





#### **PLAN VIEW**



#### **KEY FEATURES**

- HEIGHT ADJUSTABLE DESK
- FABRIC PRIVACY SCREEN ATTACHED TO DESK; MOVES W/DESK
- 54" H PANELS FOR VISUAL PRIVACY
- MOBILE FILE W/ CUSHION TOP (LEFT OR RIGHT HAND USER)
- LED DESK LAMP

# RIVERSIDE School of Medicine

## **5<sup>TH</sup> FLOOR**

### WORKSTATION TYPICAL | THROUGHOUT



### **PLAN VIEW**





### PRIVATE OFFICE-TYPICAL 1 | THROUGHOUT





### **PLAN VIEW**





### PRIVATE OFFICES – TYPICAL 2 | THROUGHOUT





### **PLAN VIEW**





CONFERENCE RM | 0542E





### **PLAN VIEW**





### CONFERENCE RMS | THROUGHOUT



# RIV