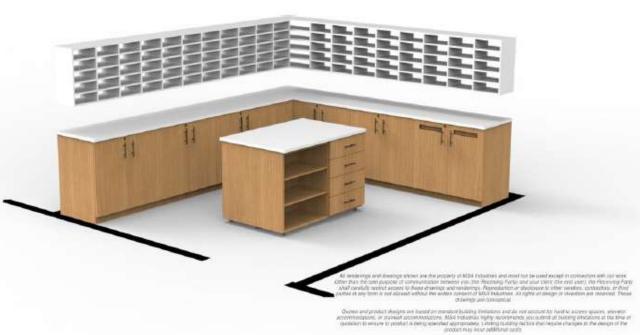

**EDUCATION II BLDG** 



# EDUCATION II BLDG | TIMELAPSE



# EDUCATION II BLDG | ANIMATION

1ST FLOOR







LOBBY| 0104





LOBBY| 0104







### PREFUNCTION | 0102





#### **PLAN VIEW**





### PREFUNCTION | 0102





#### **PLAN VIEW**





#### LEARNING STUDIO | 0104 & 0106



3,400 SQ FT - Per room



#### **PLAN VIEW**





### PREFUNCTION | 0102





#### **PLAN VIEW**





#### ACTIVE LEARNING CLASSROOM | 0105



# RIVERSIDE School of Medicine

#### **PLAN VIEW**





MAIL RM | 0116







### ALC SUPPORT | 0109





#### **PLAN VIEW**





2ND FLOOR







### STUDENT LOUNGE | 0206





#### **PLAN VIEW**





OPEN STUDY 1 | 0202





#### **PLAN VIEW**





OPEN STUDY 3 | 0203





#### **PLAN VIEW**





# RIVERSIDE School of Medicine

### 2<sup>ND</sup> FLOOR

OPEN STUDY 4 | 0204



#### **PLAN VIEW**





OPEN STUDY 5 | 0204





#### **PLAN VIEW**





STUDY (L) | 0202C, 0202D, 0202E





#### **PLAN VIEW**





ALT 1 STUDY (S) | 0204M, 0204N, 0204O





#### **PLAN VIEW**





RIVERSIDE School of Medicine

CBL | 0204A, 0204B, 0204C, 0202H, 0202J, 0202K, 0202L



#### **PLAN VIEW**





### MEETING RM | 0204D





#### **PLAN VIEW**





### PREFUNCTION | CR0200





#### **PLAN VIEW**





### TIERED TEACHING | 0205



# RIVERSIDE School of Medicine

#### **PLAN V