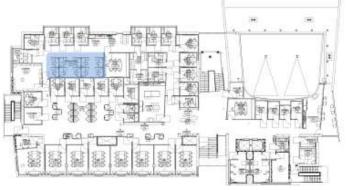

ive Learning







WELLNESS RM | 0207





#### **PLAN VIEW**





#### **OUTDOOR TERRACE**





#### **PLAN VIEW**





STORAGE | 0214G







#### **PLAN VIEW**





3RD FLOOR







OPEN STUDY 1





#### **PLAN VIEW**





#### OPEN STUDY 2



# RIVERSIDE School of Medicine

#### **PLAN VIEW**





STUDY (L) | 0312K, 0312H, 0312G, 0312F, 0312E, 0312D, 0312C





#### **PLAN VIEW**





STUDY (M) | 0313, 0321, 0327





#### **PLAN VIEW**





STUDY (M) | 0314E





#### **PLAN VIEW**





STUDY (S) | 0309, 0311, 0312A, 0312B







#### **PLAN VIEW**





# RIVERSIDE School of Medicine

## 3<sup>RD</sup> FLOOR

CBL | 0302A, 0302B, 0302C, 0302D, 0314A, 0314B, 0314C, 0314D



#### **PLAN VIEW**





### WORKSTATION TYPICAL | 0305



# RIVERSIDE School of Medicine

#### **PLAN VIEW**





### PRIVATE OFFICES | THROUGHOUT





#### **PLAN VIEW**





# RIVERSIDE School of Medicine

### 3<sup>RD</sup> FLOOR

SMALL CONFERENCE RM | 0308A, 0308B, 0308E, 0308F





# RIVERSIDE School of Medicine

### 3<sup>RD</sup> FLOOR

CONFERENCE / MEETING RMS | 0308L, 0325





COFFEE STATION | 0308M





### PLAN VIEW





LOUNGE | 0304





#### **PLAN VIEW**





### KITCHENETTE | OUTDOOR TERRACE





#### **PLAN VIEW**





### MEDITATION RM | 0305



# RIVERSIDE School of Medicine

#### **PLAN VIEW**





STORAGE RMS | 0308K, 0312J













# RIVERSIDE School of Medicine

### 3<sup>RD</sup> FLOOR

#### **GLASS WHITE BOARD LOCATIONS**



4TH FLOOR







# RIVERSIDE School of Medicine

# **4<sup>TH</sup> FLOOR**

### WORKSTATIONS | THROUGHOUT



#### **PLAN VIEW**



**KEYPLAN**