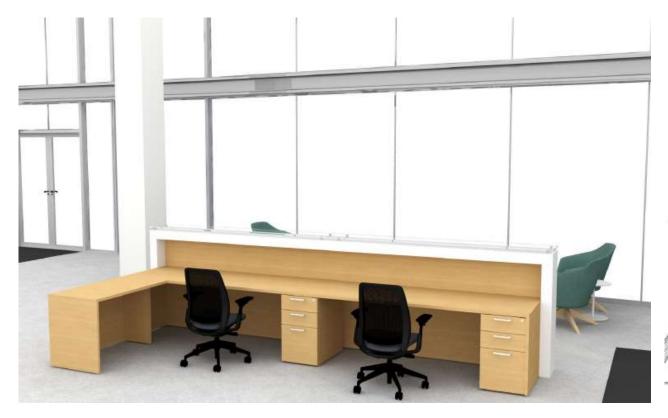

**EDUCATION II BLDG** 



# EDUCATION II BLDG | TIMELAPSE



# EDUCATION II BLDG | ANIMATION

1ST FLOOR







LOBBY| 0104





LOBBY| 0104







### PREFUNCTION | 0102





#### **PLAN VIEW**





### PREFUNCTION | 0102





#### **PLAN VIEW**





#### LEARNING STUDIO | 0104 & 0106



3,400 SQ FT - Per room



#### **PLAN VIEW**





### PREFUNCTION | 0102





#### **PLAN VIEW**





#### ACTIVE LEARNING CLASSROOM | 0105



# RIVERSIDE School of Medicine

#### **PLAN VIEW**





MAIL RM | 0116







### ALC SUPPORT | 0109





#### **PLAN VIEW**





2ND FLOOR







### STUDENT LOUNGE | 0206





#### **PLAN VIEW**





OPEN STUDY 1 | 0202





#### **PLAN VIEW**





OPEN STUDY 3 | 0203





#### **PLAN VIEW**





# RIVERSIDE School of Medicine

### 2<sup>ND</sup> FLOOR

OPEN STUDY 4 | 0204



#### **PLAN VIEW**





OPEN STUDY 5 | 0204





#### **PLAN VIEW**





STUDY (L) | 0202C, 0202D, 0202E





#### **PLAN VIEW**