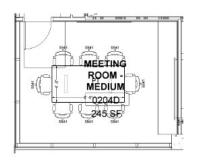

*PLAN VIEW**





#### ACTIVE LEARNING CLASSROOM | 0105



# RIVERSIDE School of Medicine

#### **PLAN VIEW**





MAIL RM | 0116







### ALC SUPPORT | 0109





#### **PLAN VIEW**





2ND FLOOR







### STUDENT LOUNGE | 0206





#### **PLAN VIEW**





OPEN STUDY 1 | 0202





#### **PLAN VIEW**





OPEN STUDY 3 | 0203





#### **PLAN VIEW**





# RIVERSIDE School of Medicine

### 2<sup>ND</sup> FLOOR

OPEN STUDY 4 | 0204



#### **PLAN VIEW**





OPEN STUDY 5 | 0204





#### **PLAN VIEW**





STUDY (L) | 0202C, 0202D, 0202E





#### **PLAN VIEW**





ALT 1 STUDY (S) | 0204M, 0204N, 0204O





#### **PLAN VIEW**





RIVERSIDE School of Medicine

CBL | 0204A, 0204B, 0204C, 0202H, 0202J, 0202K, 0202L



#### **PLAN VIEW**





### MEETING RM | 0204D





#### **PLAN VIEW**





### PREFUNCTION | CR0200





#### **PLAN VIEW**





### TIERED TEACHING | 0205



# RIVERSIDE School of Medicine

#### **PLAN VIEW**



#### **KEYPLAN**



3,891 SQ FT

35

# Learning Spaces: Instructional Support | Tiered Classroom | Active Learning







WELLNESS RM | 0207





#### **PLAN VIEW**





#### **OUTDOOR TERRACE**





#### **PLAN VIEW**





STORAGE | 0214G







#### **PLAN VIEW**





3RD FLOOR







OPEN STUDY 1





#### **PLAN VIEW**





#### OPEN STUDY 2



# RIVERSIDE School of Medicine

#### **PLAN VIEW**





STUDY (L) | 0312K, 0312H, 0312G, 0312F, 0312E, 0312D, 0312C





#### **PLAN VIEW**





STUDY (M) | 0313, 0321, 0327





#### **PLAN VIEW**





STUDY (M) | 0314E





#### **PLAN VIEW**





STUDY (S) | 0309, 0311, 0312A, 0312B







#### **PLAN V