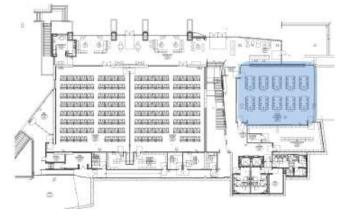

**EDUCATION II BLDG** 



# EDUCATION II BLDG | TIMELAPSE



# EDUCATION II BLDG | ANIMATION

1ST FLOOR







LOBBY| 0104





LOBBY| 0104







### PREFUNCTION | 0102





#### **PLAN VIEW**





### PREFUNCTION | 0102





#### **PLAN VIEW**





#### LEARNING STUDIO | 0104 & 0106



3,400 SQ FT - Per room



#### **PLAN VIEW**





### PREFUNCTION | 0102





#### **PLAN VIEW**





#### ACTIVE LEARNING CLASSROOM | 0105



# RIVERSIDE School of Medicine

#### **PLAN VIEW**





MAIL RM | 0116







### ALC SUPPORT | 0109





#### **PLAN VIEW**





2ND FLOOR







### STUDENT LOUNGE | 0206





#### **PLAN VIEW**





OPEN STUDY 1 | 0202





#### **PLAN VIEW**





OPEN STUDY 3 | 0203





#### **PLAN VIEW**





# RIVERSIDE School of Medicine

### 2<sup>ND</sup> FLOOR

OPEN STUDY 4 | 0204



#### **PLAN VIEW**





OPEN STUDY 5 | 0204





#### **PLAN VIEW**





STUDY (L) | 0202C, 0202D, 0202E





#### **PLAN VIEW**





ALT 1 STUDY (S) | 0204M, 0204N, 0204O





#### **PLAN VIEW**





RIVERSIDE School of Medicine

CBL | 0204A, 0204B, 0204C, 0202H, 0202J, 0202K, 0202L



#### **PLAN VIEW**





### MEETING RM | 0204D





#### **PLAN VIEW**





### PREFUNCTION | CR0200





#### **PLAN VIEW**





### TIERED TEACHING | 0205



# RIVERSIDE School of Med