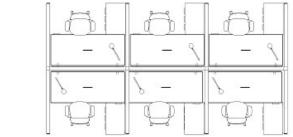

#### **WORKSTATION TYPICAL**

#### **PLAN VIEW**

#### **KEY FEATURES**

- HEIGHT ADJUSTABLE DESK
- FABRIC PRIVACY SCREEN ATTACHED TO DESK; MOVES W/DESK
- 54" H PANELS FOR VISUAL PRIVACY
- MOBILE FILE W/ CUSHION TOP (LEFT OR RIGHT HAND USER)
- LED DESK LAMP