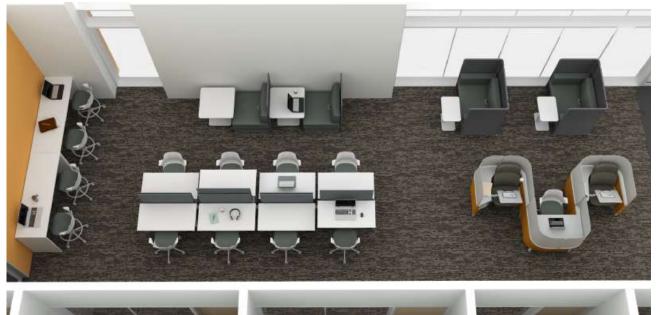

**EDUCATION II BLDG** 



# EDUCATION II BLDG | TIMELAPSE



# EDUCATION II BLDG | ANIMATION

1ST FLOOR







LOBBY| 0104





LOBBY| 0104







### PREFUNCTION | 0102





#### **PLAN VIEW**





### PREFUNCTION | 0102





#### **PLAN VIEW**





#### LEARNING STUDIO | 0104 & 0106



3,400 SQ FT - Per room



#### **PLAN VIEW**





### PREFUNCTION | 0102





#### **PLAN VIEW**





#### ACTIVE LEARNING CLASSROOM | 0105



# RIVERSIDE School of Medicine

#### **PLAN VIEW**





MAIL RM | 0116







### ALC SUPPORT | 0109





#### **PLAN VIEW**





2ND FLOOR







### STUDENT LOUNGE | 0206





#### **PLAN VIEW**





OPEN STUDY 1 | 0202





#### **PLAN VIEW**





OPEN STUDY 3 | 0203





#### **PLAN VIEW**





# RIVERSIDE School of Medicine

### 2<sup>ND</sup> FLOOR

OPEN STUDY 4 | 0204



#### **PLAN VIEW**





OPEN STUDY 5 | 0204





#### **PLAN VIEW**





STUDY (L) | 0202C, 0202D, 0202E





#### **PLAN VIEW**





ALT 1 STUDY (S) | 0204M, 0204N, 0204O





#### **PLAN VIEW**





RIVERSIDE School of Medicine

CBL | 0204A, 0204B, 0204C, 0202H, 0202J, 0202K, 0202L



#### **PLAN VIEW**





### MEETING RM | 0204D





#### **PLAN VIEW**





### PREFUNCTION | CR0200





#### **PLAN VIEW**





### TIERED TEACHING | 0205



# RIVERSIDE School of Medicine

#### **PLAN VIEW**



#### **KEYPLAN**



3,891 SQ FT

35

# Learning Spaces: Instructional Support | Tiered Classroom | Active Learning







WELLNESS RM | 0207