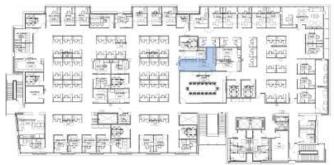

#### **KEYPLAN**

3,891 SQ FT

35

# Learning Spaces: Instructional Support | Tiered Classroom | Active Learning

WELLNESS RM | 0207