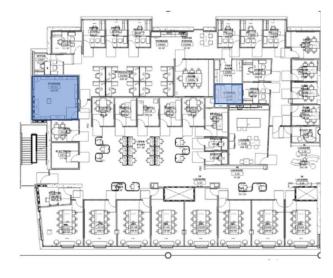

#### LEARNING STUDIO | 0104 & 0106

3,400 SQ FT - Per room

#### ACTIVE LEARNING CLASSROOM | 0105

### ALC SUPPORT | 0109