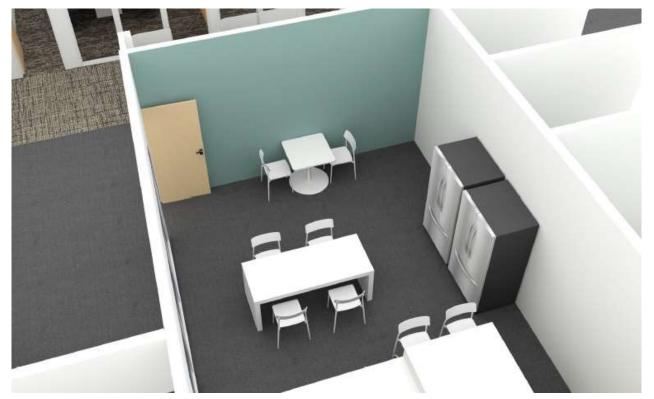

12F, 0312E, 0312D, 0312C





#### **PLAN VIEW**





STUDY (M) | 0313, 0321, 0327





#### **PLAN VIEW**





STUDY (M) | 0314E





#### **PLAN VIEW**





STUDY (S) | 0309, 0311, 0312A, 0312B







#### **PLAN VIEW**





# RIVERSIDE School of Medicine

## 3<sup>RD</sup> FLOOR

CBL | 0302A, 0302B, 0302C, 0302D, 0314A, 0314B, 0314C, 0314D



#### **PLAN VIEW**





### WORKSTATION TYPICAL | 0305



# RIVERSIDE School of Medicine

#### **PLAN VIEW**





### PRIVATE OFFICES | THROUGHOUT





#### **PLAN VIEW**





# RIVERSIDE School of Medicine

### 3<sup>RD</sup> FLOOR

SMALL CONFERENCE RM | 0308A, 0308B, 0308E, 0308F





# RIVERSIDE School of Medicine

### 3<sup>RD</sup> FLOOR

CONFERENCE / MEETING RMS | 0308L, 0325





COFFEE STATION | 0308M





### PLAN VIEW





LOUNGE | 0304





#### **PLAN VIEW**





### KITCHENETTE | OUTDOOR TERRACE





#### **PLAN VIEW**





### MEDITATION RM | 0305



# RIVERSIDE School of Medicine

#### **PLAN VIEW**





STORAGE RMS | 0308K, 0312J













# RIVERSIDE School of Medicine

### 3<sup>RD</sup> FLOOR

#### **GLASS WHITE BOARD LOCATIONS**



4TH FLOOR







# RIVERSIDE School of Medicine

# **4<sup>TH</sup> FLOOR**

### WORKSTATIONS | THROUGHOUT



#### **PLAN VIEW**



**KEYPLAN** 



#### **WORKSTATION TYPICAL**





#### **PLAN VIEW**



#### **KEY FEATURES**

- HEIGHT ADJUSTABLE DESK
- FABRIC PRIVACY SCREEN ATTACHED TO DESK; MOVES W/DESK
- 54" H PANELS FOR VISUAL PRIVACY
- MOBILE FILE W/ CUSHION TOP (LEFT OR RIGHT HAND USER)
- LED DESK LAMP

### PRIVATE OFFICES | THROUGHOUT





#### **PLAN VIEW**





HUDDLE RMS |