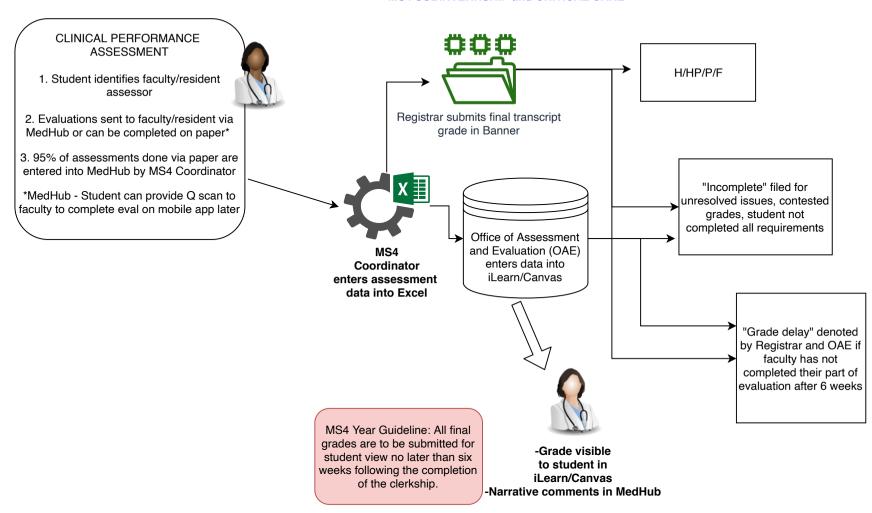

P/F

**End of MS3 Clerkship** 

CLINICAL PERFORMANCE ASSESSMENT

Student identifies faculty/resident assessor

2. Evaluations sent to faculty/resident via MedHub or can be completed on paper\*

3. 95% of assessments done via paper are entered into MedHub by Clerkship Coordinator

\*MedHub - Student can provide Q scan to faculty to complete eval on mobile app later,

CLERKSHIP CURRICULUM

Registrar submits final transcript grade in Banner

OAE enters data into iLearn/Canvas

MS1/2 Year Guideline: All grades in the pre-clerkship phase are to be posted in the learning management system and visible to students by Friday of the week following finals, or prior to the start of the next block, whichever is sooner.

H/HP/P/F

P/F

Narrative comments

used in

**MSPE** 

Scores/Grade made visible to student in iLearn/Canvas

"Incomplete" filed for unresolved issues, contested grades, student not completed all requirements

OSCE ASSESSMENT

SHELF or Other Knowledge Assessment

Other Assessments

Clerkship Coordinator enters assessment data into Excel

MS3 Year Guideline: All final grades are to be submitted for student view no later than four weeks following the completion of the clerkship or integrated block.

-Grade made visible to student in iLearn/Canvas -Narrative comments in MedHub "Grade delay" denoted by Registrar and OAE if faculty has not completed their part of evaluation after 6 weeks